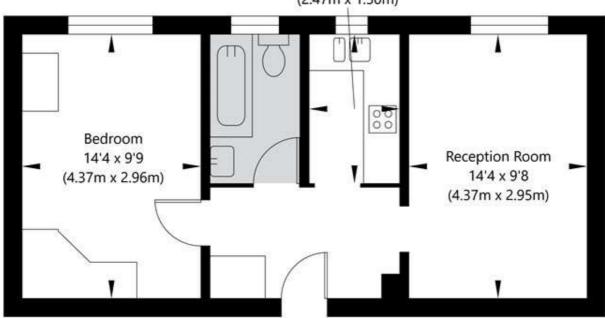

## Langford Court, Abbey Road, NW8 9DP

Seventh Floor GROSS INTERNAL FLOOR AREA APPROX. 40.86 SQ M / 440 SQ FT

Kitchen 8'1 x 4'11 (2.47m x 1.50m)

APPROXIMATE GROSS INTERNAL FLOOR AREA 40.86 SQ M / 440 SQ FT
THIS FLOOR PLAN IS FOR ILLUSTRATIVE PURPOSES ONLY AND
SHOULD BE USED FOR THIS PURPOSE BY PROSPECTIVE APPLICANTS AS ITS NOT TO SCALE.