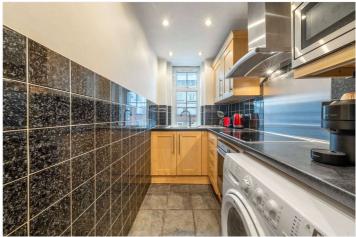

## Langford Court, Abbey Road, NW8 9DP

Seventh Floor GROSS INTERNAL FLOOR AREA APPROX. 40.86 SQ M / 440 SQ FT

Kitchen 8'1 x 4'11 (2.47m x 1.50m)

APPROXIMATE GROSS INTERNAL FLOOR AREA 40.86 SQ M / 440 SQ FT
THIS FLOOR PLAN IS FOR ILLUSTRATIVE PURPOSES ONLY AND
SHOULD BE USED FOR THIS PURPOSE BY PROSPECTIVE APPLICANTS AS ITS NOT TO SCALE.