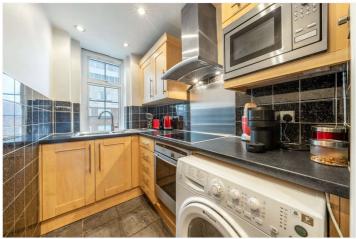

## Langford Court, Abbey Road, NW8 9DP

Seventh Floor GROSS INTERNAL FLOOR AREA APPROX. 40.86 SQ M / 440 SQ FT

Kitchen 8'1 x 4'11 (2.47m x 1.50m)

APPROXIMATE GROSS INTERNAL FLOOR AREA 40.86 SQ M / 440 SQ FT
THIS FLOOR PLAN IS FOR ILLUSTRATIVE PURPOSES ONLY AND
SHOULD BE USED FOR THIS PURPOSE BY PROSPECTIVE APPLICANTS AS ITS NOT TO SCALE.