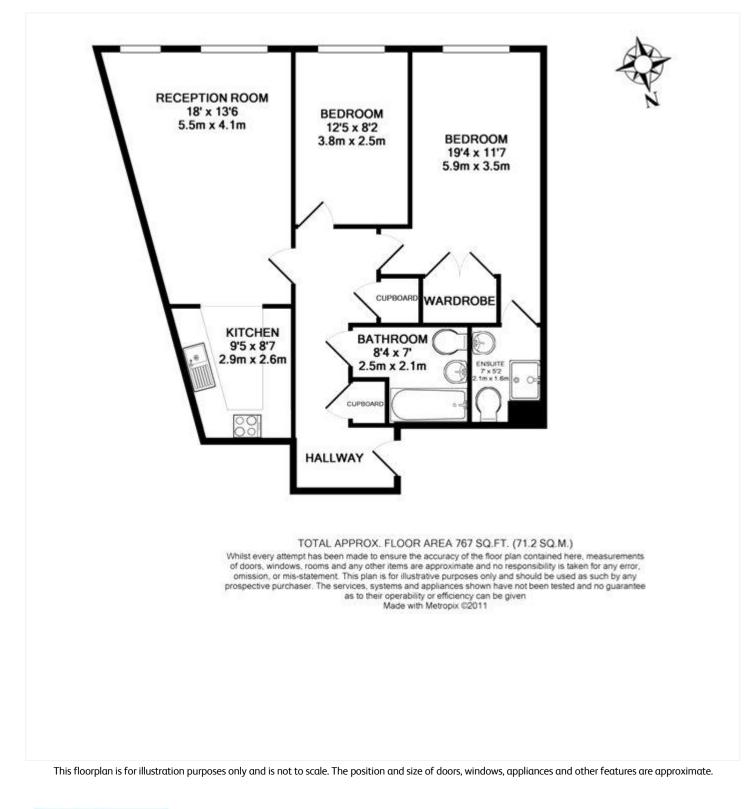

#### **DESCRIPTION:**

The property is in excellent decorative order throughout comprising a large reception diner arched to a modern fitted kitchen, two double bedrooms, one with an en-suite shower room, and a separate modern bathroom. There is good storage throughout the property. The flat also benefits from designated off-street parking and a large communal garden. The property is unfurnished and available from 17th of December 2022

## AT A GLANCE

- First floor flat
- Modern gated development
- Two double bedrooms
- Open plan kitchen reception diner
- Modern bathroom
- En-suite shower room
- Unfurnished
- Designated off-street parking