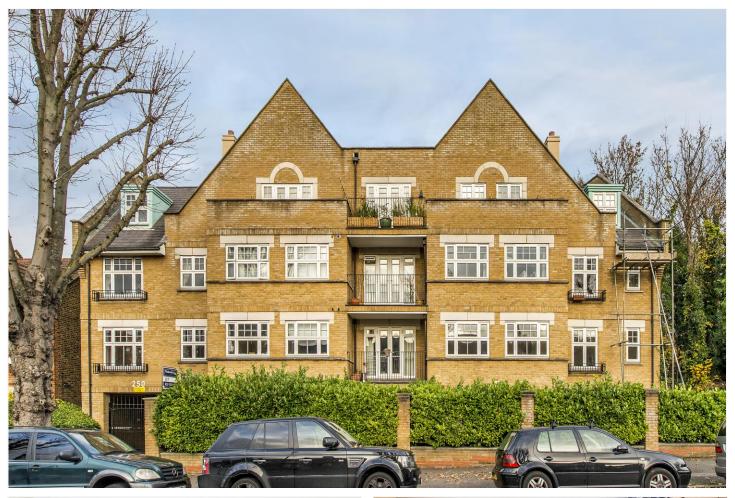

## ROSENDALE ROAD, SE24 **£1,650 PER MONTH UNFURNISHED**

# A FIRST FLOOR TWO DOUBLE BEDROOM FLAT IN LUXURY GATED DEVELOPMENT IN HERNE HILL

Herne Hill | 0207 501 8950 | hernehill@winkworth.co.uk

#### **DESCRIPTION:**

The property is in excellent decorative order throughout comprising a large reception diner arched to a modern fitted kitchen, two double bedrooms, one with an en-suite shower room, and a separate modern bathroom. There is good storage throughout the property. The flat also benefits from designated off-street parking and a large communal garden. The property is unfurnished and available from 17th of December 2022

## AT A GLANCE

- First floor flat
- Modern gated development
- Two double bedrooms
- Open plan kitchen reception diner
- Modern bathroom
- En-suite shower room
- Unfurnished
- Designated off-street parking