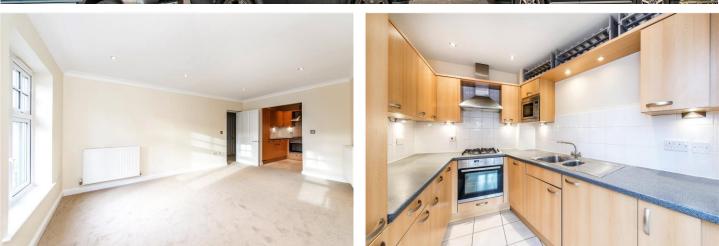

#### **DESCRIPTION:**

The property is in excellent decorative order throughout comprising a large reception diner arched to a modern fitted kitchen, two double bedrooms, one with an en-suite shower room, and a separate modern bathroom. There is good storage throughout the property. The flat also benefits from designated off-street parking and a large communal garden. The property is unfurnished and available from 17th of December 2022

## AT A GLANCE

- First floor flat
- Modern gated development
- Two double bedrooms
- Open plan kitchen reception diner
- Modern bathroom
- En-suite shower room
- Unfurnished
- Designated off-street parking