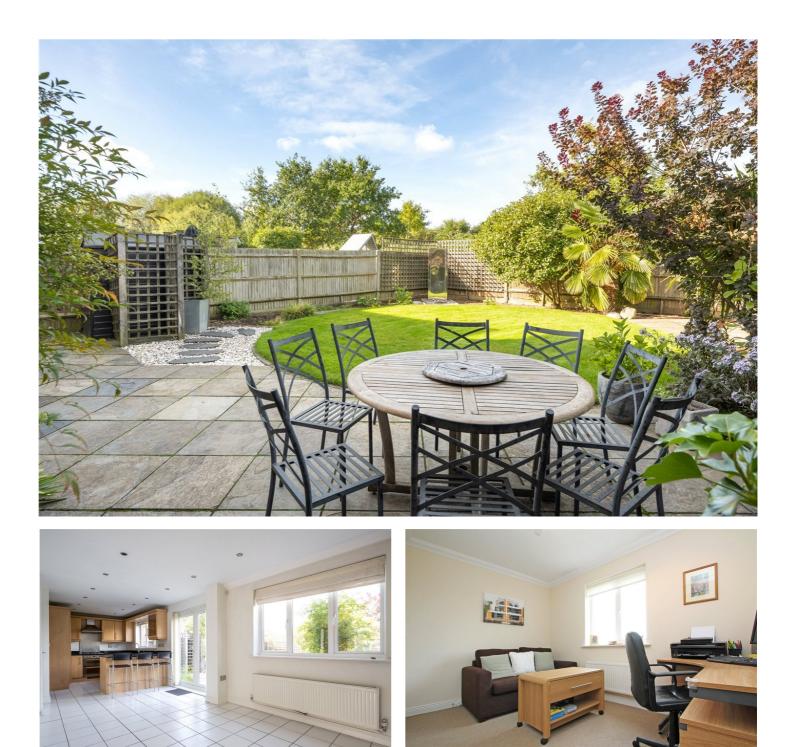

#### **DESCRIPTION:**

A well presented modern 4 bedroom detached family house located in this popular and secluded cul-de-sac with a garage and mature landscaped west facing rear garden. This property has access onto heathland at the rear where deer and other wild life can be seen and it is a short drive to Byfleet and New Haw mainline stations (35mins to Waterloo). No onward chain.