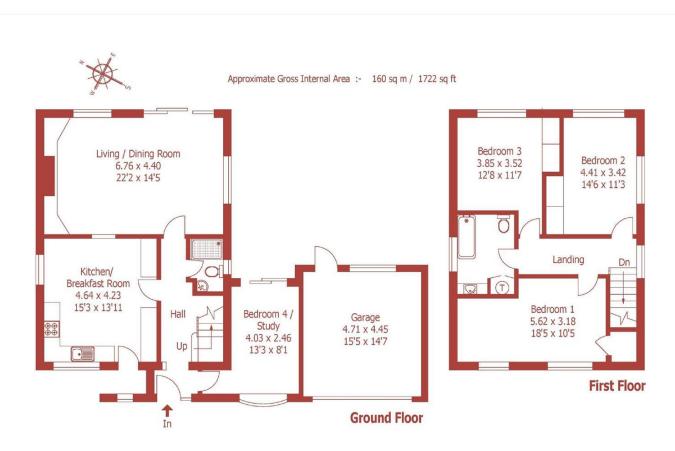

## **DESCRIPTION:**

An entrance lobby leads to a central reception hall with under stairs recess and a shower room (with shower, WC, wash basin and towel radiator.)

There is a nicely proportioned, dual aspect lounge/dining room with stone fireplace (with gas fire), patio door to a raised terrace with wrought iron surround, and serving hatch.

The large kitchen/breakfast room offers an excellent range of units and worktops, integrated Bosch gas hob, cooker hood, double gas oven, space and plumbing for washing machine and dishwasher, space for upright fridge-freezer, cupboard with Glow Worm gas central heating boiler, and door to a covered porch.

There is a dual aspect study/bedroom 4 with a patio door to the rear garden. Stairs lead to a spacious first floor landing with retractable ladder to loft space. Bedroom 1 has a deep storage cupboard, bedroom 2 has built-in wardrobes, and bedroom 3 has built-in wardrobes and a delightful dual aspect. There is a bathroom with vanity wash basin, bath, WC, fully tiled walls, and airing cupboard.

Attached to the property is a double garage with upand-over door, lighting, power points, and personal door to the rear garden.

A long, private driveway leads to wrought iron gates and a further driveway providing ample off road parking. There is a garden chalet, a paved terrace and a large shed.

For identification purposes only, not to scale, do not scale

This floorplan is for illustration purposes only and is not to scale. The position and size of doors, windows, appliances and other features are approximate.