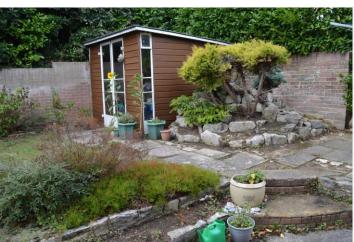

Attached to the property is a double garage with upand-over door, lighting, power points, and personal door to the rear garden.

A long, private driveway leads to wrought iron gates and a further driveway providing ample off road parking. There is a garden chalet, a paved terrace and a large shed.

The rear garden affords a large degree of privacy and is lawned with a raised terrace, a range of established flowering shrubs, and a footpath and steps to the rear boundary where there is a pedestrian gate to Blandford Road.