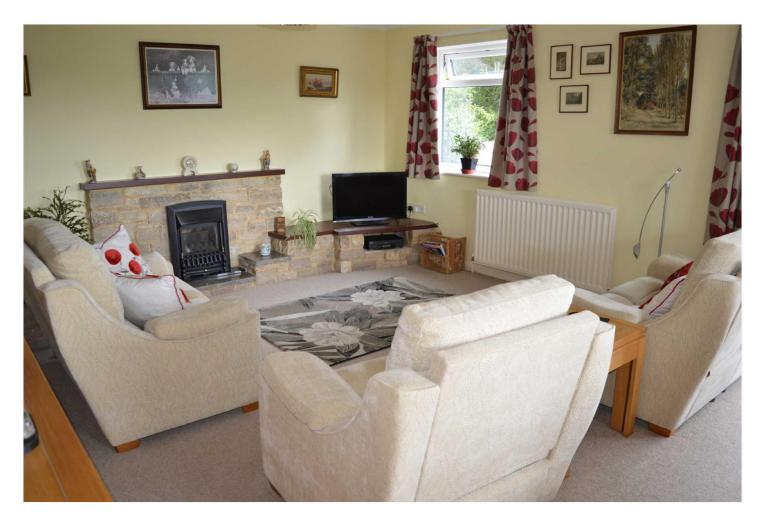

## **DESCRIPTION:**

An entrance lobby leads to a central reception hall with under stairs recess and a shower room (with shower, WC, wash basin and towel radiator.)

There is a nicely proportioned, dual aspect lounge/dining room with stone fireplace (with gas fire), patio door to a raised terrace with wrought iron surround, and serving hatch.