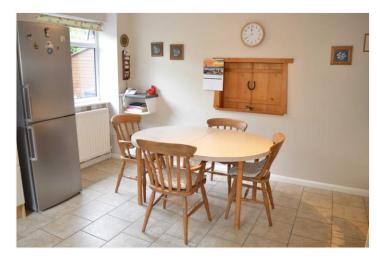

The large kitchen/breakfast room offers an excellent range of units and worktops, integrated Bosch gas hob, cooker hood, double gas oven, space and plumbing for washing machine and dishwasher, space for upright fridge-freezer, cupboard with Glow Worm gas central heating boiler, and door to a covered porch.