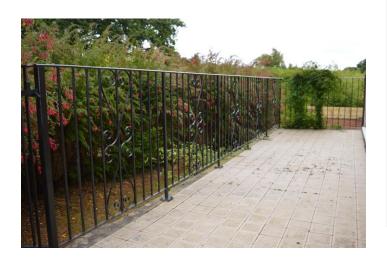

## **DESCRIPTION:**

An entrance lobby leads to a central reception hall with under stairs recess and a shower room (with shower, WC, wash basin and towel radiator.)

There is a nicely proportioned, dual aspect lounge/dining room with stone fireplace (with gas fire), patio door to a raised terrace with wrought iron surround, and serving hatch.

Attached to the property is a double garage with upand-over door, lighting, power points, and personal door to the rear garden.

A long, private driveway leads to wrought iron gates and a further driveway providing ample off road parking. There is a garden chalet, a paved terrace and a large shed.