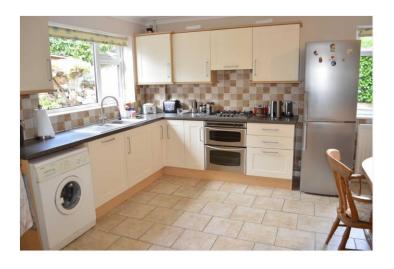

The large kitchen/breakfast room offers an excellent range of units and worktops, integrated Bosch gas hob, cooker hood, double gas oven, space and plumbing for washing machine and dishwasher, space for upright fridge-freezer, cupboard with Glow Worm gas central heating boiler, and door to a covered porch.