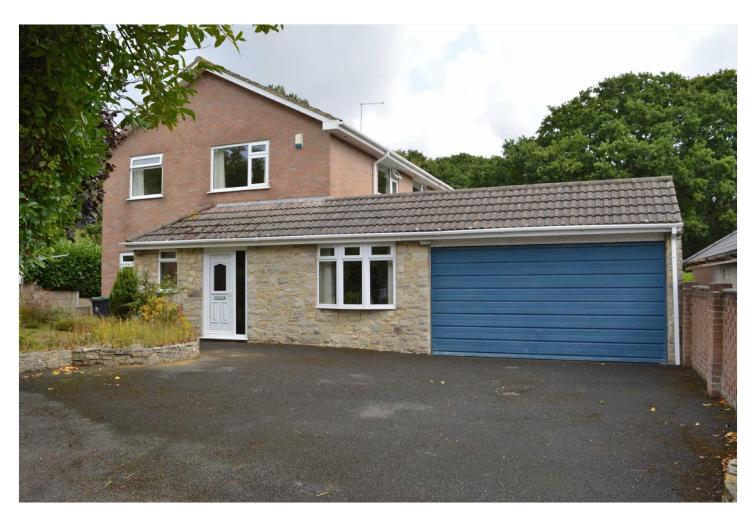

## AN INDIVIDUAL 3/4 BEDROOM DETACHED FAMILY HOUSE IN A PRIVATE GARDEN PLOT SET OFF A LONG DRIVEWAY. AT A GLANCE

## **SUMMARY:**

Built in 1975, the property offers excellent family accommodation and great potential for improvement. It is now in need of some refurbishment, but benefits from gas central heating, replacement UPVC double glazing, security alarm, ample off road parking, double garage, and an independent gated access to Blandford Road.

- Set off a long private driveway
- Great potential for improvement
- Double garage
- Dual aspect lounge/dining room
- Ground floor bedroom 4/study

Attached to the property is a double garage with upand-over door, lighting, power points, and personal door to the rear garden.

A long, private driveway leads to wrought iron gates and a further driveway providing ample off road parking. There is a garden chalet, a paved terrace and a large shed.