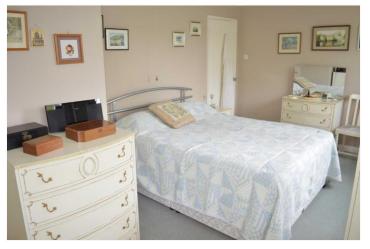

There is a dual aspect study/bedroom 4 with a patio door to the rear garden. Stairs lead to a spacious first floor landing with retractable ladder to loft space. Bedroom 1 has a deep storage cupboard, bedroom 2 has built-in wardrobes, and bedroom 3 has built-in wardrobes and a delightful dual aspect. There is a bathroom with vanity wash basin, bath, WC, fully tiled walls, and airing cupboard.