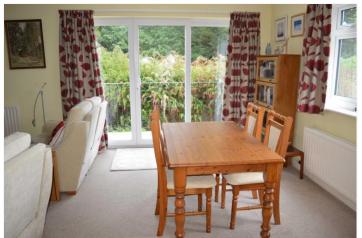

## **DESCRIPTION:**

An entrance lobby leads to a central reception hall with under stairs recess and a shower room (with shower, WC, wash basin and towel radiator.)

There is a nicely proportioned, dual aspect lounge/dining room with stone fireplace (with gas fire), patio door to a raised terrace with wrought iron surround, and serving hatch.