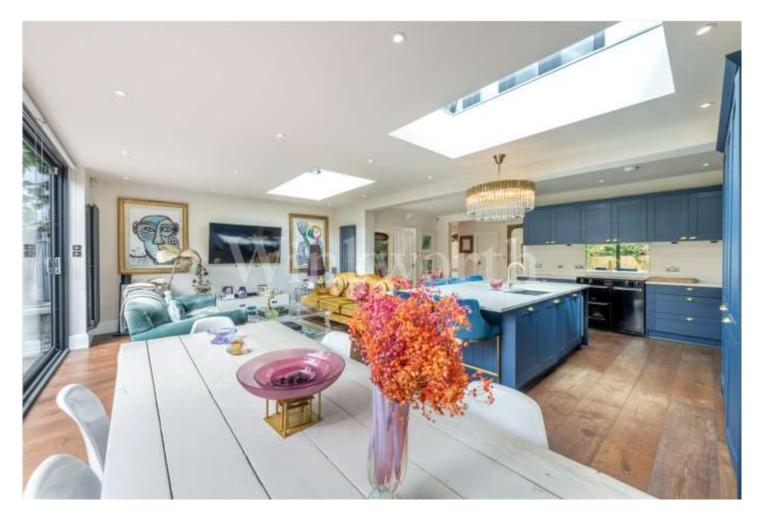

## **DESCRIPTION:**

We are delighted to offer this magnificent 5 bedroom semi detached family home with 3 bedrooms and 2 bathrooms on the  $1^{st}$  floor and 2 additional bedrooms (or living rooms) on the ground floor excluding the main living room which is 27' x 24'. A fabulous open plan, contemporary space. There is also a truly top class shower room.

The main living room which is approximately 27' x 24' is a huge open plan living space, kitchen and dining area with feature full height and with bi fold doors and roof skylights to bring in additional natural daylight.