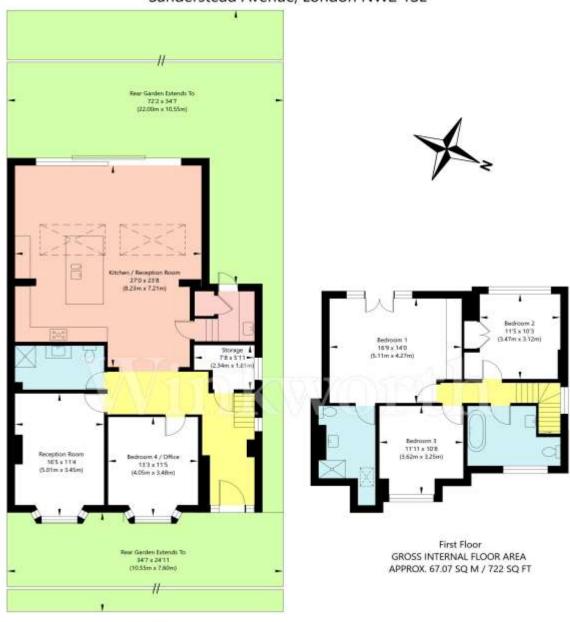

## Sanderstead Avenue, London NW2 1SE

Ground Floor GROSS INTERNAL FLOOR AREA APPROX. 119.31 SQ M / 1284 SQ FT

APPROXIMATE GROSS INTERNAL FLOOR AREA 186.38 SQ M / 2006 SQ FT
THIS FLOOR PLAN IS FOR ILLUSTRATIVE PURPOSES ONLY AND
SHOULD BE USED FOR THIS PURPOSE BY PROSPECTIVE APPLICANTS AS ITS NOT TO SCALE.