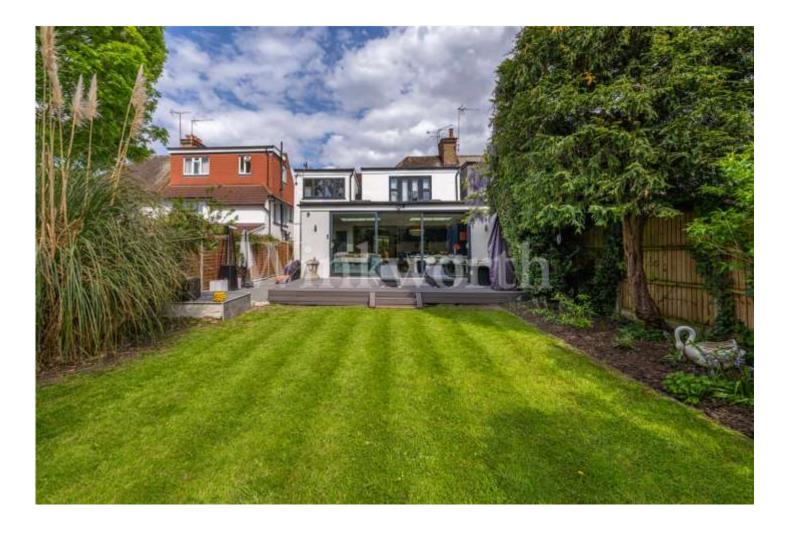

Externally to the rear of the house is a mature, delightful West facing garden with a raised deck area – a real suntrap!

To the front of the house is a wide, block paved driveway however please note, at this juncture there is no dropped kerb. We understand the current owners had previously applied and had permission to create a dropped kerb but this was not done and has subsequently lapsed (2023). If desired a new permission would have to be obtained.

Overall this is a truly wonderful, contemporary house with a magnificent amount of flexible living space full of light and with spacious rooms.

Viewing is highly recommended.