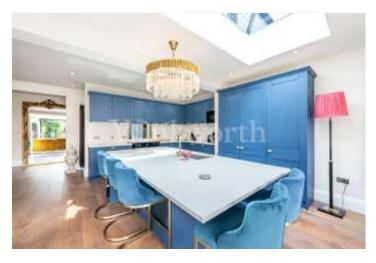

## **DESCRIPTION:**

We are delighted to offer this magnificent 5 bedroom semi detached family home with 3 bedrooms and 2 bathrooms on the  $1^{st}$  floor and 2 additional bedrooms (or living rooms) on the ground floor excluding the main living room which is 27' x 24'. A fabulous open plan, contemporary space. There is also a truly top class shower room.

The main living room which is approximately 27' x 24' is a huge open plan living space, kitchen and dining area with feature full height and with bi fold doors and roof skylights to bring in additional natural daylight.