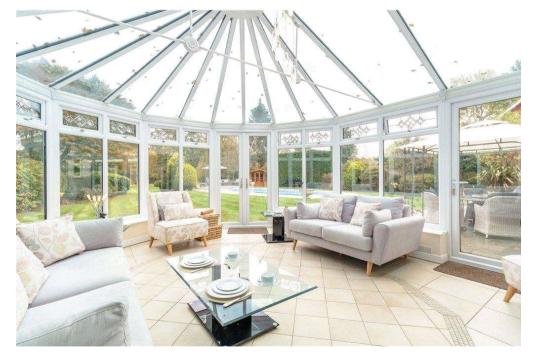

## **LOWER COMMON**

Situated in the sought after village of Eversley and within close proximity to St. Neots Preparatory School, this spacious family home is offered with no onward chain complications and is an opportunity not to be missed. The entrance hall has double doors leading into a substantial front to back living room with a gas fireplace and French doors opening onto a patio and garden beyond. An impressive open plan kitchen/dining/breakfast room sits at the heart of the home and offers a fantastic entertainment space, with doors opening into a conservatory which in turn looks out into the garden. The stunning kitchen has a range of base and eye level units and features an island and integrated appliances. There is a large spacious family room leading from the kitchen area and separate dining room. Upstairs are five good sized double bedrooms including a master suite with fitted with wardrobes and four piece ensuite. Three of the remaining bedrooms offer built in wardrobes and a family bathroom completes the first floor.