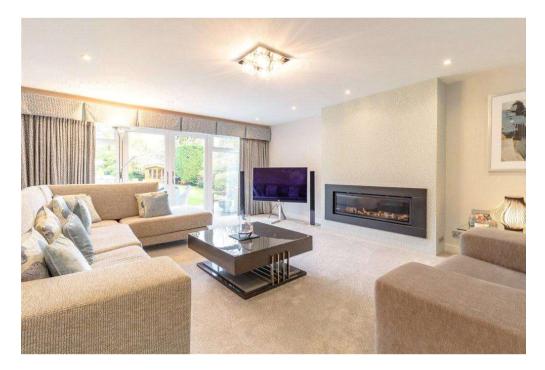

## **LOWER COMMON**

Situated in the sought after village of Eversley and within close proximity to St. Neots Preparatory School, this spacious family home is offered with no onward chain complications and is an opportunity not to be missed. The entrance hall has double doors leading into a substantial front to back living room with a gas fireplace and French doors opening onto a patio and garden beyond. An impressive open plan kitchen/dining/breakfast room sits at the heart of the home and offers a fantastic entertainment space, with doors opening into a conservatory which in turn looks out into the garden. The stunning kitchen has a range of base and eye level units and features an island and integrated appliances. There is a large spacious family room leading from the kitchen area and separate dining room. Upstairs are five good sized double bedrooms including a master suite with fitted with wardrobes and four piece ensuite. Three of the remaining bedrooms offer built in wardrobes and a family bathroom completes the first floor.