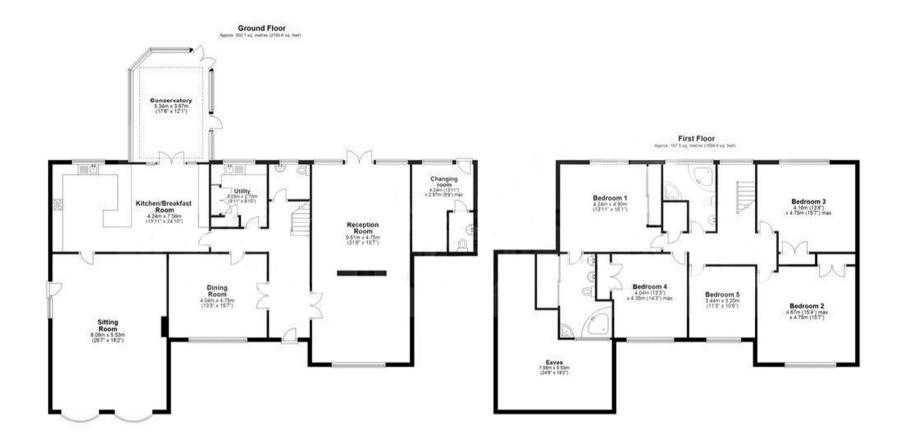

## **LOWER COMMON**

Situated in the sought after village of Eversley and within close proximity to St. Neots Preparatory School, this spacious family home is offered with no onward chain complications and is an opportunity not to be missed. The entrance hall has double doors leading into a substantial front to back living room with a gas fireplace and French doors opening onto a patio and garden beyond. An impressive open plan kitchen/dining/breakfast room sits at the heart of the home and offers a fantastic entertainment space, with doors opening into a conservatory which in turn looks out into the garden. The stunning kitchen has a range of base and eye level units and features an island and integrated appliances. There is a large spacious family room leading from the kitchen area and separate dining room. Upstairs are five good sized double bedrooms including a master suite with fitted with wardrobes and four piece ensuite. Three of the remaining bedrooms offer built in wardrobes and a family bathroom completes the first floor.

An exceptional garden space completes this spectacular home, approaching an acre of land and featuring a large swimming pool with changing room. Further benefits are provided by the gated entrance to the property, enclosing the ample driveway space and front garden. (planning permission for a double garage was granted in 2018 but may now have elapsed.)

EPC: D

Total area: approx. 360.5 sq. metres (3880.4 sq. feet)

Wokingham | 01189 072777 | wokingham@winkworth.co.uk