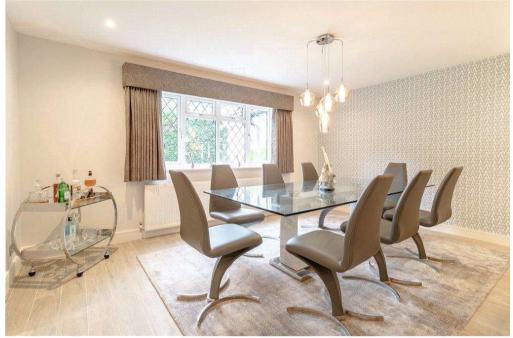

## **LOWER COMMON**

Situated in the sought after village of Eversley and within close proximity to St. Neots Preparatory School, this spacious family home is offered with no onward chain complications and is an opportunity not to be missed. The entrance hall has double doors leading into a substantial front to back living room with a gas fireplace and French doors opening onto a patio and garden beyond. An impressive open plan kitchen/dining/breakfast room sits at the heart of the home and offers a fantastic entertainment space, with doors opening into a conservatory which in turn looks out into the garden. The stunning kitchen has a range of base and eye level units and features an island and integrated appliances. There is a large spacious family room leading from the kitchen area and separate dining room. Upstairs are five good sized double bedrooms including a master suite with fitted with wardrobes and four piece ensuite. Three of the remaining bedrooms offer built in wardrobes and a family bathroom completes the first floor.