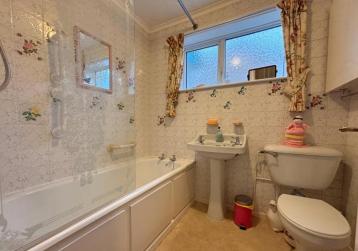

### ACCOMMODATION

Entrance Hall

Lounge - 19'8" x 10'8" (6m x 3.25m)

**Kitchen** - 9'10" x 8'5" (3m x 2.57m)

Bedroom One - 14' x 10'9" (4.27m x 3.28m)

Bedroom Two - 10' x 8'6" (3.05m x 2.6m)

Family Bathroom - 6'9" x 5'6" (2.06m x 1.68m)