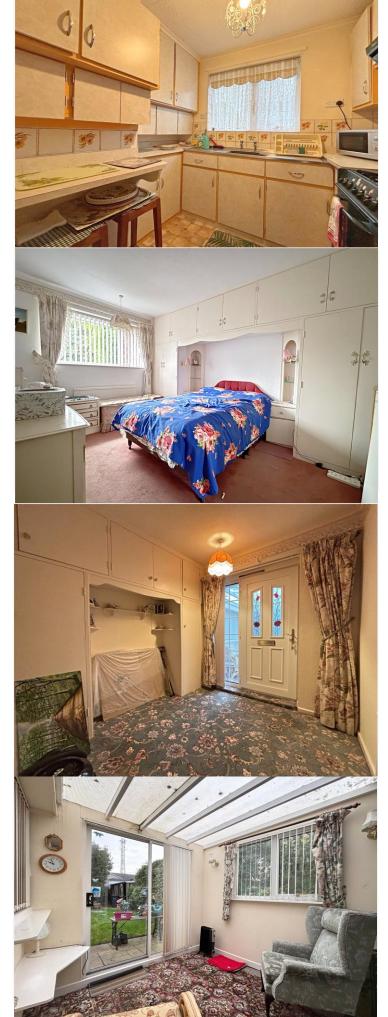

#### DESCRIPTION

The accommodation comprises of Entrance Hall, Lounge, Kitchen, Two Double Bedrooms, Conservatory, Family Bathroom & an oversized Garage.

The property also benefits from ample parking and a large, nonoverlooked rear garden, UPVC double glazing and gas central heating.

### ACCOMMODATION

Entrance Hall

Lounge - 19'8" x 10'8" (6m x 3.25m)

**Kitchen** - 9'10" x 8'5" (3m x 2.57m)

Bedroom One - 14' x 10'9" (4.27m x 3.28m)

Bedroom Two - 10' x 8'6" (3.05m x 2.6m)

Family Bathroom - 6'9" x 5'6" (2.06m x 1.68m)

Conservatory - 8'7" x 7' (2.62m x 2.13m)

Garage - 25'9" x 9'5" (7.85m x 2.87m)

LOCAL AUTHORITY

North Kesteven District Council

TENURE

Freehold

**COUNCIL TAX BAND** 

А