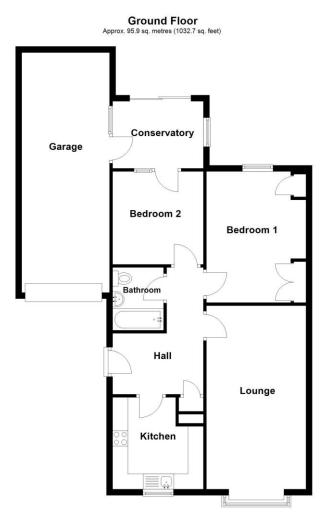

### St. Giles Avenue, Sleaford, Lincolnshire

This floorplan is for illustration purposes only and is not to scale. The position and size of doors, windows, appliances and other features are approximate.

Total area: approx. 95.9 sq. metres (1032.7 sq. feet)

### ACCOMMODATION

Entrance Hall

Lounge - 19'8" x 10'8" (6m x 3.25m)

**Kitchen** - 9'10" x 8'5" (3m x 2.57m)

Bedroom One - 14' x 10'9" (4.27m x 3.28m)

Bedroom Two - 10' x 8'6" (3.05m x 2.6m)

Family Bathroom - 6'9" x 5'6" (2.06m x 1.68m)

Conservatory - 8'7" x 7' (2.62m x 2.13m)

Garage - 25'9" x 9'5" (7.85m x 2.87m)

LOCAL AUTHORITY

North Kesteven District Council

TENURE

Freehold

**COUNCIL TAX BAND** 

А