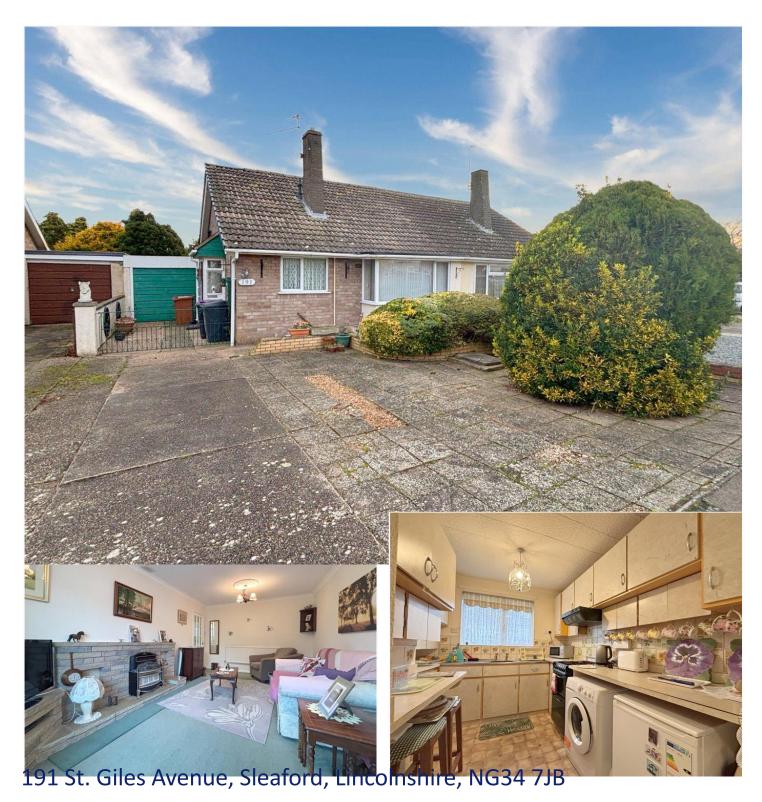

### £169,950 Freehold

\*NO CHAIN\* This Two double bedroom semi-detached bungalow is situated to the eastern fringe of Sleaford, giving easy access to local road networks and the town centre.

Winkworth

Winkworth Sleaford | 01529 303377 | sleaford@winkworth.co.uk

NO CHAIN | TWO DOUBLE BEDROOMS | SEMI-DETACHED BUNGALOW | FAMILY BATHROOM | PARKING FOR 2-3 CARS | NON OVERLOOKED REAR GARDEN | GAS CENTRAL HEATING | UPVC DOUBLE GLAZING | POPULAR LOCATION

See things differently.

#### DESCRIPTION

The accommodation comprises of Entrance Hall, Lounge, Kitchen, Two Double Bedrooms, Conservatory, Family Bathroom & an oversized Garage.

The property also benefits from ample parking and a large, nonoverlooked rear garden, UPVC double glazing and gas central heating.