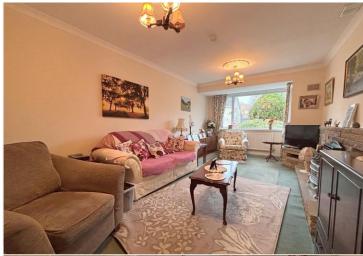

### ACCOMMODATION

Entrance Hall

Lounge - 19'8" x 10'8" (6m x 3.25m)

**Kitchen** - 9'10" x 8'5" (3m x 2.57m)

Bedroom One - 14' x 10'9" (4.27m x 3.28m)

Bedroom Two - 10' x 8'6" (3.05m x 2.6m)

Family Bathroom - 6'9" x 5'6" (2.06m x 1.68m)