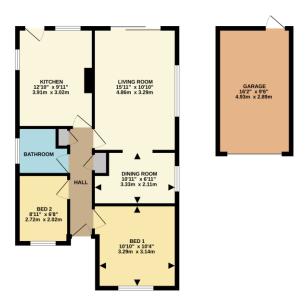

There is a central hallway with both bedrooms either side at the front.
Bedroom one has fitted wardrobes (not shown on the floorplan). The living room has patio doors, which frame views of the pretty garden to the rear and the original third bedroom is now an adjacent dining room. The kitchen has plenty of cupboards and has the gas fired boiler. The bathroom has a white suite with an electric shower over the bath.

#### Accommodation

Hall
Living room
Dining room
Kitchen
Two bedrooms
Bathroom
Garage
Driveway
Gardens

Under the Property Misdescriptions Act 1991, these Particulars are a guide and act as information only. All details are given in good faith and are believed to be correct at time of printing. Winkworth give no representation as to their accuracy and potential purchasers or tenants must satisfy themselves by inspection or otherwise as to their correctness. No employee of Winkworth has authority to make or give any representation or warranty in relation to this property.

TOTIAL FLOOR AREA. TSS sigit. (7.29 sigit.) approx.

White every simply teal beam rasks to research the accessing of the beginst contended here, measurement of doors, windows, nowin and say other term an approximate and no expocability is teen to any every constitution or instruction or instructions or instructions. The substratement. This plan is not illustrate prospect circle with substrated used as such this prospective purchaser. The services, systems and applications shown have not been rold and no guarant as to their operations of the properties of the prope