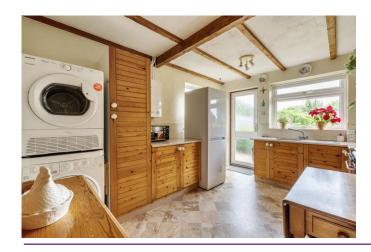

There is a central hallway with both bedrooms either side at the front.
Bedroom one has fitted wardrobes (not shown on the floorplan). The living room has patio doors, which frame views of the pretty garden to the rear and the original third bedroom is now an adjacent dining room. The kitchen has plenty of cupboards and has the gas fired boiler. The bathroom has a white suite with an electric shower over the bath.