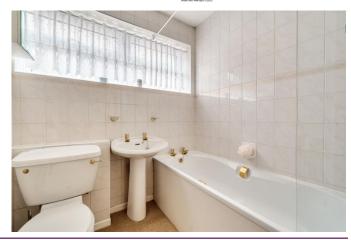

There is a central hallway with both bedrooms either side at the front.
Bedroom one has fitted wardrobes (not shown on the floorplan). The living room has patio doors, which frame views of the pretty garden to the rear and the original third bedroom is now an adjacent dining room. The kitchen has plenty of cupboards and has the gas fired boiler. The bathroom has a white suite with an electric shower over the bath.