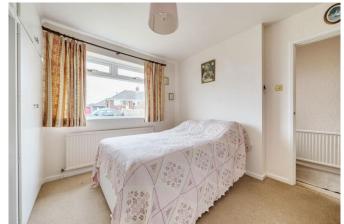

There is a central hallway with both bedrooms either side at the front.
Bedroom one has fitted wardrobes (not shown on the floorplan). The living room has patio doors, which frame views of the pretty garden to the rear and the original third bedroom is now an adjacent dining room. The kitchen has plenty of cupboards and has the gas fired boiler. The bathroom has a white suite with an electric shower over the bath.