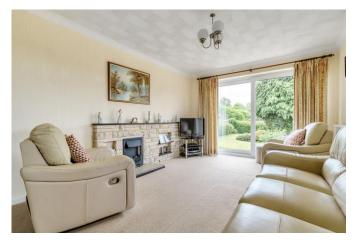

There is a central hallway with both bedrooms either side at the front.
Bedroom one has fitted wardrobes (not shown on the floorplan). The living room has patio doors, which frame views of the pretty garden to the rear and the original third bedroom is now an adjacent dining room. The kitchen has plenty of cupboards and has the gas fired boiler. The bathroom has a white suite with an electric shower over the bath.