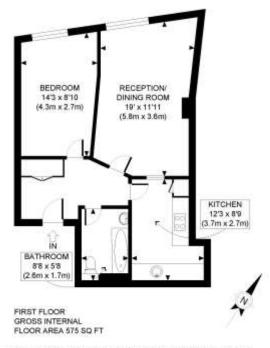

West End | 020 7240 3322 | westend@winkworth.co.uk

for every step...

APPROX, GROSS INTERNAL FLOOR AREA: 575 SQ FT/ 53 SQM

## PROPERTY PHOTO PLANS COUR

This plan is for Illustrative purposes only and should be used as such by any prospective client.

Whilst every attempt has been made to ensure the accuracy of the Floor Plan contained here, measurements of the doors, windows, rooms and any other items are approximate and no responsibility is taken for any errors, omissions, or misstatement.

The services, systems and appliances shown have not been tested and no guarantee as to the operability or efficiency can be given.

This floorplan is for illustration purposes only and is not to scale. The position and size of doors, windows, appliances and other features are approximate.