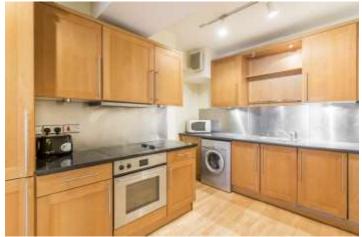

## **DESCRIPTION:**

A light and comfortable first floor one bedroom apartment in a beautifully positioned modern building in the prime heart of Fitzrovia.

Leasehold: 973 years remaining | Service Charge: TBC | Westminster Council Tax Band G £1,520PA | Ground Rent: £300 PA