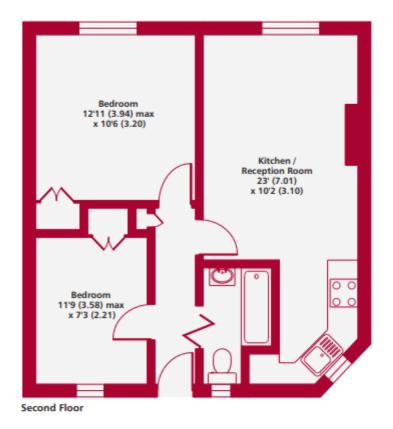

## Greatorex Street E1 Gross Internal Floor Area 482 sqft 44.8 sqm

Whilst every attempt has been made to ensure the accuracy of the floor plan contained here, measurements of doors, windows and rooms are approximate and no responsibility is taken for any error, omission or misstatement. These plans are for representation purposes only as defined by RICS Code of Measuring Practice and should be used as such by any prospective purchaser. Specifically no guarantee is given on the gross internal floor area of the property if quoted on this plan and any figure given is for initial guidance only and should not be relied on as a basis of valuation.

This floorplan is for illustration purposes only and is not to scale. The position and size of doors, windows, appliances and other features are approximate.

Shoreditch | 020 7749 7650 | shoreditch@winkworth.co.uk