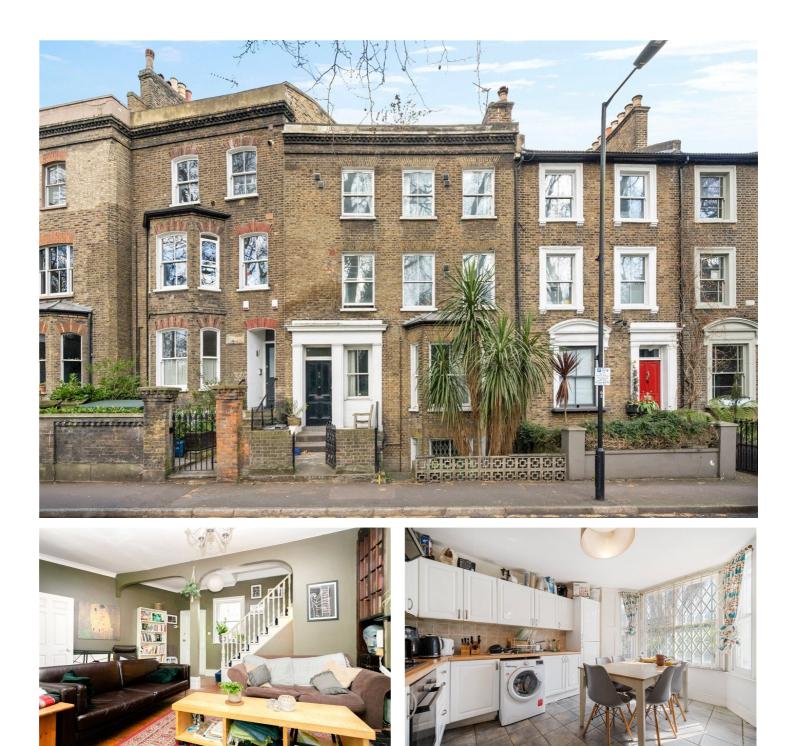

VICTORIA PARK ROAD, LONDON, E9 **£1,250,000 FREEHOLD** 

## SUPERB FOUR BEDROOM VICTORIAN HOUSE, OVERLOOKING VICTORIA PARK.

Hackney | 020 8986 4216 | hackney@winkworth.co.uk

#### **DESCRIPTION:**

A superb four storey, four bedroom, two bathroom Victorian house overlooking Victoria Park. Beautifully appointed with plenty of character this delightful property offers two bedrooms on the top floor, both with fantastic views over the park, further bedroom and bathroom on the first floor, an additional shower room and a stunning reception room on the ground floor with feature fireplace, original wood floorboards and access to the decked garden, the lower ground floor plays host to the fourth bedroom and kitchen.

The location is incredibly sought after, with Victoria Park and it's pretty village on your doorstep. Offering an abundance of local amenities at your disposal. For transport links, Hackney Wick and Cambridge Heath stations are nearby, providing easy access to the City and West End, along with many well connected local bus routes.