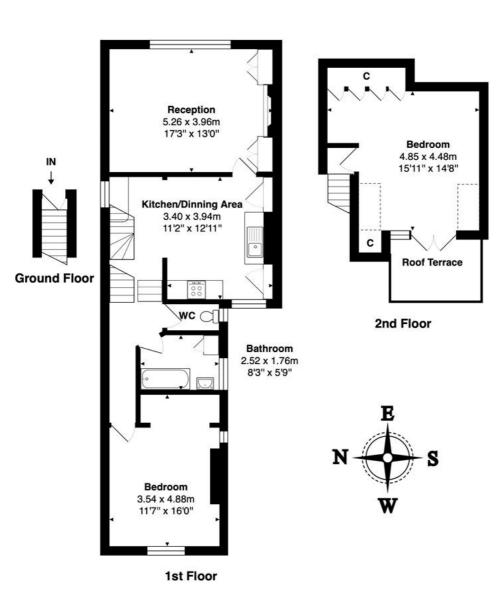

## **DESCRIPTION:**

This apartment is split over two levels and is full of character. With two spacious double bedrooms, a large reception room, family bathroom and separate w/c this flat is a fantastic option this spring. Also benefiting from a balcony, wooden flooring and offered unfurnished other than a wardrobe in the loft bedroom.

Council tax - (Band D)

Ward - Kensal Green

Total Area: 94.5 m<sup>2</sup> ... 1018 ft<sup>2</sup> (excluding roof terrace)

All measurements are approximate and for display purposes only

This floorplan is for illustration purposes only and is not to scale. The position and size of doors, windows, appliances and other features are approximate.