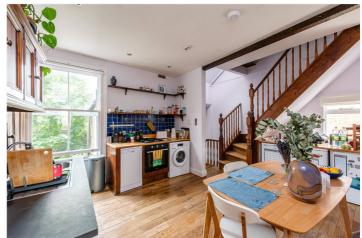

## **DESCRIPTION:**

This apartment is split over two levels and is full of character. With two spacious double bedrooms, a large reception room, family bathroom and separate w/c this flat is a fantastic option this spring. Also benefiting from a balcony, wooden flooring and offered unfurnished other than a wardrobe in the loft bedroom.