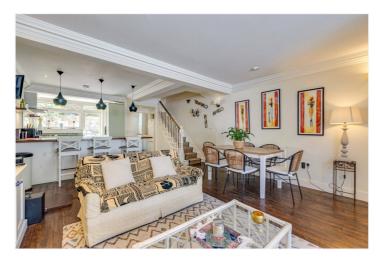

## **DESCRIPTION:**

You enter the property via the raised ground floor into a large reception room with high ceilings and a bay window. To the rear is a well-proportioned bedroom which could be used as a double reception room or dining room, with double doors that lead onto a balcony overlooking the garden. There is a cloakroom on this floor before it leads you down to the kitchen/dining room.

The natural lower ground floor features a generous open-plan kitchen, dining and reception room offering excellent entertaining space. The well-equipped kitchen has a range cooker and excellent storage with a breakfast bar. This opens directly onto a low maintenance paved South facing garden, perfect for outdoor dining. There is a useful utility room on this floor and direct access from the street with further storage which can be used for the likes of bicycles.