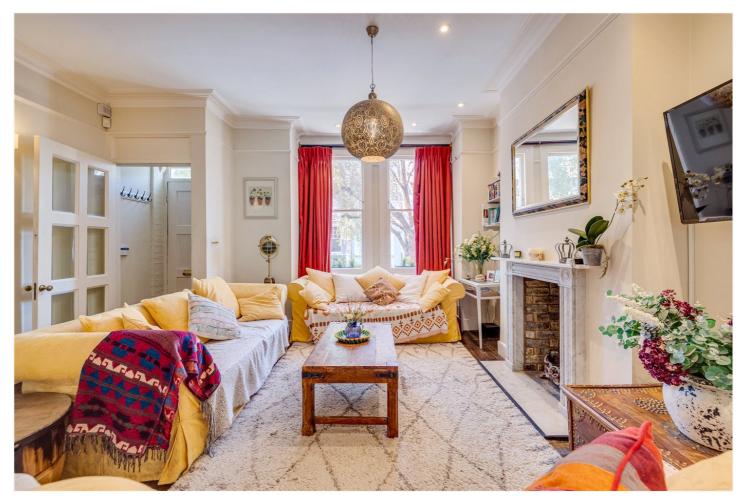

## **DESCRIPTION:**

You enter the property via the raised ground floor into a large reception room with high ceilings and a bay window. To the rear is a well-proportioned bedroom which could be used as a double reception room or dining room, with double doors that lead onto a balcony overlooking the garden. There is a cloakroom on this floor before it leads you down to the kitchen/dining room.