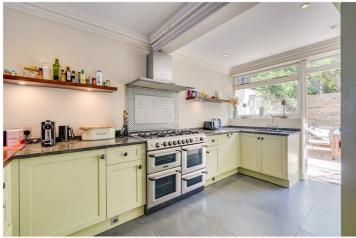

The natural lower ground floor features a generous open-plan kitchen, dining and reception room offering excellent entertaining space. The well-equipped kitchen has a range cooker and excellent storage with a breakfast bar. This opens directly onto a low maintenance paved South facing garden, perfect for outdoor dining. There is a useful utility room on this floor and direct access from the street with further storage which can be used for the likes of bicycles.