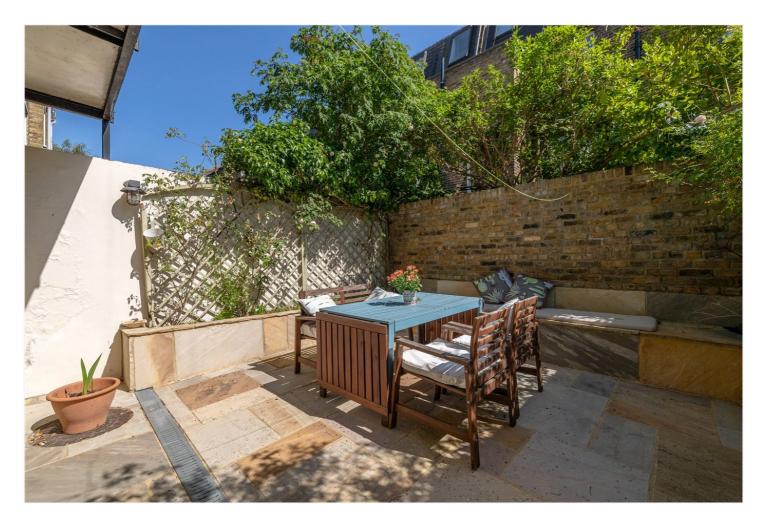

The natural lower ground floor features a generous open-plan kitchen, dining and reception room offering excellent entertaining space. The well-equipped kitchen has a range cooker and excellent storage with a breakfast bar. This opens directly onto a low maintenance paved South facing garden, perfect for outdoor dining. There is a useful utility room on this floor and direct access from the street with further storage which can be used for the likes of bicycles.