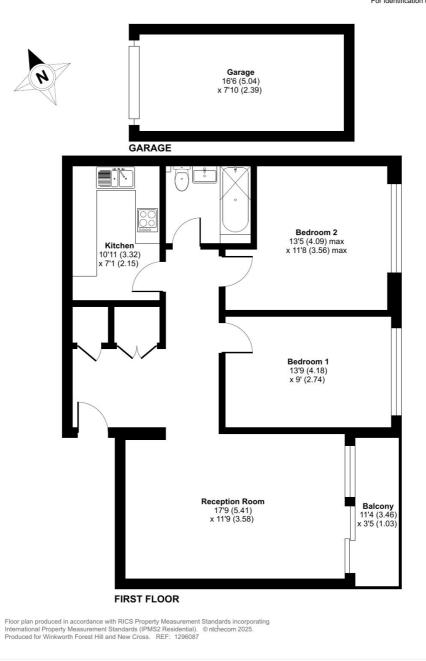

## Honor Oak Road, London, SE23

Approximate Area = 762 sq ft / 70.7 sq m Garage = 130 sq ft / 12 sq m Total = 892 sq ft / 82.7 sq m For identification only - Not to scale

This floorplan is for illustration purposes only and is not to scale. The position and size of doors, windows, appliances and other features are approximate.