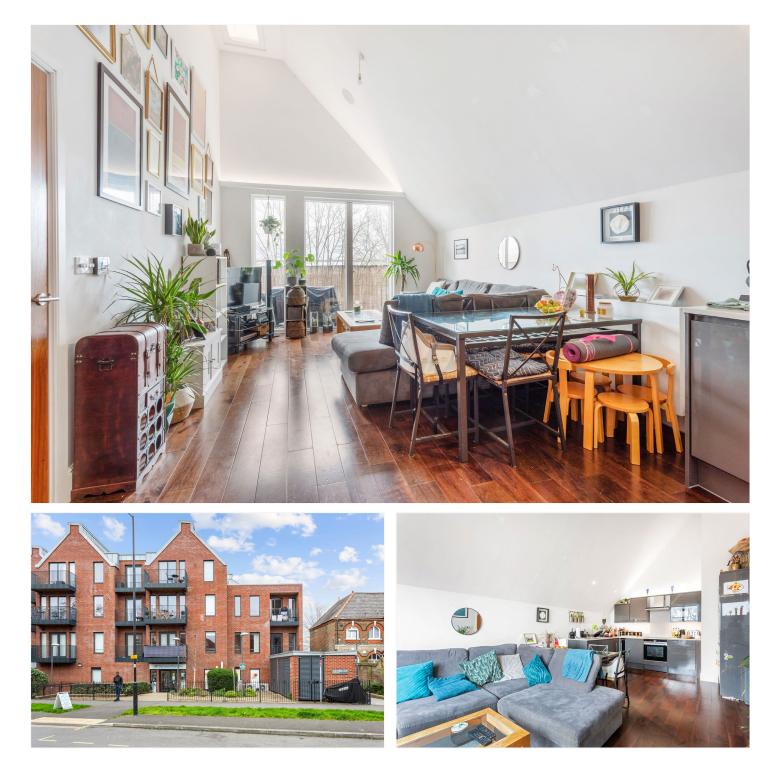

#### **DESCRIPTION:**

Boasting 658 Sq. ft. of living space, the property features an entrance hall with integrated storage closets, seamlessly leading into an open-plan reception and kitchen/diner. Adorned with polished wooden flooring, this area offers access to a charming private decked balcony, perfect for al fresco dining or simply enjoying the sunset with a glass in hand. The sleek grey kitchen, situated at the far end of the open-plan living space, is equipped with high-specification fittings, including ample cabinet space, grey quartz worktops, and integrated Siemens appliances. There are two airy double bedrooms, each illuminated by large windows and furnished with practical fitted wardrobes for abundant storage. The principal bedroom further benefits from an en-suite shower room and access to a second private balcony. Completing the accommodation is a luxury modern bathroom, featuring both bath and shower facilities, alongside a washbasin and WC. Notably, the apartment boasts an excellent energy efficiency rating, ensuring low everyday running costs. Moreover, the building is nestled within contemporary landscaped gardens for residents' enjoyment. Palace Road is well-connected with Thameslink services into the City from Tulse Hill station as well as being well placed for transport at Streatham Hill station (easy access to London Victoria in 17 minutes) and only a short bus ride away from Balham/Clapham and Brixton where you can pick up the tube. Near to the lovely green open spaces of Brockwell Park, there are plenty of local shops, bars and cafes in the immediate vicinity.

#### **AT A GLANCE**

- Open-plan reception/kitchen/diner
- Two private decked balconies
- Two airy double bedrooms (one with en-suite shower room)
- Luxury modern bathroom
- Excellent energy efficiency
- Landscaped gardens
- Thameslink services at Tulse Hill
- Transport at Streatham Hill station
- Local shops, bars, cafes