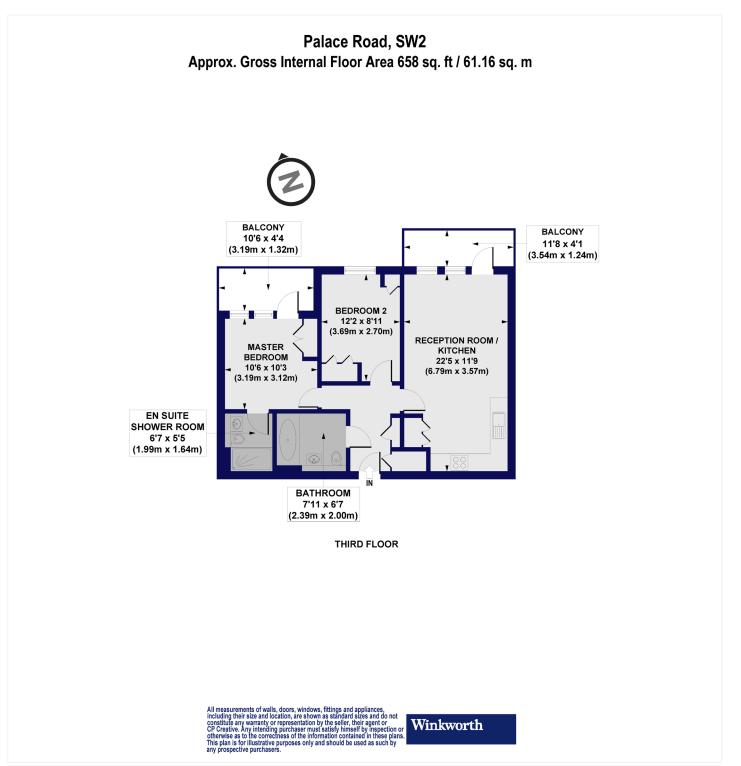

This floorplan is for illustration purposes only and is not to scale. The position and size of doors, windows, appliances and other features are approximate.

| Tenure:                                                                                                                                        | Leasehold                           |
|------------------------------------------------------------------------------------------------------------------------------------------------|-------------------------------------|
| Term:                                                                                                                                          | Expires - 01/01/2141                |
| Service Charge:                                                                                                                                | £2,225.98 per annum                 |
| Ground Rent:                                                                                                                                   | £450 Annually (subject to increase) |
| Council Tax Band:D                                                                                                                             |                                     |
| Where no figures are shown, we have been unable to ascertain the information. All figures that are shown were correct at the time of printing. |                                     |