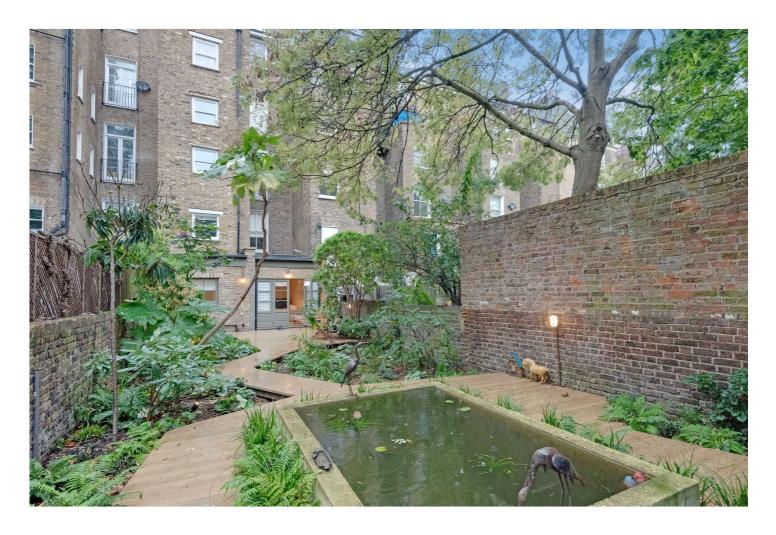

## SUTHERLAND AVENUE, W9 £625 PER WEEK / £2,708.33 PER MONTH FURNISHED

A charming and beautifully-appointed furnished apartment, benefitting from a simply stunning private south facing 60 foot zen-inspired garden. Sutherland Avenue is situated close to all the local amenities offered by this fashionable area including shops, cafes, the Regents Canal (0.4 miles) and Warwick Avenue Underground Station (Bakerloo line - 0.3 miles).