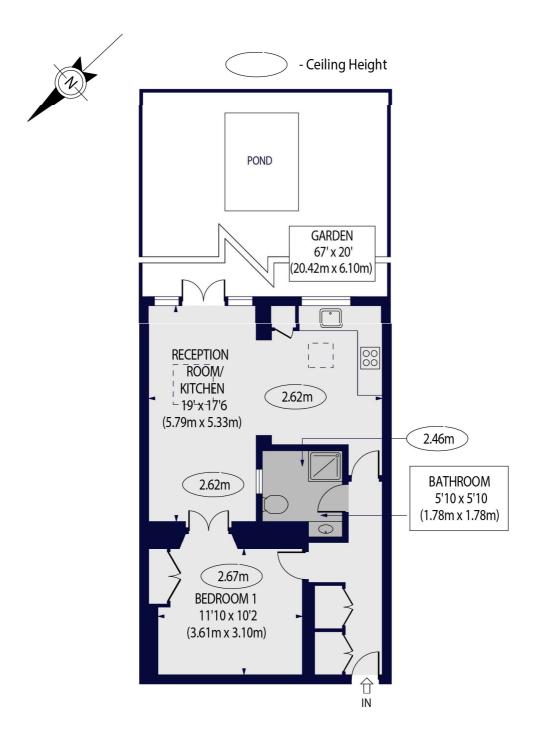

## REAR BASEMENT FLAT, SUTHERLAND AVENUE, LONDON, W9 2HF

Approx. Gross Internal Floor Area 566 sq ft. / 52.58 sq.m

LOWER GROUND FLOOR

Winkworth

Tenancy Deposit: £3,125.00

**Holding Deposit:** 1 weeks rent where the rent is up to £50,000 per annum, 2 weeks rent where the rent is over £50,000 per annum