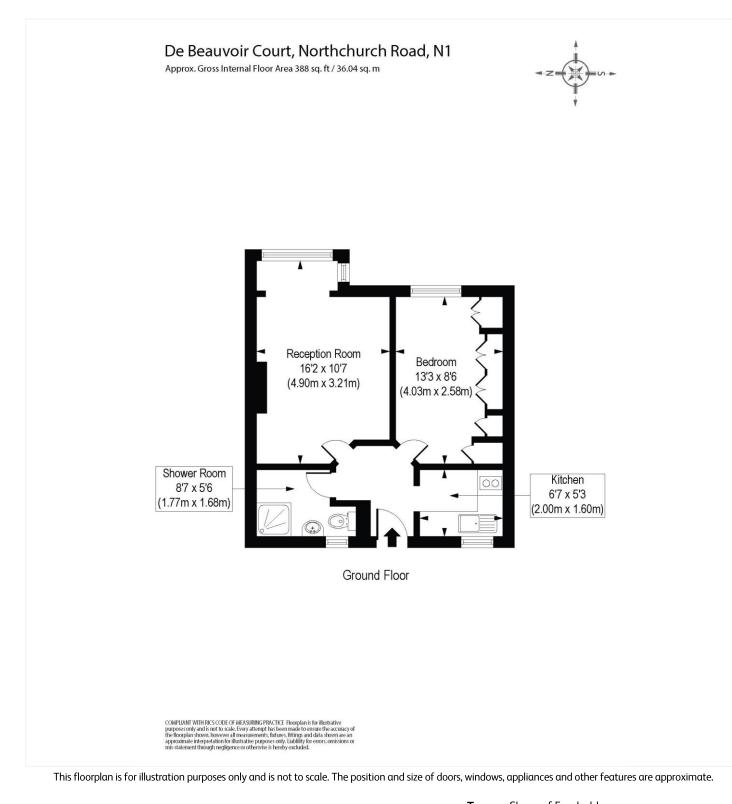

#### **DESCRIPTION:**

Positioned on the ground floor of this well-maintained purpose built block is this one-bedroom flat with separate kitchen.

Accommodation includes a kitchen, a master bedroom with fitted wardrobes, bathroom and a spacious reception room flooded with natural light. The property further benefits from a share of the freehold and is offered to the market chain free.