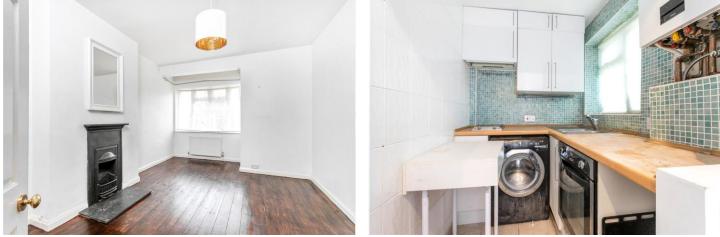

#### **DESCRIPTION:**

Positioned on the ground floor of this well-maintained purpose built block is this one-bedroom flat with separate kitchen.

Accommodation includes a kitchen, a master bedroom with fitted wardrobes, bathroom and a spacious reception room flooded with natural light. The property further benefits from a share of the freehold and is offered to the market chain free.