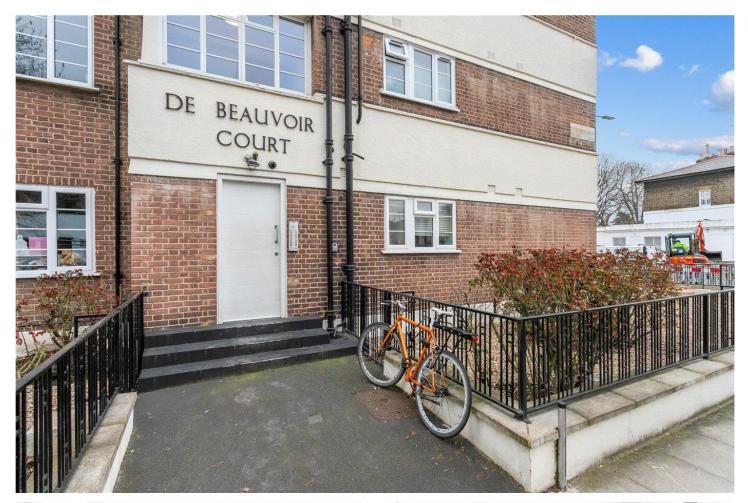

DE BEAUVOIR COURT, NORTHCHURCH ROAD, LONDON, N1 OFFERS IN EXCESS OF £365,000 SHARE OF FREEHOLD

# A 388 SQ. FT. ONE BEDROOM APARTMENT IN DE BEAUVOIR WITH A SHARE OF THE FREEHOLD

Islington | 0207 354 2480 | islington@winkworth.co.uk

#### **DESCRIPTION:**

Positioned on the ground floor of this well-maintained purpose built block is this one-bedroom flat with separate kitchen.

Accommodation includes a kitchen, a master bedroom with fitted wardrobes, bathroom and a spacious reception room flooded with natural light. The property further benefits from a share of the freehold and is offered to the market chain free.