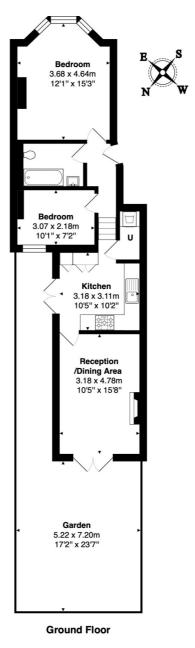

Winkworth

Total Area: 62.3 m<sup>2</sup> ... 670 ft<sup>2</sup> (excluding garden) All measurements are approximate and for display purposes only

This floorplan is for illustration purposes only and is not to scale. The position and size of doors, windows, appliances and other features are approximate.