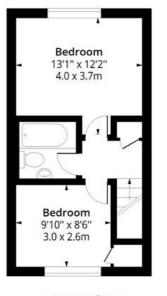

### Sutton Square, Urswick Road, E9 Approx. Gross Internal Area 725 Sq Ft - 67.35 Sq M

First Floor Floor Area 340 Sq Ft - 31.59 Sq M

**Ground Floor** 

Floor Area 385 Sq Ft - 35.77 Sq M

Floor plan is for illustrative purposes only and is not to scale. Every attempt has been made to ensure the accuracy of the floor plan shown, however all measurements, fixtures, fittings and data shown are an approximate interpretation for illustrative purposes only. lpaplus.com

This floorplan is for illustration purposes only and is not to scale. The position and size of doors, windows, appliances and other features are approximate.

Hackney | 020 8986 4216 | hackney@winkworth.co.uk