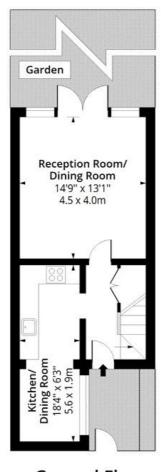

### Sutton Square, Urswick Road, E9 Approx. Gross Internal Area 725 Sq Ft - 67.35 Sq M

First Floor Floor Area 340 Sq Ft - 31.59 Sq M

**Ground Floor** 

Floor Area 385 Sq Ft - 35.77 Sq M

Floor plan is for illustrative purposes only and is not to scale. Every attempt has been made to ensure the accuracy of the floor plan shown, however all measurements, fixtures, fittings and data shown are an approximate interpretation for illustrative purposes only. lpaplus.com

This floorplan is for illustration purposes only and is not to scale. The position and size of doors, windows, appliances and other features are approximate.

Hackney | 020 8986 4216 | hackney@winkworth.co.uk