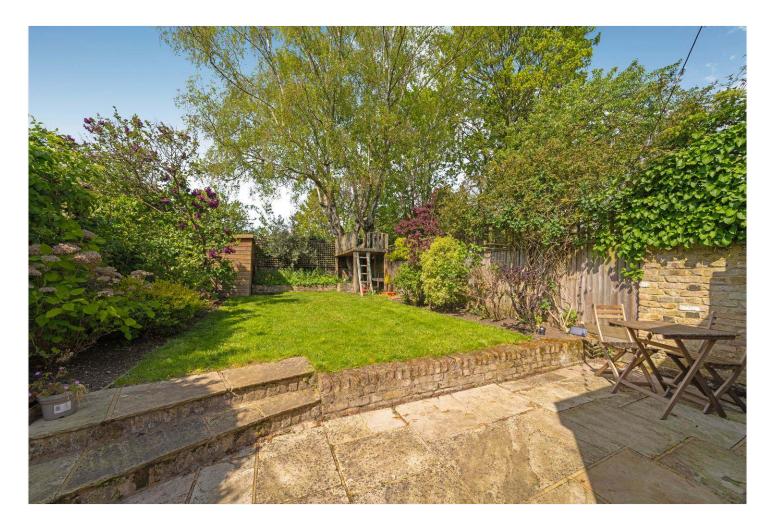

#### **DESCRIPTION:**

A grand and rarely available property, situated on one of the most sought-after roads in SE22. This stunning semi-detached Victorian home, boasts a spacious double reception complete with original cornicing, plantation shutters, engineered wood flooring, and bespoke joinery. The ground floor further comprises a downstairs WC, and an extended kitchen diner to the rear. The kitchen-diner boasts a fully fitted bespoke Ian Dunn kitchen with built-in appliances, and a range cooker, bi-fold doors lead out to a sunny garden to the rear complete with a patio and spacious lawned area. There is further scope to extend into the side return STPP. The first floor comprises three double bedrooms, the main bedroom boasting built-in wardrobes and the most fantastic original oak flooring. The second floor is home to a large family bathroom, complete with a free-standing bath, spacious shower, and slate flooring. The loft has been converted to allow a shower room; and a further large double bedroom. There is scope to extend the loft further STPP. Further benefits include off-street parking and access to the popular primary and secondary schools in the area. Lordship Lane is a stone's throw with its impressive array of shops, bars, and restaurants. Transport links are offered via East Dulwich station for direct links to London Bridge or a short bus to Denmark Hill for the overground. This is a stunning family home and early viewings are highly advised.