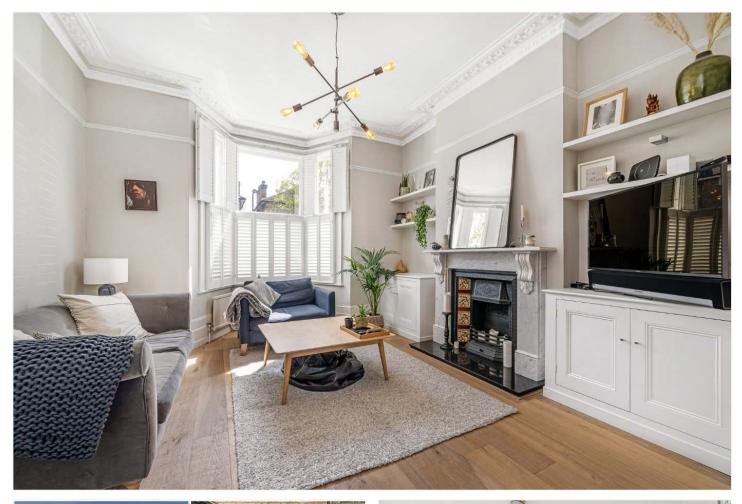

#### **DESCRIPTION:**

A grand and rarely available property, situated on one of the most sought-after roads in SE22. This stunning semi-detached Victorian home, boasts a spacious double reception complete with original cornicing, plantation shutters, engineered wood flooring, and bespoke joinery. The ground floor further comprises a downstairs WC, and an extended kitchen diner to the rear. The kitchen-diner boasts a fully fitted bespoke Ian Dunn kitchen with built-in appliances, and a range cooker, bi-fold doors lead out to a sunny garden to the rear complete with a patio and spacious lawned area. There is further scope to extend into the side return STPP. The first floor comprises three double bedrooms, the main bedroom boasting built-in wardrobes and the most fantastic original oak flooring. The second floor is home to a large family bathroom, complete with a free-standing bath, spacious shower, and slate flooring. The loft has been converted to allow a shower room; and a further large double bedroom. There is scope to extend the loft further STPP. Further benefits include off-street parking and access to the popular primary and secondary schools in the area. Lordship Lane is a stone's throw with its impressive array of shops, bars, and restaurants. Transport links are offered via East Dulwich station for direct links to London Bridge or a short bus to Denmark Hill for the overground. This is a stunning family home and early viewings are highly advised.

#### AT A GLANCE

- Four Bedrooms
- Semi-Detached Victorian House
- Double Reception Room
- Large Kitchen-Diner
- Bathroom & Shower Room
- Potential to Extend STPP
- Off-Street Parking
- Freehold

This floorplan is for illustration purposes only and is not to scale. The position and size of doors, windows, appliances and other features are approximate.