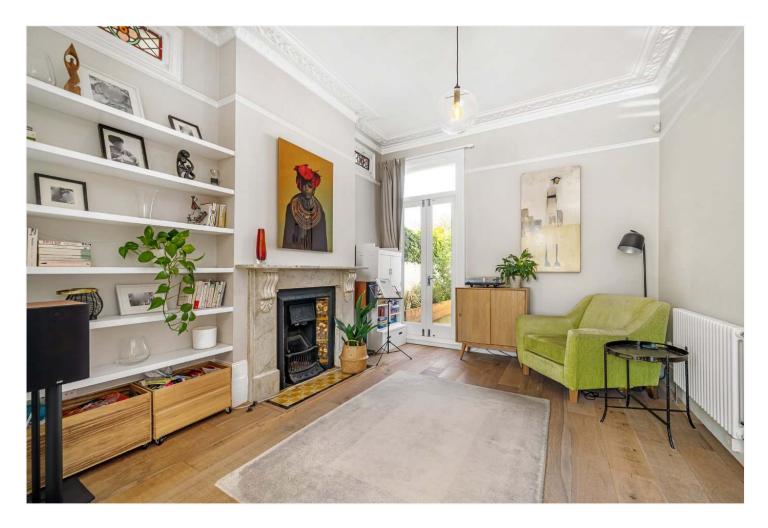

#### **DESCRIPTION:**

A grand and rarely available property, situated on one of the most sought-after roads in SE22. This stunning semi-detached Victorian home, boasts a spacious double reception complete with original cornicing, plantation shutters, engineered wood flooring, and bespoke joinery. The ground floor further comprises a downstairs WC, and an extended kitchen diner to the rear. The kitchen-diner boasts a fully fitted bespoke Ian Dunn kitchen with built-in appliances, and a range cooker, bi-fold doors lead out to a sunny garden to the rear complete with a patio and spacious lawned area. There is further scope to extend into the side return STPP. The first floor comprises three double bedrooms, the main bedroom boasting built-in wardrobes and the most fantastic original oak flooring. The second floor is home to a large family bathroom, complete with a free-standing bath, spacious shower, and slate flooring. The loft has been converted to allow a shower room; and a further large double bedroom. There is scope to extend the loft further STPP. Further benefits include off-street parking and access to the popular primary and secondary schools in the area. Lordship Lane is a stone's throw with its impressive array of shops, bars, and restaurants. Transport links are offered via East Dulwich station for direct links to London Bridge or a short bus to Denmark Hill for the overground. This is a stunning family home and early viewings are highly advised.