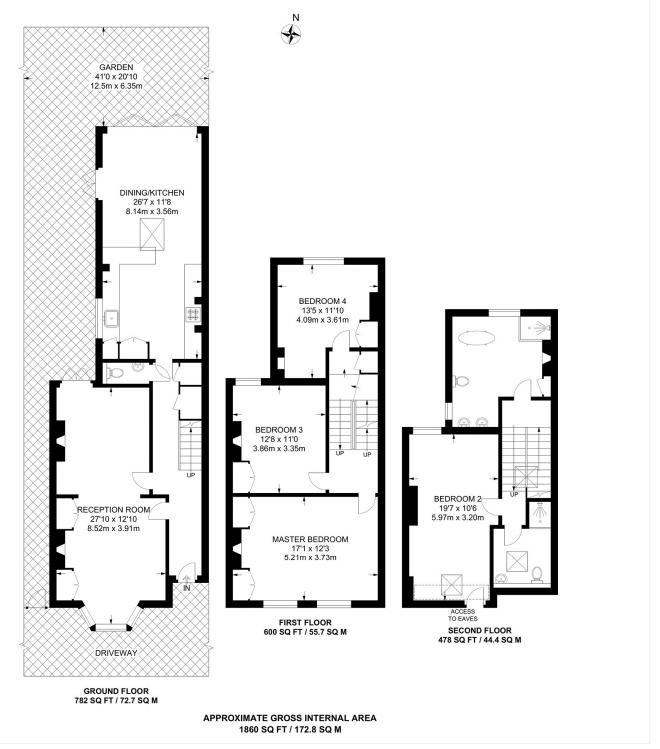

#### AT A GLANCE

- Four Bedrooms
- Semi-Detached Victorian House
- Double Reception Room
- Large Kitchen-Diner
- Bathroom & Shower Room
- Potential to Extend STPP
- Off-Street Parking
- Freehold

This floorplan is for illustration purposes only and is not to scale. The position and size of doors, windows, appliances and other features are approximate.