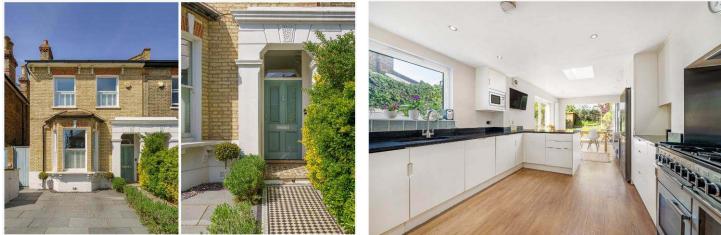

#### **DESCRIPTION:**

A grand and rarely available property, situated on one of the most sought-after roads in SE22. This stunning semi-detached Victorian home, boasts a spacious double reception complete with original cornicing, plantation shutters, engineered wood flooring, and bespoke joinery. The ground floor further comprises a downstairs WC, and an extended kitchen diner to the rear. The kitchen-diner boasts a fully fitted bespoke Ian Dunn kitchen with built-in appliances, and a range cooker, bi-fold doors lead out to a sunny garden to the rear complete with a patio and spacious lawned area. There is further scope to extend into the side return STPP. The first floor comprises three double bedrooms, the main bedroom boasting built-in wardrobes and the most fantastic original oak flooring. The second floor is home to a large family bathroom, complete with a free-standing bath, spacious shower, and slate flooring. The loft has been converted to allow a shower room; and a further large double bedroom. There is scope to extend the loft further STPP. Further benefits include off-street parking and access to the popular primary and secondary schools in the area. Lordship Lane is a stone's throw with its impressive array of shops, bars, and restaurants. Transport links are offered via East Dulwich station for direct links to London Bridge or a short bus to Denmark Hill for the overground. This is a stunning family home and early viewings are highly advised.