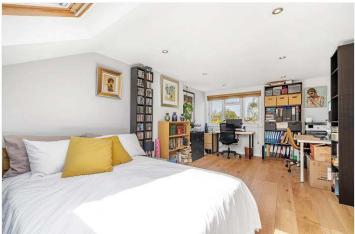

#### **DESCRIPTION:**

A grand and rarely available property, situated on one of the most sought-after roads in SE22. This stunning semi-detached Victorian home, boasts a spacious double reception complete with original cornicing, plantation shutters, engineered wood flooring, and bespoke joinery. The ground floor further comprises a downstairs WC, and an extended kitchen diner to the rear. The kitchen-diner boasts a fully fitted bespoke Ian Dunn kitchen with built-in appliances, and a range cooker, bi-fold doors lead out to a sunny garden to the rear complete with a patio and spacious lawned area. There is further scope to extend into the side return STPP. The first floor comprises three double bedrooms, the main bedroom boasting built-in wardrobes and the most fantastic original oak flooring. The second floor is home to a large family bathroom, complete with a free-standing bath, spacious shower, and slate flooring. The loft has been converted to allow a shower room; and a further large double bedroom. There is scope to extend the loft further STPP. Further benefits include off-street parking and access to the popular primary and secondary schools in the area. Lordship Lane is a stone's throw with its impressive array of shops, bars, and restaurants. Transport links are offered via East Dulwich station for direct links to London Bridge or a short bus to Denmark Hill for the overground. This is a stunning family home and early viewings are highly advised.