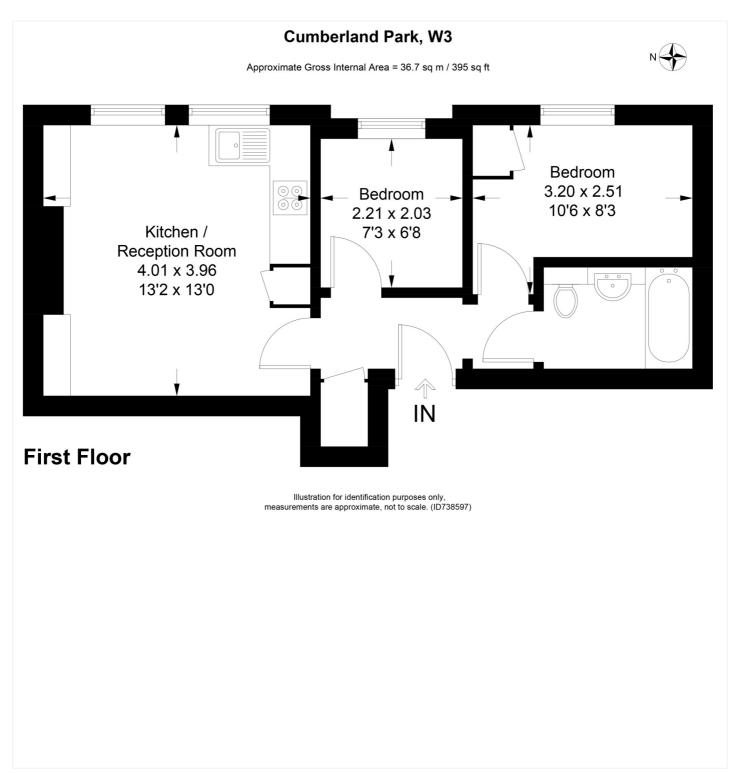

## AT A GLANCE:

- 169-year lease
- 2 bedrooms
- Off street parking
- Communal gardens
- First floor
- Light and airy
- Ideal first purchase
- Great location

This floorplan is for illustration purposes only and is not to scale. The position and size of doors, windows, appliances and other features are approximate.