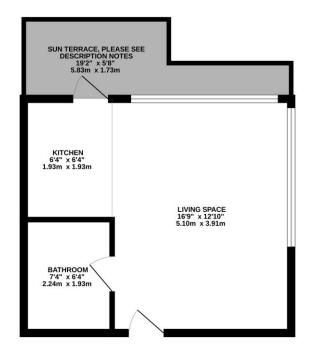

This recently re-decorated property is in very good condition and features modern accommodation throughout with easy access to good transport links.

Please note that the sun terrace is not currently conveyed on the lease of the flat. Access is noted in the lease for maintenance purpose only. The vendor is in the process of extending the lease to 180 years and is also attempting to have this changed so that the sun terrace is formally conveyed with the property. No other flat has access to this area.

Whilst every attempt has been made to ensure the accuracy of the foorplan contained here, measurements of doors, windows, rooms and any other items are approximate and no responsibility is taken for any error, omssion or ma-adement. This pain is for libitative purposes only and should be used as such by any prospective purchaser. The services, systems and appliances shown have not been tested and no guarantee as to here quantity or efficiency can be given.