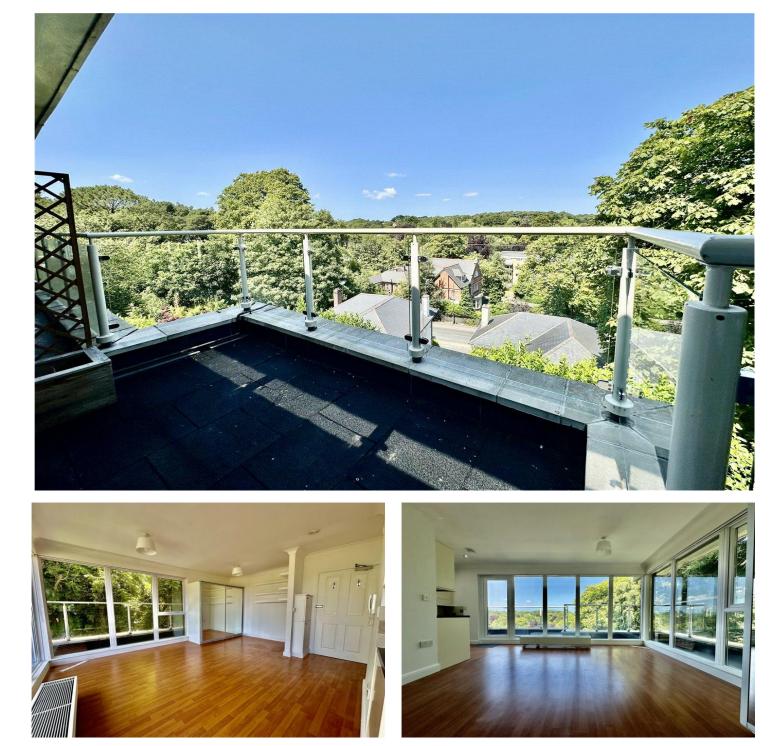

#### £129,950 LEASEHOLD

A stylish top floor studio apartment with fantastic tree top views. Boasting wrap around windows alongside contemporary accommodation. Situated just a few hundred meters from the centre of Westbourne which benefits from popular shops, bars and restaurants.

This recently re-decorated property is in very good condition and features modern accommodation throughout with easy access to good transport links.

Please note that the sun terrace is not currently conveyed on the lease of the flat. Access is noted in the lease for maintenance purpose only. The vendor is in the process of extending the lease to 180 years and is also attempting to have this changed so that the sun terrace is formally conveyed with the property. No other flat has access to this area.