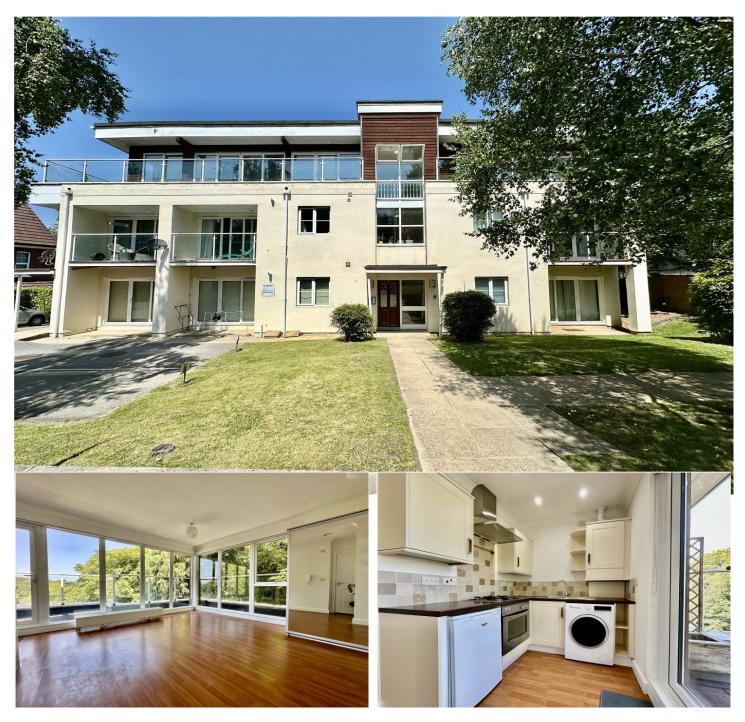

#### £129,950 LEASEHOLD

A stylish top floor studio apartment with fantastic tree top views. Boasting wrap around windows alongside contemporary accommodation. Situated just a few hundred meters from the centre of Westbourne which benefits from popular shops, bars and restaurants.

Top floor | Studio apartment | Modern kitchen and bathroom | Large studio room with wrap around windows | On street parking | Quiet road close to Westbourne | Recently re-decorated

Westbourne | 01202 767633 |

## DESCRIPTION

This modern studio apartment boasts a stylish kitchen and bathroom, along with a spacious studio room filled with natural light from wrap-around windows. On street parking is conveniently located on the quiet road, which is just a few hundred meters from Westbourne and the beautiful Bournemouth gardens.

## **AT A GLANCE**

- Top floor
- Studio apartment
- Modern kitchen and bathroom
- Large studio room with wrap around windows
- On street parking
- Quiet road close to Westbourne
- Recently re-decorated