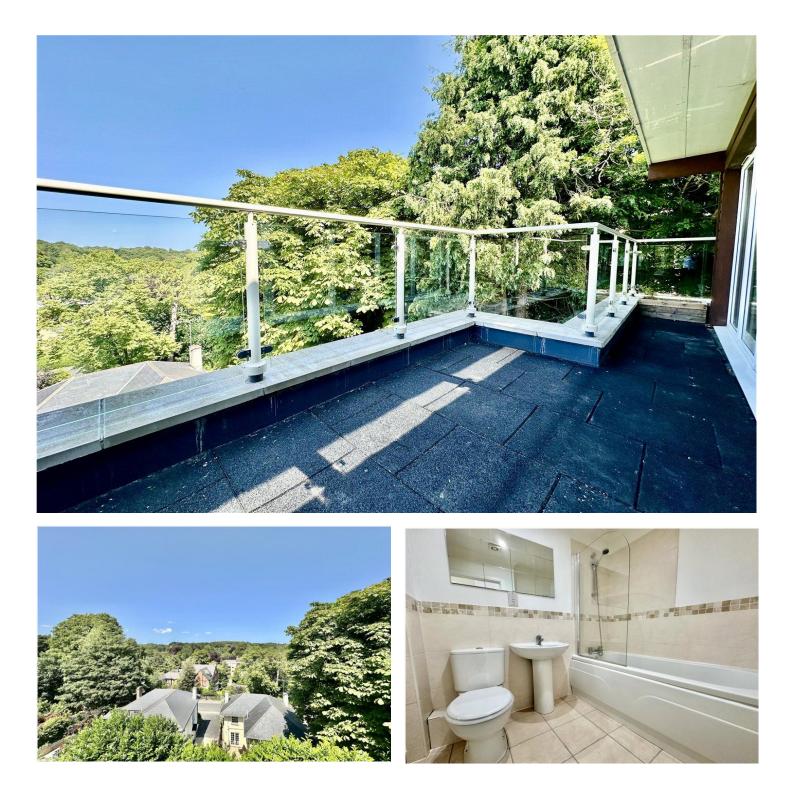

#### £129,950 LEASEHOLD

A stylish top floor studio apartment with fantastic tree top views. Boasting wrap around windows alongside contemporary accommodation. Situated just a few hundred meters from the centre of Westbourne which benefits from popular shops, bars and restaurants.

This recently re-decorated property is in very good condition and features modern accommodation throughout with easy access to good transport links.

Please note that the sun terrace is not currently conveyed on the lease of the flat. Access is noted in the lease for maintenance purpose only. The vendor is in the process of extending the lease to 180 years and is also attempting to have this changed so that the sun terrace is formally conveyed with the property. No other flat has access to this area.