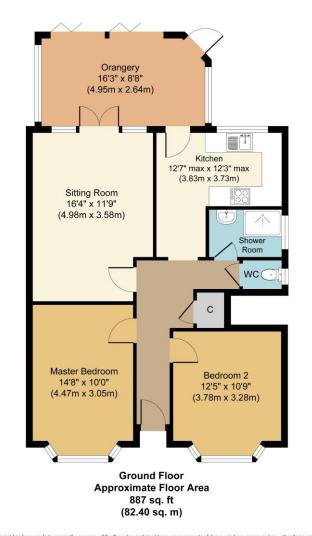

Two double bedrooms, both with front aspect bay windows.

Fitted kitchen with a range of base and eye level units and drawers, rear aspect window, door to a stunning orangery with

Spacious lounge with feature fireplace and doors to Orangery.

Shower room with walk-in shower and wash hand basin. Separate WC with wash hand basin.

Private easy maintenance rear garden at the rear of the flat with five bar gate at the side for access. Detached double garage with up and over door, inspection pit, light and power at the end of the garden.

Whilst every attempt has been made to ensure the accuracy of the floor plan contained here, measurements of doors, windows, nooms and any other items are approximate and no responsibility is taken for any error, omission, or mis attement. The measurements about on be relied upon for valuation, transaction and/or funding purposes. This plan is for illustrative purposes only and should be used as such by any prospective purchaser or tenant. The services, systems and appliances shown have not been tested and no guarantee as to their openability or efficiency can be given. Copyright V36 Ltd 2025 (www.busevic.com)