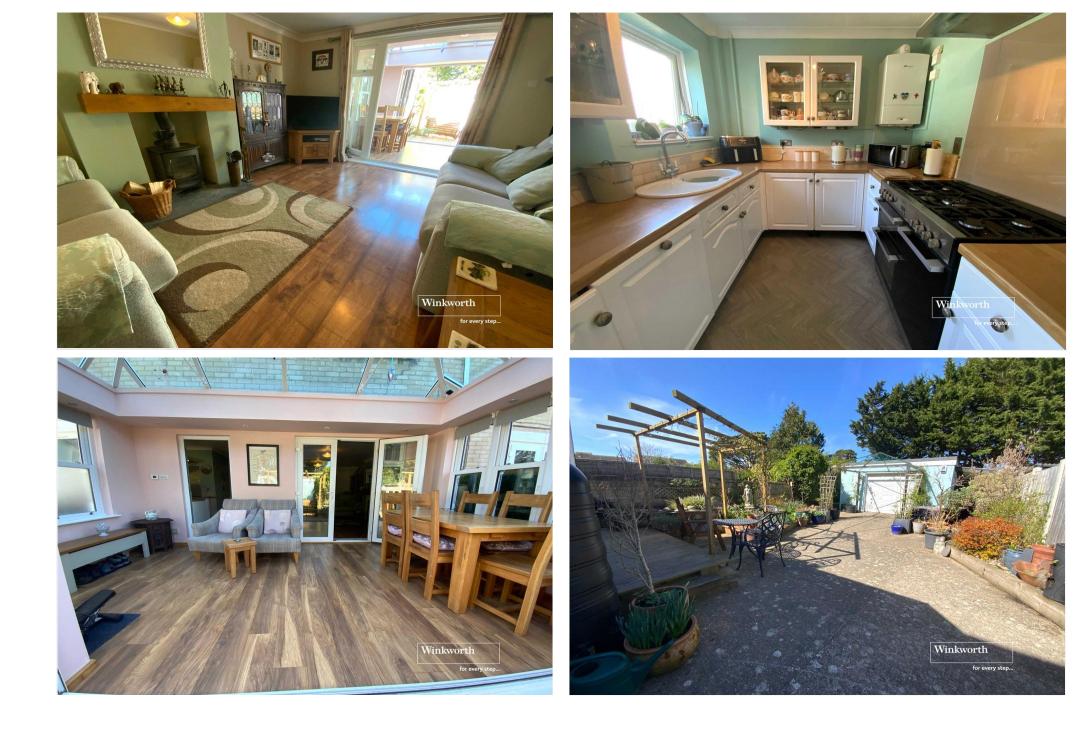

#### **Description:**

Beautifully presented garden flat located in a quiet cul-desac close to award winning beaches, Stanpit Marsh nature reserve and has a fantastic orangery at the rear which overlooks the private sunny and secluded garden. Also benefits from a double garage and ample off road parking. Being sold with the freehold and vendors are suited.

Two double bedrooms, both with front aspect bay windows.

Fitted kitchen with a range of base and eye level units and drawers, rear aspect window, door to a stunning orangery with

Spacious lounge with feature fireplace and doors to Orangery.

Shower room with walk-in shower and wash hand basin. Separate WC with wash hand basin.

Private easy maintenance rear garden at the rear of the flat with five bar gate at the side for access. Detached double garage with up and over door, inspection pit, light and power at the end of the garden.