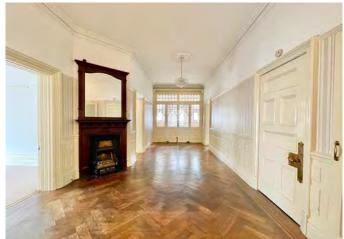

## 01202 434365 | southbourne@winkworth.co.uk

Built in 1899, Michelgrove House has been converted into a range of self contained apartments. Flat one is a large ground floor apartment with high ceilings and a range of traditional period features throughout. On entering the property you are greeted by the grand entrance hall, which leads you off into the principle rooms. The largest bedroom has an en-suite bathroom and measures approximately 380 sqft. Bedroom two offers similar sized dimensions and has a feature fireplace and large bay window over-looking the beautiful gardens. The spacious lounge opens into a sun room with double doors leading onto the south facing grounds.