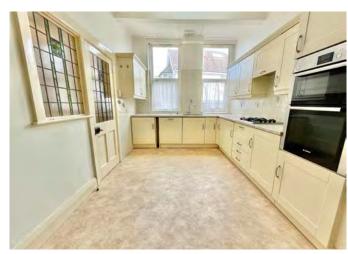

The large kitchen / diner has a range of fitted units with a gas hob and integrated double oven. there is ample space for a dining table and a separate larder. A hallway leads off the kitchen to the separate w/c and the basement access via a stairway. The basement is full height ceilings and has many options for usage.