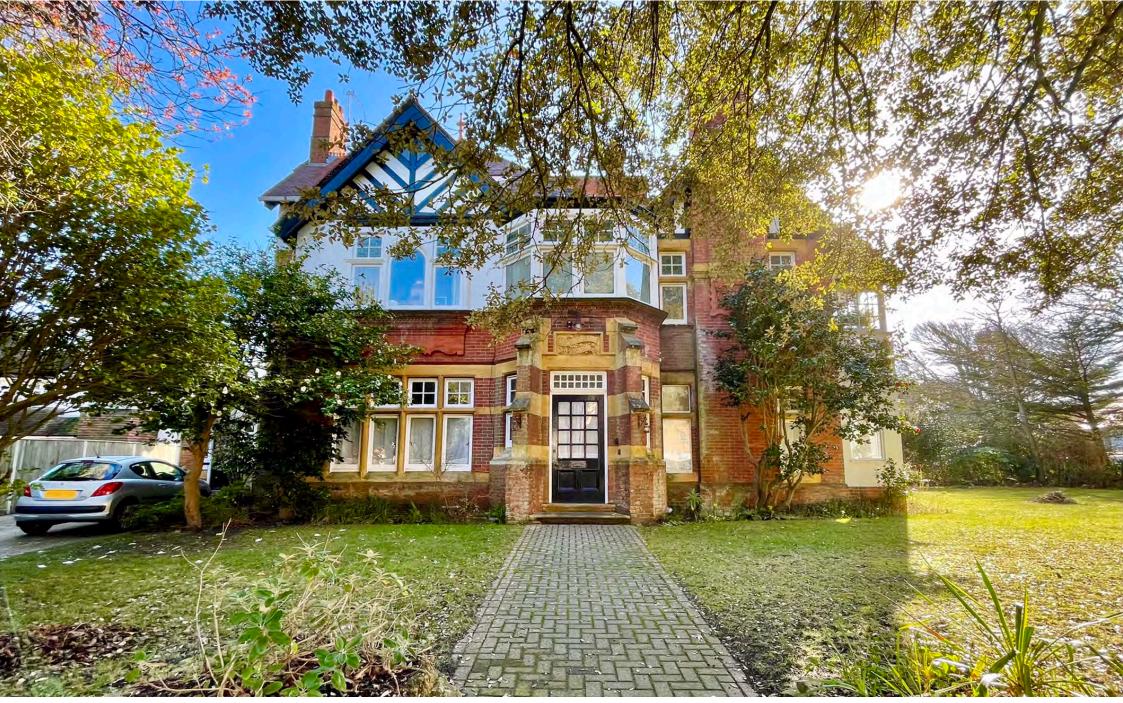

Flat 1, Michelgrove House Boscombe Spa BH5 1JJ GUIDE PRICE £475,000 - £500,000

GROSS INTERNAL AREA FLOOR 1: 428 sq. ft,40 m2, FLOOR 2: 1915 sq. ft,178 m2 EXCLUDED AREAS; PORCH 147 sq. ft,14 m2 TOTAL: 2343 sq. ft,218 m2

## 01202 434365 | southbourne@winkworth.co.uk

Built in 1899, Michelgrove House has been converted into a range of self contained apartments. Flat one is a large ground floor apartment with high ceilings and a range of traditional period features throughout. On entering the property you are greeted by the grand entrance hall, which leads you off into the principle rooms. The largest bedroom has an en-suite bathroom and measures approximately 380 sqft. Bedroom two offers similar sized dimensions and has a feature fireplace and large bay window over-looking the beautiful gardens. The spacious lounge opens into a sun room with double doors leading onto the south facing grounds.