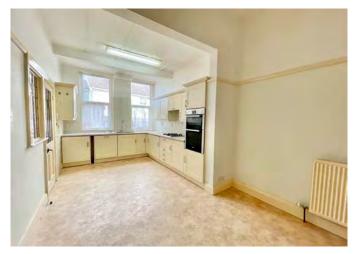

The large kitchen / diner has a range of fitted units with a gas hob and integrated double oven. there is ample space for a dining table and a separate larder. A hallway leads off the kitchen to the separate w/c and the basement access via a stairway. The basement is full height ceilings and has many options for usage.