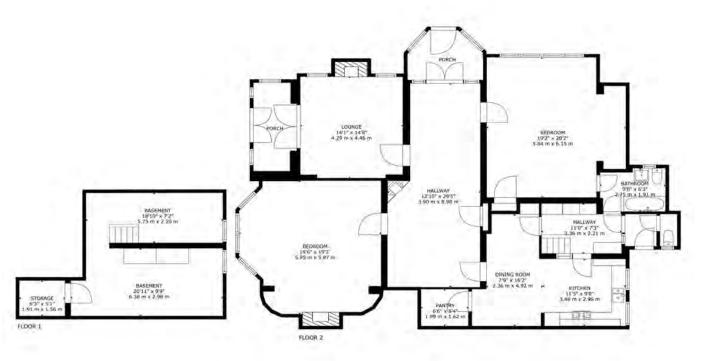

Flat 1, Michelgrove House Boscombe Spa BH5 1JJ GUIDE PRICE £475,000 - £500,000

GROSS INTERNAL AREA FLOOR 1: 428 sq. ft,40 m2, FLOOR 2: 1915 sq. ft,178 m2 EXCLUDED AREAS; PORCH 147 sq. ft,14 m2 TOTAL: 2343 sq. ft,218 m2

## 01202 434365 | southbourne@winkworth.co.uk

Built in 1899, Michelgrove House has been converted into a range of self contained apartments. Flat one is a large ground floor apartment with high ceilings and a range of traditional period features throughout. On entering the property you are greeted by the grand entrance hall, which leads you off into the principle rooms. The largest bedroom has an en-suite bathroom and measures approximately 380 sqft. Bedroom two offers similar sized dimensions and has a feature fireplace and large bay window over-looking the beautiful gardens. The spacious lounge opens into a sun room with double doors leading onto the south facing grounds.

The large kitchen / diner has a range of fitted units with a gas hob and integrated double oven. there is ample space for a dining table and a separate larder. A hallway leads off the kitchen to the separate w/c and the basement access via a stairway. The basement is full height ceilings and has many options for usage.