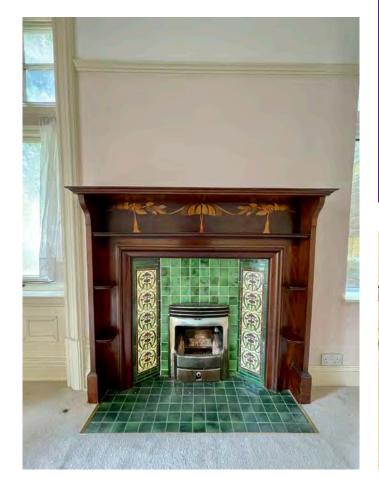

## 01202 434365 | southbourne@winkworth.co.uk

Built in 1899, Michelgrove House has been converted into a range of self contained apartments. Flat one is a large ground floor apartment with high ceilings and a range of traditional period features throughout. On entering the property you are greeted by the grand entrance hall, which leads you off into the principle rooms. The largest bedroom has an en-suite bathroom and measures approximately 380 sqft. Bedroom two offers similar sized dimensions and has a feature fireplace and large bay window over-looking the beautiful gardens. The spacious lounge opens into a sun room with double doors leading onto the south facing grounds.