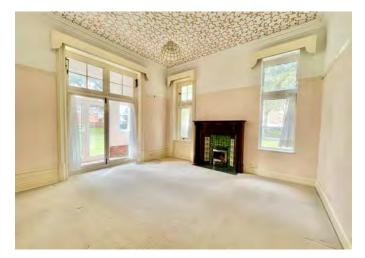

## 01202 434365 | southbourne@winkworth.co.uk

Built in 1899, Michelgrove House has been converted into a range of self contained apartments. Flat one is a large ground floor apartment with high ceilings and a range of traditional period features throughout. On entering the property you are greeted by the grand entrance hall, which leads you off into the principle rooms. The largest bedroom has an en-suite bathroom and measures approximately 380 sqft. Bedroom two offers similar sized dimensions and has a feature fireplace and large bay window over-looking the beautiful gardens. The spacious lounge opens into a sun room with double doors leading onto the south facing grounds.