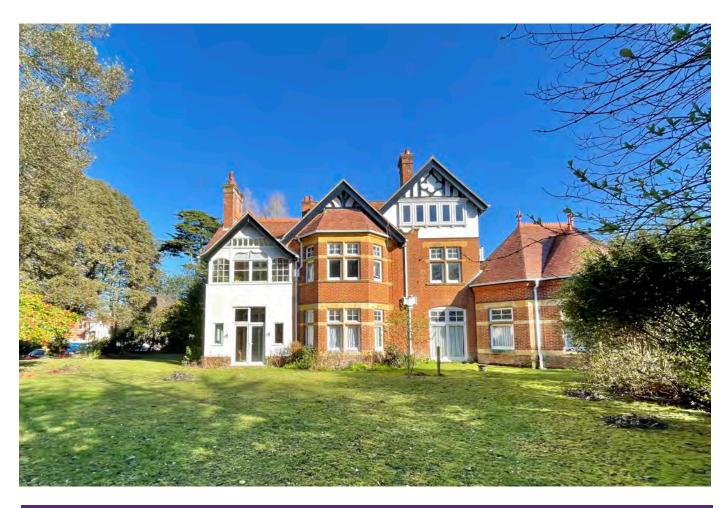

## 01202 434365 | southbourne@winkworth.co.uk

Built in 1899, Michelgrove House has been converted into a range of self contained apartments. Flat one is a large ground floor apartment with high ceilings and a range of traditional period features throughout. On entering the property you are greeted by the grand entrance hall, which leads you off into the principle rooms. The largest bedroom has an en-suite bathroom and measures approximately 380 sqft. Bedroom two offers similar sized dimensions and has a feature fireplace and large bay window over-looking the beautiful gardens. The spacious lounge opens into a sun room with double doors leading onto the south facing grounds.