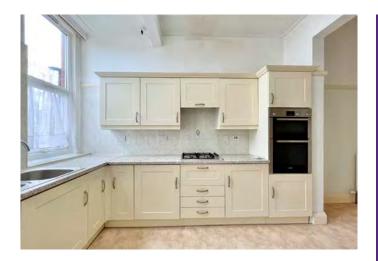

The large kitchen / diner has a range of fitted units with a gas hob and integrated double oven. there is ample space for a dining table and a separate larder. A hallway leads off the kitchen to the separate w/c and the basement access via a stairway. The basement is full height ceilings and has many options for usage.