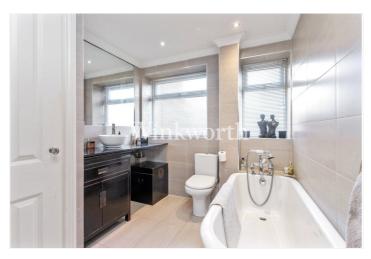

Offered for sale chain-free and with a share of freehold, the property was refurbished approximately 12 years ago to a high standard and enjoys just over 800 sq. ft. of light and airy accommodation. The impressive 22'5-wide reception room provides ample space to dine and entertain, featuring a large window overlooking the communal garden and a door leading to a private balcony. The modern kitchen is fitted with sleek handleless units, complemented by a block wood worktop and a range of integrated appliances. Both bedrooms are generously sized doubles, while the luxurious, fully tiled bathroom boasts a roll-top bath. In the reception room and bedrooms, you will find bespoke fitted shutters and oakwood flooring that extends into the entrance hall and kitchen, adding warmth to the interior. Outside, the property benefits from well-maintained communal grounds, residents parking, and a garage en-bloc.