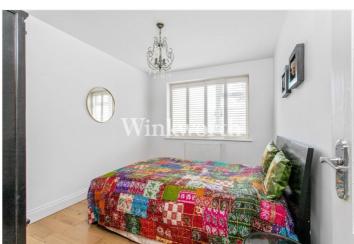

Offered for sale chain-free and with a share of freehold, the property was refurbished approximately 12 years ago to a high standard and enjoys just over 800 sq. ft. of light and airy accommodation. The impressive 22'5-wide reception room provides ample space to dine and entertain, featuring a large window overlooking the communal garden and a door leading to a private balcony. The modern kitchen is fitted with sleek handleless units, complemented by a block wood worktop and a range of integrated appliances. Both bedrooms are generously sized doubles, while the luxurious, fully tiled bathroom boasts a roll-top bath. In the reception room and bedrooms, you will find bespoke fitted shutters and oakwood flooring that extends into the entrance hall and kitchen, adding warmth to the interior. Outside, the property benefits from well-maintained communal grounds, residents parking, and a garage en-bloc.