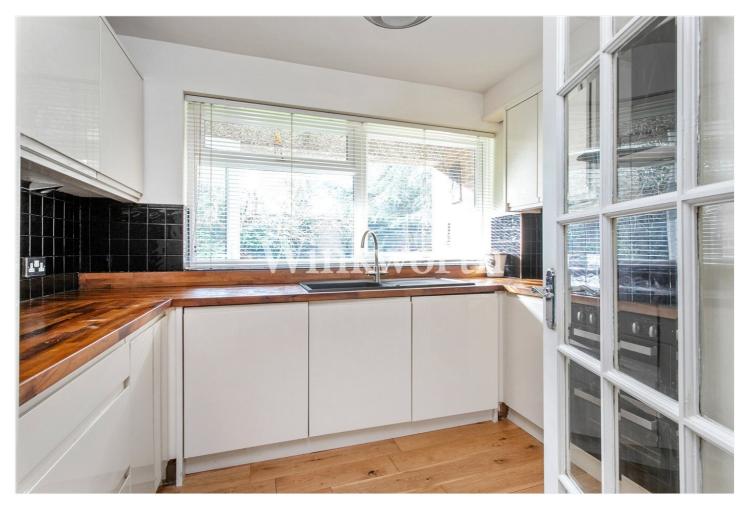

Offered for sale chain-free and with a share of freehold, the property was refurbished approximately 12 years ago to a high standard and enjoys just over 800 sq. ft. of light and airy accommodation. The impressive 22'5-wide reception room provides ample space to dine and entertain, featuring a large window overlooking the communal garden and a door leading to a private balcony. The modern kitchen is fitted with sleek handleless units, complemented by a block wood worktop and a range of integrated appliances. Both bedrooms are generously sized doubles, while the luxurious, fully tiled bathroom boasts a roll-top bath. In the reception room and bedrooms, you will find bespoke fitted shutters and oakwood flooring that extends into the entrance hall and kitchen, adding warmth to the interior. Outside, the property benefits from well-maintained communal grounds, residents parking, and a garage en-bloc.