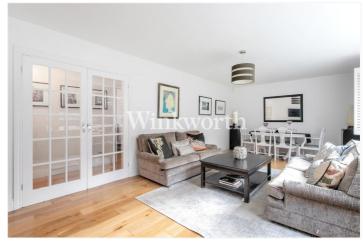

Offered for sale chain-free and with a share of freehold, the property was refurbished approximately 12 years ago to a high standard and enjoys just over 800 sq. ft. of light and airy accommodation. The impressive 22'5-wide reception room provides ample space to dine and entertain, featuring a large window overlooking the communal garden and a door leading to a private balcony. The modern kitchen is fitted with sleek handleless units, complemented by a block wood worktop and a range of integrated appliances. Both bedrooms are generously sized doubles, while the luxurious, fully tiled bathroom boasts a roll-top bath. In the reception room and bedrooms, you will find bespoke fitted shutters and oakwood flooring that extends into the entrance hall and kitchen, adding warmth to the interior. Outside, the property benefits from well-maintained communal grounds, residents parking, and a garage en-bloc.