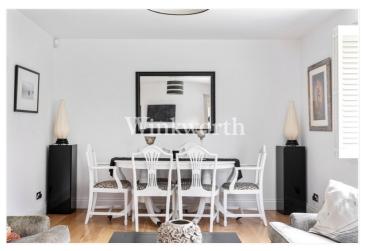

Offered for sale chain-free and with a share of freehold, the property was refurbished approximately 12 years ago to a high standard and enjoys just over 800 sq. ft. of light and airy accommodation. The impressive 22'5-wide reception room provides ample space to dine and entertain, featuring a large window overlooking the communal garden and a door leading to a private balcony. The modern kitchen is fitted with sleek handleless units, complemented by a block wood worktop and a range of integrated appliances. Both bedrooms are generously sized doubles, while the luxurious, fully tiled bathroom boasts a roll-top bath. In the reception room and bedrooms, you will find bespoke fitted shutters and oakwood flooring that extends into the entrance hall and kitchen, adding warmth to the interior. Outside, the property benefits from well-maintained communal grounds, residents parking, and a garage en-bloc.