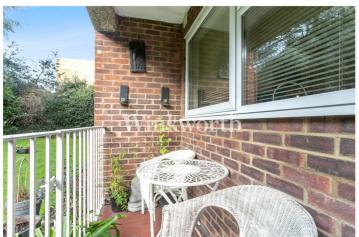

Offered for sale chain-free and with a share of freehold, the property was refurbished approximately 12 years ago to a high standard and enjoys just over 800 sq. ft. of light and airy accommodation. The impressive 22'5-wide reception room provides ample space to dine and entertain, featuring a large window overlooking the communal garden and a door leading to a private balcony. The modern kitchen is fitted with sleek handleless units, complemented by a block wood worktop and a range of integrated appliances. Both bedrooms are generously sized doubles, while the luxurious, fully tiled bathroom boasts a roll-top bath. In the reception room and bedrooms, you will find bespoke fitted shutters and oakwood flooring that extends into the entrance hall and kitchen, adding warmth to the interior. Outside, the property benefits from well-maintained communal grounds, residents parking, and a garage en-bloc.