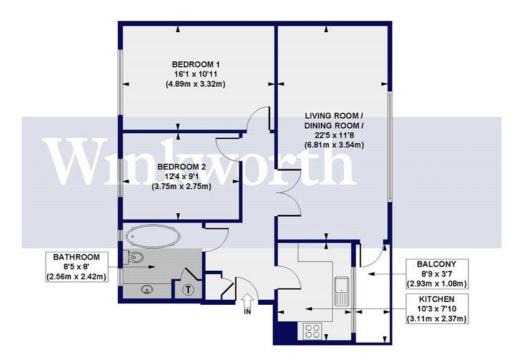

## Newport Lodge, Village Road, EN1 Approx. Gross Internal Floor Area 809 sq. ft / 75.17 sq. m

GROUND FLOOR

All measurements of walls, doors, windows, fittings and appliances, including their size and location, are shown as standard sizes and do not constitute any warranty or representation by the seller, their agent or CP Creative. Any intending purchaser must satisfy himself by inspection or otherwise as to the correctness of the information contained in these plans.

This floorplan is for illustration purposes only and is not to scale. The position and size of doors, windows, appliances and other features are approximate.

Council Tax: London Borough of Enfield – Band C