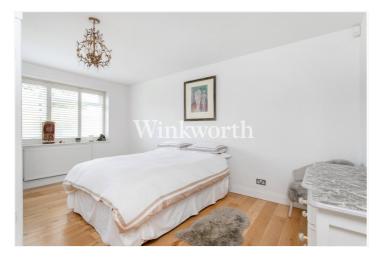

Offered for sale chain-free and with a share of freehold, the property was refurbished approximately 12 years ago to a high standard and enjoys just over 800 sq. ft. of light and airy accommodation. The impressive 22'5-wide reception room provides ample space to dine and entertain, featuring a large window overlooking the communal garden and a door leading to a private balcony. The modern kitchen is fitted with sleek handleless units, complemented by a block wood worktop and a range of integrated appliances. Both bedrooms are generously sized doubles, while the luxurious, fully tiled bathroom boasts a roll-top bath. In the reception room and bedrooms, you will find bespoke fitted shutters and oakwood flooring that extends into the entrance hall and kitchen, adding warmth to the interior. Outside, the property benefits from well-maintained communal grounds, residents parking, and a garage en-bloc.