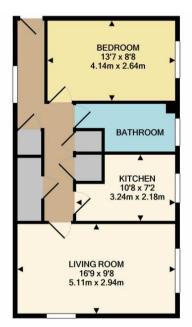

TOTAL APPROX. FLOOR AREA 514 SQ.FT. (47.7 SQ.M.) Whilst every attempt has been made to ensure the accuracy of the floor plan contained here, measurements of doors, windows, rooms and any other items are approximate and no responsibility is taken for any eror, omission, or mis-statement. This plan is for illustrative purposes only and should be used as such by any prospective purchaser. The services, systems and appliances shown have not been tested and no guarantee as to their operability or efficiency can be given Made with Metropic w2020