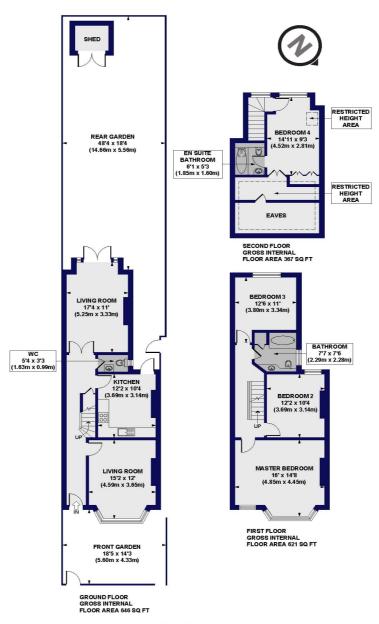

## Clifton Road, N3

Approx. Gross Internal Floor Area 1634 sq. ft / 151.83 sq. m (Including Restricted Height Area & Eaves) Approx. Gross Internal Floor Area 1468 sq. ft / 136.40 sq. m (Excluding Restricted Height Area & Eaves)

All measurements of walls, doors, windows, fittings and appliances, including their size and location, are shown as standard sizes and do not constitute any warranty or representation by the seller, their agent or CP Creative. Any intending purchaser must satisfy himself by inspection or otherwise as to the correctness of the information contained in these plans. This plan is for illustrative purposes only and should be used as such by any prospective purchasers.