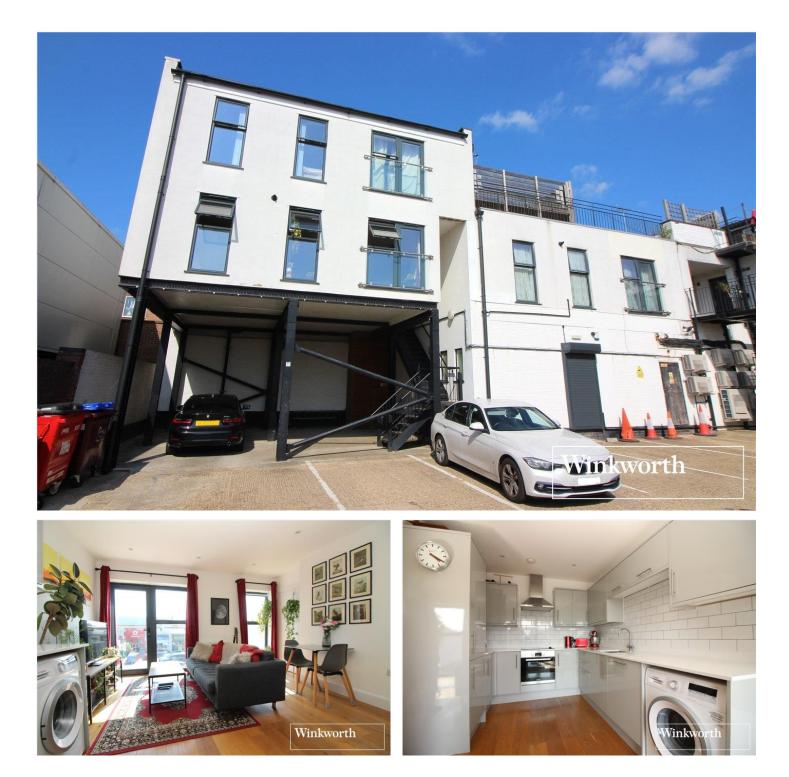

## **DESCRIPTION:**

Discreetly located in the heart of Borehamwood High Street, a short walk from the Thameslink station and a multitude of shops and restaurants, is this bright and spacious one bedroom first floor purpose built apartment.

Constructed approx. nine years ago the property has been meticulously maintained and is offered for sale in immaculate order throughout.

A long lease and low outgoings make this an ideal purchase for a first time buyer, downsizer or buy to let investor.

## **AT A GLANCE**

- 1 Bedroom
- 140 Year Lease and Low Service Charge
- 559 Square Feet
- Guest Cloakroom
- 0.3 Miles to Elstree & Borehamwood Station
- Gas Central Heating
- South Westerly Facing
- Ensuite Bathroom