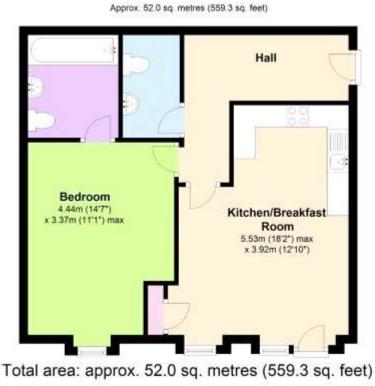

1 to 14 Opus Court

.

While every effort is made to ensure the accuracy of this plan , all measurements are approximate and no responsibility can be taken for any errors . Plan produced using PlanUp.

This floorplan is for illustration purposes only and is not to scale. The position and size of doors, windows, appliances and other features are approximate.