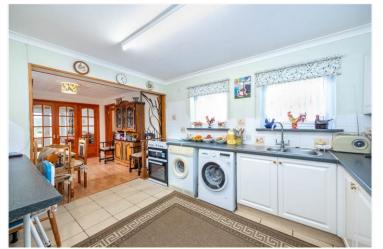

**Lounge** - 16'10" x 12'9" (5.13m x 3.89m)

**Dining Room** - 11'11" x 9'10" (3.63m x 3m)

**Sitting Room** - 11' x 9'10" (3.35m x 3m)

**Kitchen** - 12' x 9'9" (3.66m x 2.97m)

wc

**Conservatory** - 8'5" x 8'3" (2.57m x 2.51m)