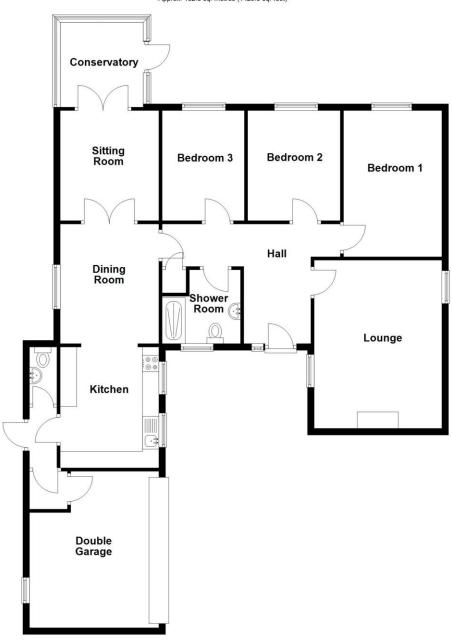

## Ground Floor

Total area: approx. 132.8 sq. metres (1429.9 sq. feet)

## £275,000 Freehold

Winkworth are delighted to have on offer this deceptively spacious and well maintained detached bungalow in the popular village of North Kyme.

Internally the property offers Entrance Hall, Lounge, Dining Room/Sitting Room, Breakfast Kitchen, Cloakroom, Conservatory, Three Double Bedrooms, Family Bathroom & a Double Garage.

**Lounge** - 16'10" x 12'9" (5.13m x 3.89m)

**Dining Room** - 11'11" x 9'10" (3.63m x 3m)

**Sitting Room** - 11' x 9'10" (3.35m x 3m)

**Kitchen** - 12' x 9'9" (3.66m x 2.97m)

wc

**Conservatory** - 8'5" x 8'3" (2.57m x 2.51m)

**Double Garage** - 17'4" x 15'8" (5.28m x 4.78m)

**Bedrrom 1** - 14'6" x 9'10" (4.42m x 3m)

**Bedroom 2** - 11' x 9'3" (3.35m x 2.82m)

**Bedroom 3** - 10'9" x 8'2" (3.28m x 2.5m)