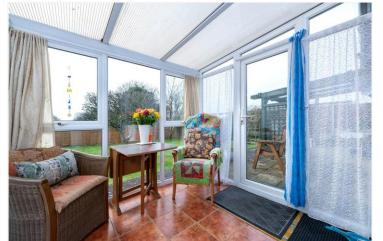

**Lounge** - 16'10" x 12'9" (5.13m x 3.89m)

**Dining Room** - 11'11" x 9'10" (3.63m x 3m)

**Sitting Room** - 11' x 9'10" (3.35m x 3m)

**Kitchen** - 12' x 9'9" (3.66m x 2.97m)

wc

**Conservatory** - 8'5" x 8'3" (2.57m x 2.51m)