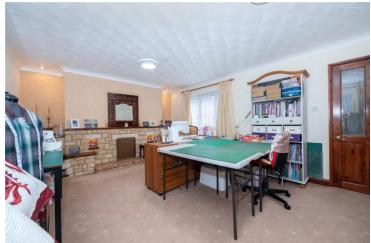

**Lounge** - 16'10" x 12'9" (5.13m x 3.89m)

**Dining Room** - 11'11" x 9'10" (3.63m x 3m)

**Sitting Room** - 11' x 9'10" (3.35m x 3m)

**Kitchen** - 12' x 9'9" (3.66m x 2.97m)

wc

**Conservatory** - 8'5" x 8'3" (2.57m x 2.51m)