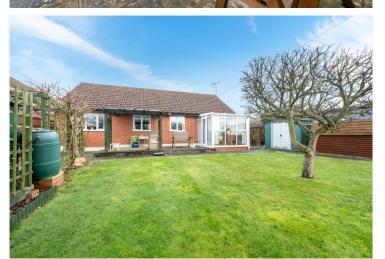

The property benefits from uPVC double glazing, oil fired central heating, an extremely spacious driveway providing parking for a number of vehicles and a beautiful landscaped rear garden.

A viewing is Highly Advised to fully appreciate what is on offer.