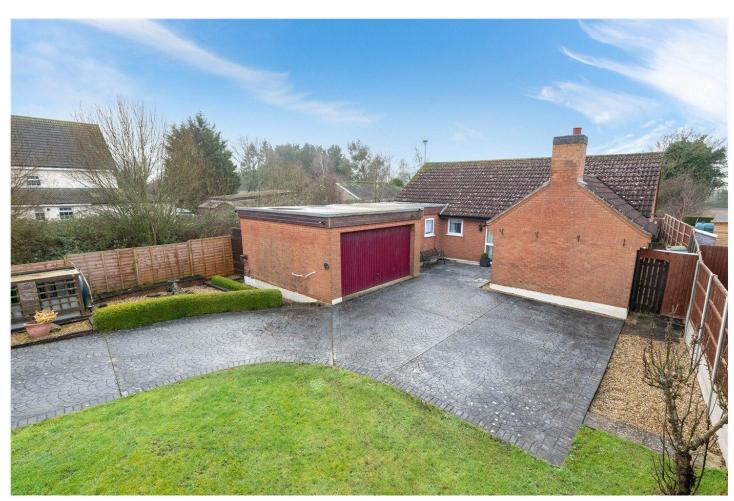

The property benefits from uPVC double glazing, oil fired central heating, an extremely spacious driveway providing parking for a number of vehicles and a beautiful landscaped rear garden.

A viewing is Highly Advised to fully appreciate what is on offer.

AMPLE PARKING | LARGE PLOT | INTEGRAL DOUBLE GARAGE | THREE DOUBLE BEDROOMS | LOUNGE & SITTING ROOM | WELL PRESENTED THROUGHOUT | FIELD VIEWS TO THE REAR | SET BACK FROM THE ROAD | CONSERVATORY

**Entrance Hall** 

**Double Garage** - 17'4" x 15'8" (5.28m x 4.78m)

**Bedrrom 1** - 14'6" x 9'10" (4.42m x 3m)

**Bedroom 2** - 11' x 9'3" (3.35m x 2.82m)

**Bedroom 3** - 10'9" x 8'2" (3.28m x 2.5m)