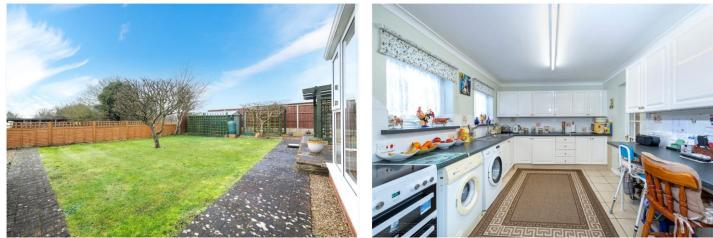

The property benefits from uPVC double glazing, oil fired central heating, an extremely spacious driveway providing parking for a number of vehicles and a beautiful landscaped rear garden.

A viewing is Highly Advised to fully appreciate what is on offer.

**Lounge** - 16'10" x 12'9" (5.13m x 3.89m)

**Dining Room** - 11'11" x 9'10" (3.63m x 3m)

**Sitting Room** - 11' x 9'10" (3.35m x 3m)

**Kitchen** - 12' x 9'9" (3.66m x 2.97m)

wc

**Conservatory** - 8'5" x 8'3" (2.57m x 2.51m)