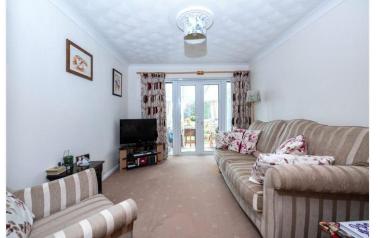

**Lounge** - 16'10" x 12'9" (5.13m x 3.89m)

**Dining Room** - 11'11" x 9'10" (3.63m x 3m)

**Sitting Room** - 11' x 9'10" (3.35m x 3m)

**Kitchen** - 12' x 9'9" (3.66m x 2.97m)

wc

**Conservatory** - 8'5" x 8'3" (2.57m x 2.51m)