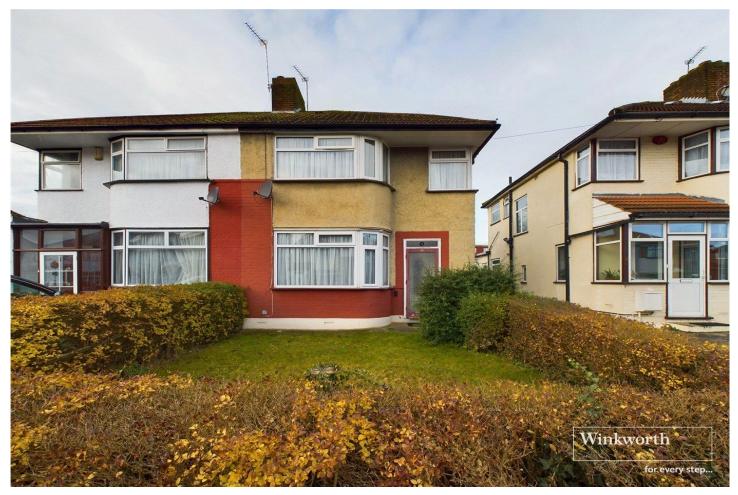

WINCHESTER ROAD, HARROW, HA3 **£565,000 FREEHOLD** 

## LARGE THREE-BEDROOM SEMI-DETACHED HOUSE WITH PRIVATE GARAGE

Kingsbury | 020 8204 0000 | kingsbury@winkworth.co.uk

**DESCRIPTION:** Welcome to your new home! A charming THREE-BEDROOM SEMI-DETACHED house that offers a BLANK CANVAS for you to create the perfect living space. As you step through the front door, you enter a bright and airy hallway, leading to various parts of the house. The first reception room grants space for versatility, whilst the second is a bright spacious through lounge flooded with natural light creating a welcoming space. The simple yet functional kitchen is equipped with essential appliances, offering a clean slate for your personal touches and upgrades. Additionally on the ground floor you will find an accessible WC. The first-floor hosts THREE WELL PROPORTIONED BEDROOMS, each offering room for creativity and a bathroom with a separate WC. One of the STANDOUT FEATURES of this property is its POTENTIAL FOR EXTENSION (STPP). The sizable rear garden provides an excellent opportunity to expand the living space adding to the rear you will also find a SIZEABLE PRIVATE GARAGE. Conveniently located close to transport links, like QUEENSBURY STATION situated on the JUBILEE LINE and various bus routes making this property ideal for those working in the city or nearby business districts. Local amenities, including schools, parks, and shopping centres, are also literally on your doorstep, ensuring that your daily needs are met with convenience. Internal viewing is highly recommended.