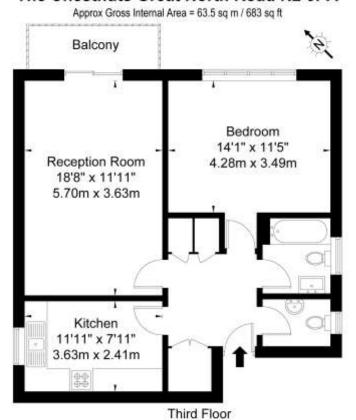

### **DESCRIPTION:**

The property comprises 683 sq. ft. accommodation and is available chain-free.

This floorplan is for illustration purposes only and is not to scale. The position and size of doors, windows, appliances and other features are approximate.

Highgate | 020 8341 1988 | highgate@winkworth.co.uk