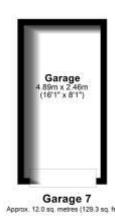

### **GARAGE:**

Garage 7. Located to the rear of the building, it is the second garage from left in the battery from the farside of the building.

# The Chestnuts Great North Road N2 0PA

Total area: approx. 12.0 sq. metres (129.3 sq. feet)

Ref Copyright P L A N

The Florusian is not to scale and measurements and inness shown are opposite that therefore should be suited for its behalf and in the should be suited for its behalf and the should be suited for its behalf and the proposite of the should be suited for its order proposite of the should be suited for its order proposite of the should be suited for its order proposite of the should be suited for its order proposite of the should be suited for its order proposite of the should be suited for its order proposite of the proposi