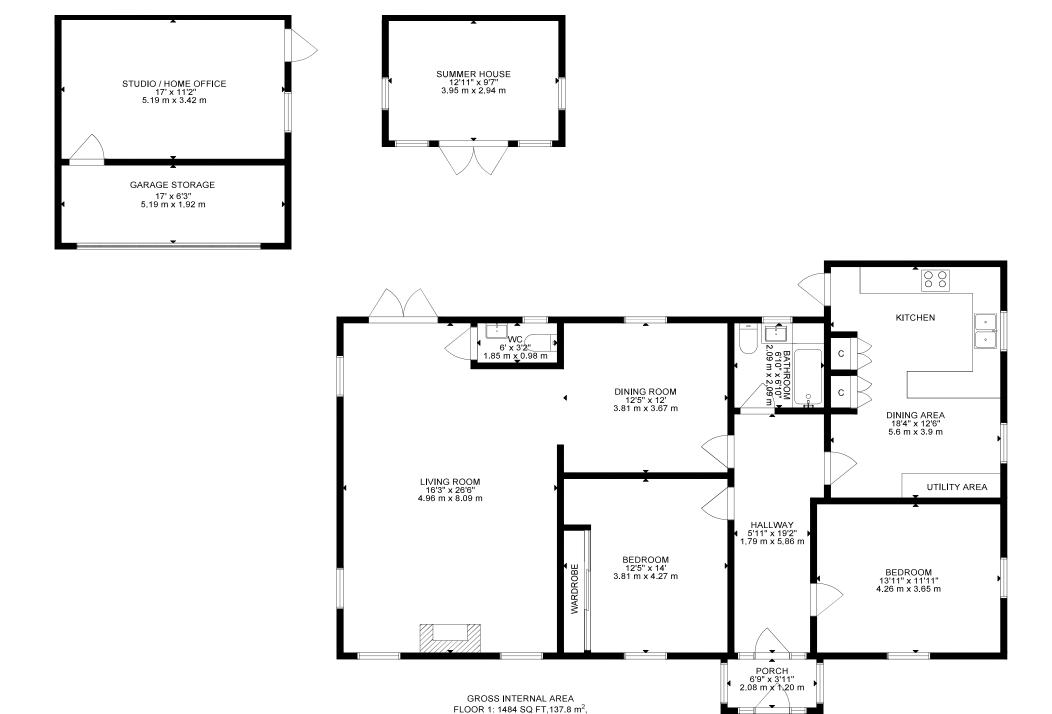

In addition to a wonderful garden, that is perfect for those who like to entertain, there is a summer house and a former double garage with electric door that has been converted into a home office/studio with a partition wall to a separate storage area at the front of the garage.

Stunning Plot
Character Features
Detached Bungalow
Two Double Bedrooms
Kitchen/Diner
Double Garage
Immaculate Throughout
Parking For Several Vehicles
Wonderful Garden With Summerhouse
Potential To Extend
Guest Cloakroom
EPC TBC | Council Tax Band E

01202 434365 ferndown@winkworth.co.uk

TOTAL: 1784 SQ FT,175.7 m<sup>2</sup> SIZE AND DIMENSIONS ARE APPROXIMATE, ACTUAL MAY VARY

SUMMER HOUSE: 118 SQ FT,11 m<sup>2</sup>, HOME OFFICE: 182 SQ FT,17 m<sup>2</sup>,