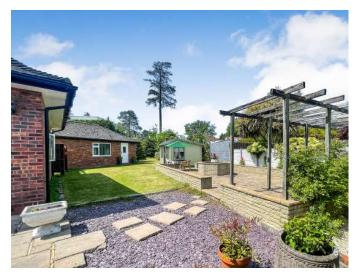

In addition to a wonderful garden, that is perfect for those who like to entertain, there is a summer house and a former double garage with electric door that has been converted into a home office/studio with a partition wall to a separate storage area at the front of the garage.