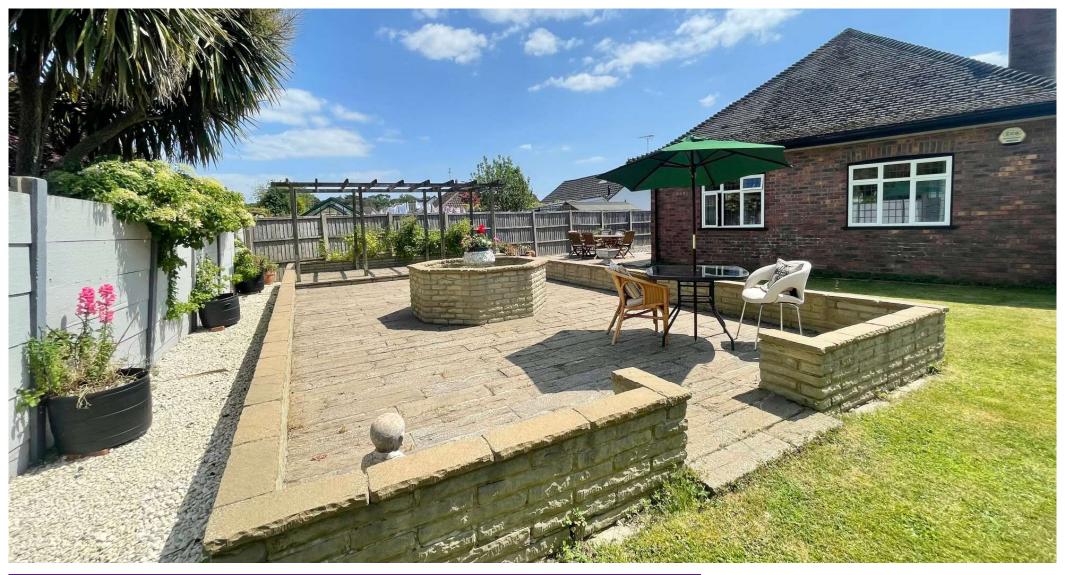

In addition to a wonderful garden, that is perfect for those who like to entertain, there is a summer house and a former double garage with electric door that has been converted into a home office/studio with a partition wall to a separate storage area at the front of the garage.

Stunning Plot
Character Features
Detached Bungalow
Two Double Bedrooms
Kitchen/Diner
Double Garage
Immaculate Throughout
Parking For Several Vehicles
Wonderful Garden With Summerhouse
Potential To Extend
Guest Cloakroom
EPC TBC | Council Tax Band E