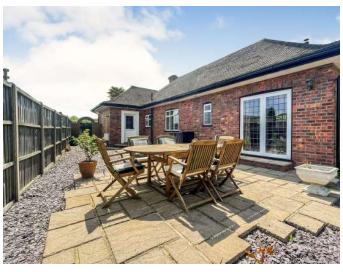

In addition to a wonderful garden, that is perfect for those who like to entertain, there is a summer house and a former double garage with electric door that has been converted into a home office/studio with a partition wall to a separate storage area at the front of the garage.