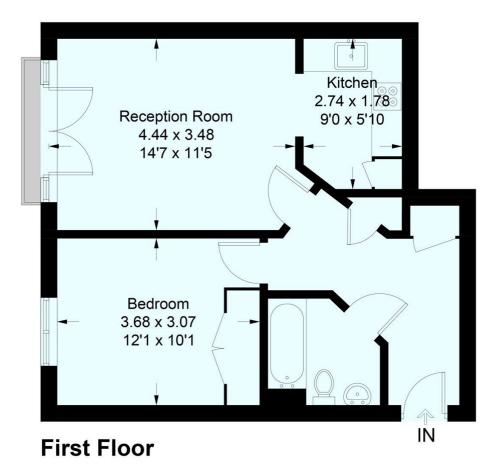

## Blackburn Court, Bascombe Road, SW2

Approximate Gross Internal Area 46.6 sq m / 502 sq ft

This plan is for layout guidance only. Not drawn to scale unless stated. Windows and door openings are approximate. Whilst every care is taken in the preparation of this plan, please check all dimensions, shapes and compass bearings before making any decisions reliant upon them. (ID481778)