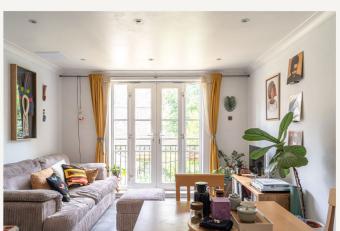

The apartment opens into a welcoming hallway fitted with two handy storage cupboards. From here, you enter the generous semi open-plan kitchen and reception room — a beautifully bright space that invites you to relax or entertain. French doors lead onto a west-facing Juliet balcony, perfect for catching afternoon light and enjoying leafy views across the development. The fully fitted kitchen blends seamlessly into the living area, providing practical counter

space and integrated appliances, ideal for modern living.

To the rear, the sizeable double bedroom features a large fitted wardrobe and offers a peaceful retreat with plenty of natural light. A modern bathroom, finished with neutral tones, includes a bath with shower overhead and a WC. Further benefits include double glazing throughout and the added appeal of being sold chain-free.