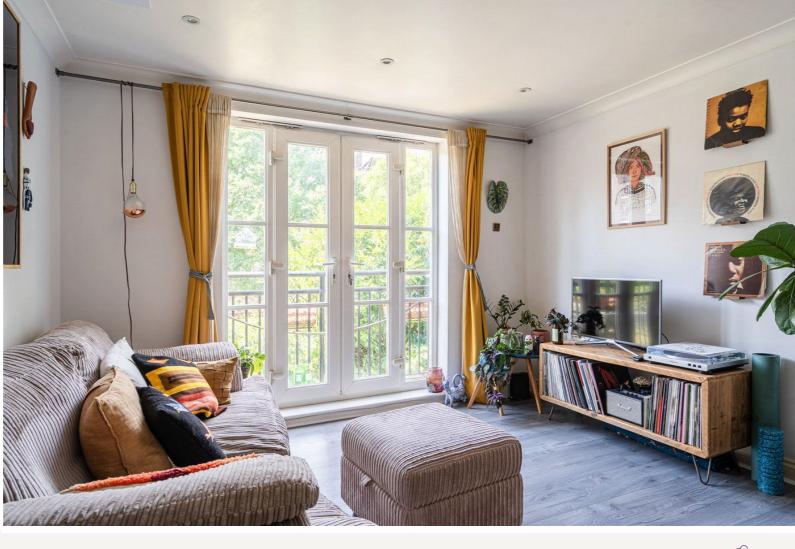

The apartment opens into a welcoming hallway fitted with two handy storage cupboards. From here, you enter the generous semi open-plan kitchen and reception room — a beautifully bright space that invites you to relax or entertain. French doors lead onto a west-facing Juliet balcony, perfect for catching afternoon light and enjoying leafy views across the development. The fully fitted kitchen blends seamlessly into the living area, providing practical counter

space and integrated appliances, ideal for modern living.

To the rear, the sizeable double bedroom features a large fitted wardrobe and offers a peaceful retreat with plenty of natural light. A modern bathroom, finished with neutral tones, includes a bath with shower overhead and a WC. Further benefits include double glazing throughout and the added appeal of being sold chain-free.