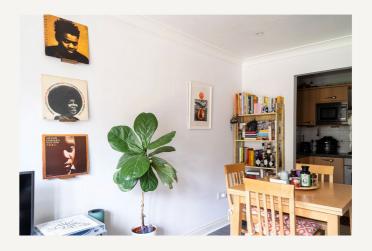

The apartment opens into a welcoming hallway fitted with two handy storage cupboards. From here, you enter the generous semi open-plan kitchen and reception room — a beautifully bright space that invites you to relax or entertain. French doors lead onto a west-facing Juliet balcony, perfect for catching afternoon light and enjoying leafy views across the development. The fully fitted kitchen blends seamlessly into the living area, providing practical counter