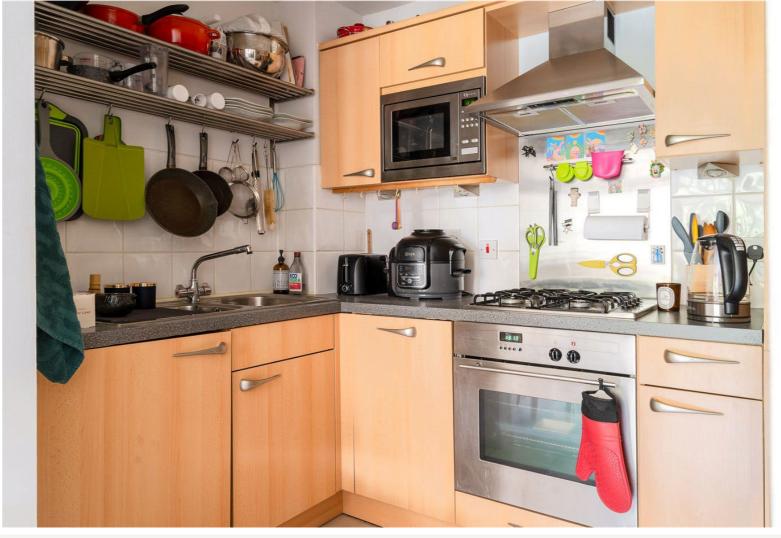

The apartment opens into a welcoming hallway fitted with two handy storage cupboards. From here, you enter the generous semi open-plan kitchen and reception room — a beautifully bright space that invites you to relax or entertain. French doors lead onto a west-facing Juliet balcony, perfect for catching afternoon light and enjoying leafy views across the development. The fully fitted kitchen blends seamlessly into the living area, providing practical counter

space and integrated appliances, ideal for modern living.

To the rear, the sizeable double bedroom features a large fitted wardrobe and offers a peaceful retreat with plenty of natural light. A modern bathroom, finished with neutral tones, includes a bath with shower overhead and a WC. Further benefits include double glazing throughout and the added appeal of being sold chain-free.