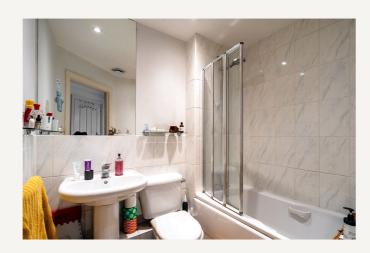

space and integrated appliances, ideal for modern living.

To the rear, the sizeable double bedroom features a large fitted wardrobe and offers a peaceful retreat with plenty of natural light. A modern bathroom, finished with neutral tones, includes a bath with shower overhead and a WC. Further benefits include double glazing throughout and the added appeal of being sold chain-free.