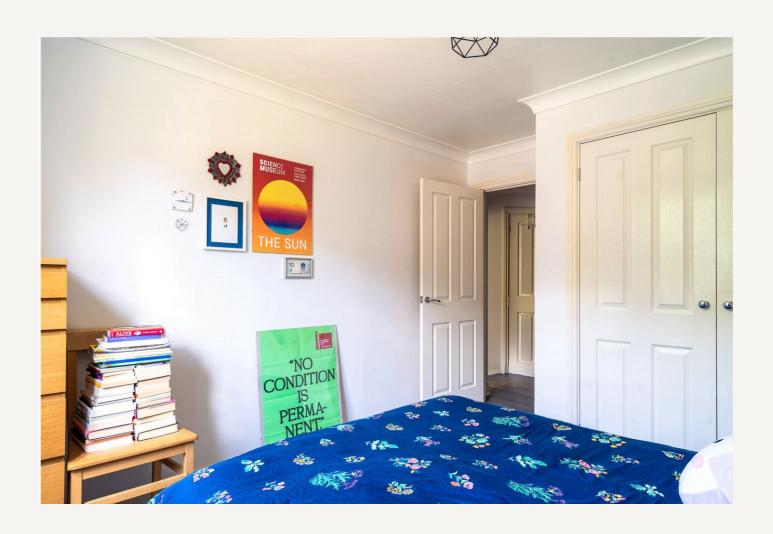

space and integrated appliances, ideal for modern living.

To the rear, the sizeable double bedroom features a large fitted wardrobe and offers a peaceful retreat with plenty of natural light. A modern bathroom, finished with neutral tones, includes a bath with shower overhead and a WC. Further benefits include double glazing throughout and the added appeal of being sold chain-free.