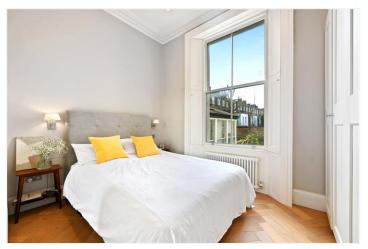

**WESTBOURNE GARDENS, W2** £965,000 LEASEHOLD (118 YEARS REMAINING)

A BEAUTIFULLY PRESENTED ONE BEDROOM FIRST FLOOR FLAT WITH A PRIVATE BALCONY OVERLOOKING THE COMMUNAL GARDEN SQUARE. FINISHED TO A VERY HIGH STANDARD THROUGHOUT WITH WONDERFUL PERIOD FEATURES SUCH AS HERRINGBONE FLOORING, EXCEPTIONALLY HIGH CEILINGS, AND FLOOR TO CEILING SASH WINDOWS.

# **DESCRIPTION:**

A rarely available first floor apartment located in one of Notting Hill's most desirable garden squares. This exceptional property has been beautifully refurbished to an exacting standard and benefits from elegant period features such as herringbone engineered wood flooring, large double glazed sash windows with traditional shutters, and 3.5m high ceilings. Additional benefits include a concealed rain shower and underfloor heating in the bathroom, Miele appliances in the kitchen, Nest thermostat, and built-in storage.