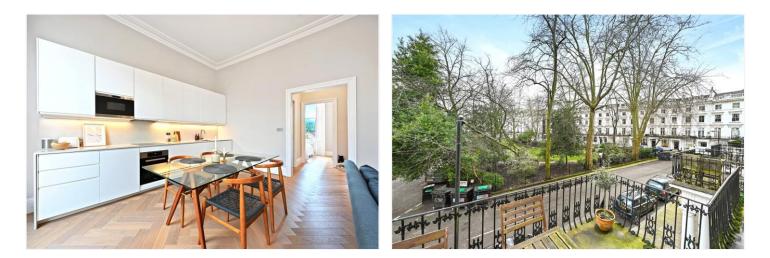

**WESTBOURNE GARDENS, W2** £965,000 LEASEHOLD (118 YEARS REMAINING)

A BEAUTIFULLY PRESENTED ONE BEDROOM FIRST FLOOR FLAT WITH A PRIVATE BALCONY OVERLOOKING THE COMMUNAL GARDEN SQUARE. FINISHED TO A VERY HIGH STANDARD THROUGHOUT WITH WONDERFUL PERIOD FEATURES SUCH AS HERRINGBONE FLOORING, EXCEPTIONALLY HIGH CEILINGS, AND FLOOR TO CEILING SASH WINDOWS.

# **DESCRIPTION:**

A rarely available first floor apartment located in one of Notting Hill's most desirable garden squares. This exceptional property has been beautifully refurbished to an exacting standard and benefits from elegant period features such as herringbone engineered wood flooring, large double glazed sash windows with traditional shutters, and 3.5m high ceilings. Additional benefits include a concealed rain shower and underfloor heating in the bathroom, Miele appliances in the kitchen, Nest thermostat, and built-in storage.