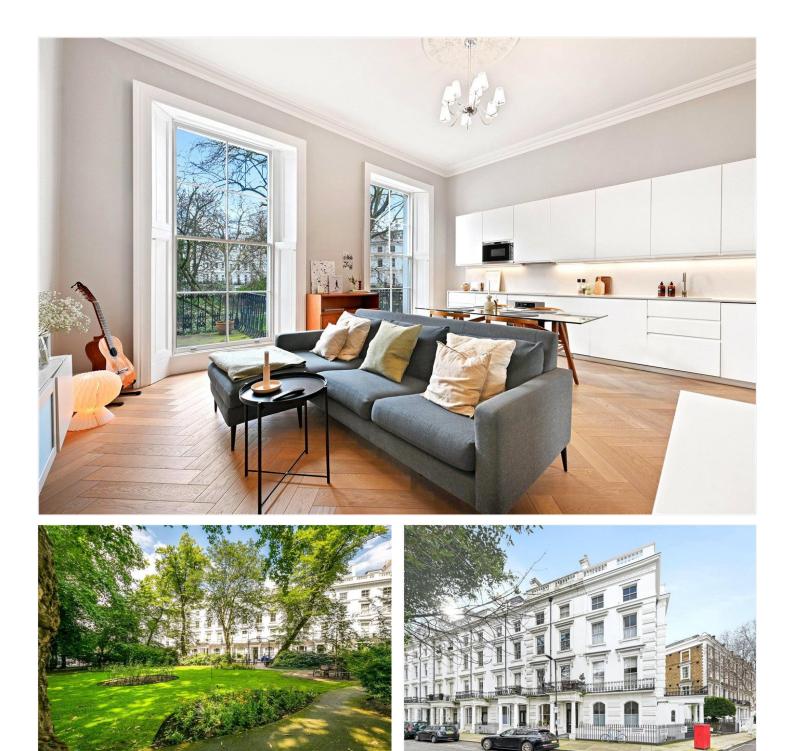

**WESTBOURNE GARDENS, W2** £965,000 LEASEHOLD (118 YEARS REMAINING)

A BEAUTIFULLY PRESENTED ONE BEDROOM FIRST FLOOR FLAT WITH A PRIVATE BALCONY OVERLOOKING THE COMMUNAL GARDEN SQUARE. FINISHED TO A VERY HIGH STANDARD THROUGHOUT WITH WONDERFUL PERIOD FEATURES SUCH AS HERRINGBONE FLOORING, EXCEPTIONALLY HIGH CEILINGS, AND FLOOR TO CEILING SASH WINDOWS.

# **DESCRIPTION:**

A rarely available first floor apartment located in one of Notting Hill's most desirable garden squares. This exceptional property has been beautifully refurbished to an exacting standard and benefits from elegant period features such as herringbone engineered wood flooring, large double glazed sash windows with traditional shutters, and 3.5m high ceilings. Additional benefits include a concealed rain shower and underfloor heating in the bathroom, Miele appliances in the kitchen, Nest thermostat, and built-in storage.