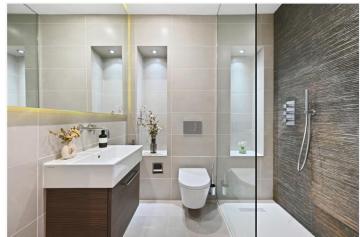

# **DESCRIPTION:**

A rarely available first floor apartment located in one of Notting Hill's most desirable garden squares. This exceptional property has been beautifully refurbished to an exacting standard and benefits from elegant period features such as herringbone engineered wood flooring, large double glazed sash windows with traditional shutters, and 3.5m high ceilings. Additional benefits include a concealed rain shower and underfloor heating in the bathroom, Miele appliances in the kitchen, Nest thermostat, and built-in storage.