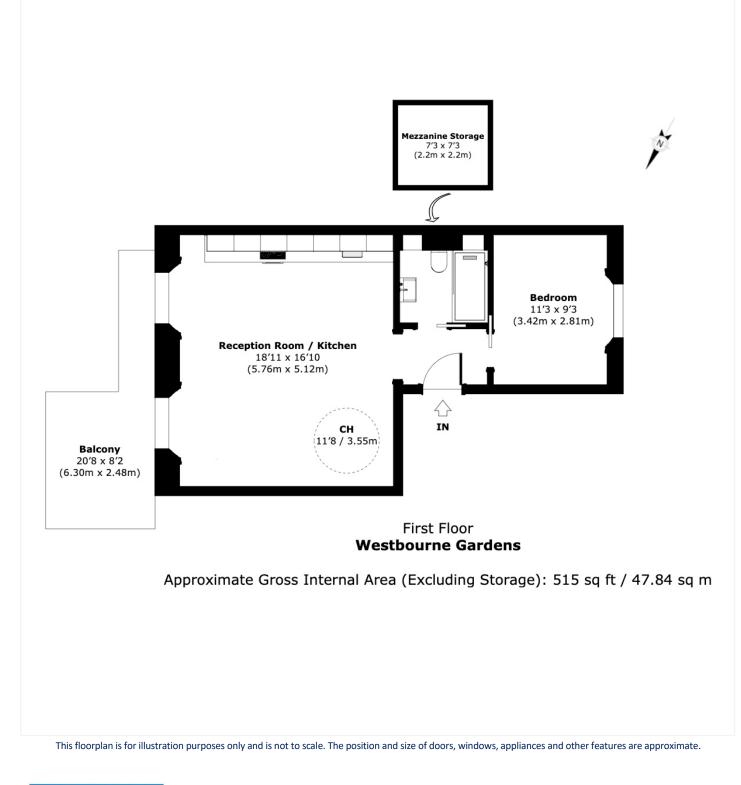

**WESTBOURNE GARDENS, W2** £965,000 LEASEHOLD (118 YEARS REMAINING)

A BEAUTIFULLY PRESENTED ONE BEDROOM FIRST FLOOR FLAT WITH A PRIVATE BALCONY OVERLOOKING THE COMMUNAL GARDEN SQUARE. FINISHED TO A VERY HIGH STANDARD THROUGHOUT WITH WONDERFUL PERIOD FEATURES SUCH AS HERRINGBONE FLOORING, EXCEPTIONALLY HIGH CEILINGS, AND FLOOR TO CEILING SASH WINDOWS.

1 Bedroom, 1 Reception Room, 1 Bathroom, Flat/Apartment, First Floor, Balcony, Period, 515 Approx Sq Ft, Service Charge £760 p/a, Ground Rent £10 p/a

# **DESCRIPTION:**

A rarely available first floor apartment located in one of Notting Hill's most desirable garden squares. This exceptional property has been beautifully refurbished to an exacting standard and benefits from elegant period features such as herringbone engineered wood flooring, large double glazed sash windows with traditional shutters, and 3.5m high ceilings. Additional benefits include a concealed rain shower and underfloor heating in the bathroom, Miele appliances in the kitchen, Nest thermostat, and built-in storage.