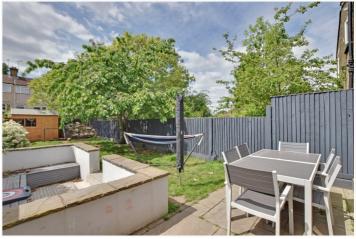

In immaculate order throughout the property briefly comprises a bright 25ft through reception room, with high ceilings and two feature fireplaces. This room leads onto a small study area that then leads to the garden. The ground floor also incorporates a spectacular kitchen breakfast room, that measures 23ft and is fitted to the highest of standards. This room also has access to the garden. The first-floor features three good sized double bedrooms and a lovely bathroom. The top floor is part of a loft conversion, and accommodates the master bedroom, with Velux windows, plenty of eave's storage and an ensuite shower room. To the rear is a large west facing garden, which is part landscaped with a large garden shed.