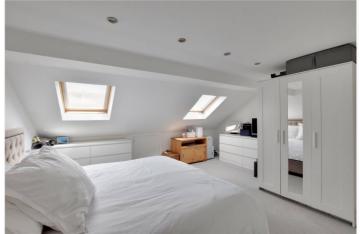

In immaculate order throughout the property briefly comprises a bright 25ft through reception room, with high ceilings and two feature fireplaces. This room leads onto a small study area that then leads to the garden. The ground floor also incorporates a spectacular kitchen breakfast room, that measures 23ft and is fitted to the highest of standards. This room also has access to the garden. The first-floor features three good sized double bedrooms and a lovely bathroom. The top floor is part of a loft conversion, and accommodates the master bedroom, with Velux windows, plenty of eave's storage and an ensuite shower room. To the rear is a large west facing garden, which is part landscaped with a large garden shed.