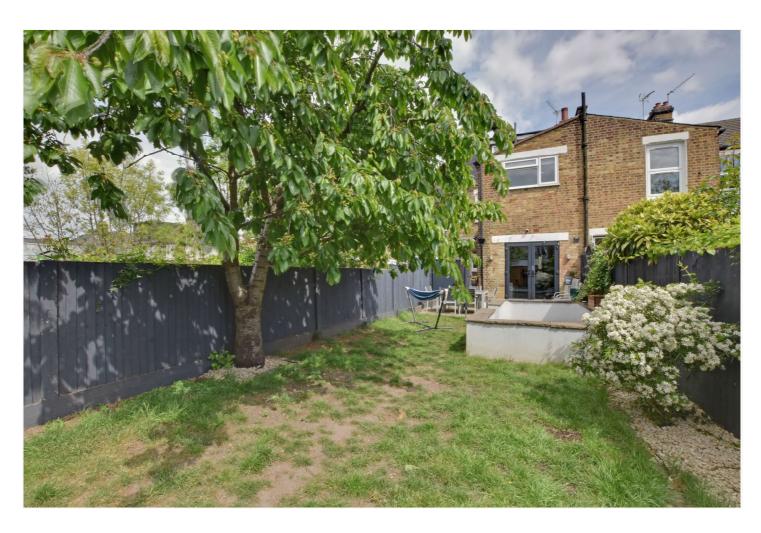

In immaculate order throughout the property briefly comprises a bright 25ft through reception room, with high ceilings and two feature fireplaces. This room leads onto a small study area that then leads to the garden. The ground floor also incorporates a spectacular kitchen breakfast room, that measures 23ft and is fitted to the highest of standards. This room also has access to the garden. The first-floor features three good sized double bedrooms and a lovely bathroom. The top floor is part of a loft conversion, and accommodates the master bedroom, with Velux windows, plenty of eave's storage and an ensuite shower room. To the rear is a large west facing garden, which is part landscaped with a large garden shed.