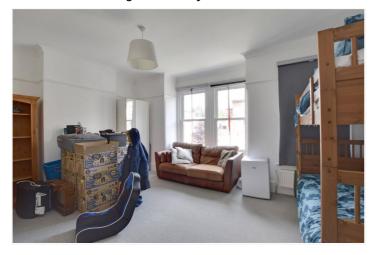

In immaculate order throughout the property briefly comprises a bright 25ft through reception room, with high ceilings and two feature fireplaces. This room leads onto a small study area that then leads to the garden. The ground floor also incorporates a spectacular kitchen breakfast room, that measures 23ft and is fitted to the highest of standards. This room also has access to the garden. The first-floor features three good sized double bedrooms and a lovely bathroom. The top floor is part of a loft conversion, and accommodates the master bedroom, with Velux windows, plenty of eave's storage and an ensuite shower room. To the rear is a large west facing garden, which is part landscaped with a large garden shed.