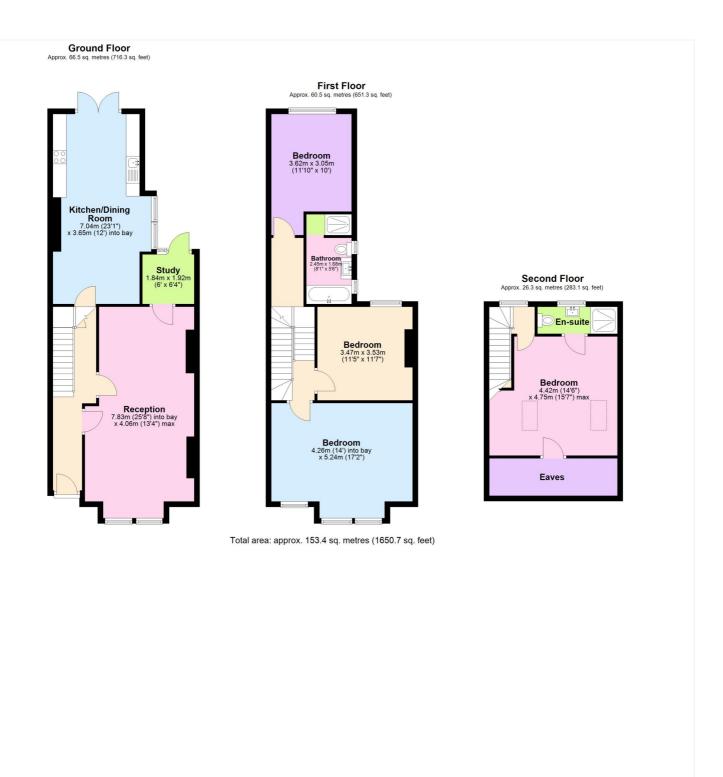

In immaculate order throughout the property briefly comprises a bright 25ft through reception room, with high ceilings and two feature fireplaces. This room leads onto a small study area that then leads to the garden. The ground floor also incorporates a spectacular kitchen breakfast room, that measures 23ft and is fitted to the highest of standards. This room also has access to the garden. The first-floor features three good sized double bedrooms and a lovely bathroom. The top floor is part of a loft conversion, and accommodates the master bedroom, with Velux windows, plenty of eave's storage and an ensuite shower room. To the rear is a large west facing garden, which is part landscaped with a large garden shed.

This floorplan is for illustration purposes only and is not to scale. The position and size of doors, windows, appliances and other features are approximate.

**Tenure**: Freehold **Council Tax Band**: tbc