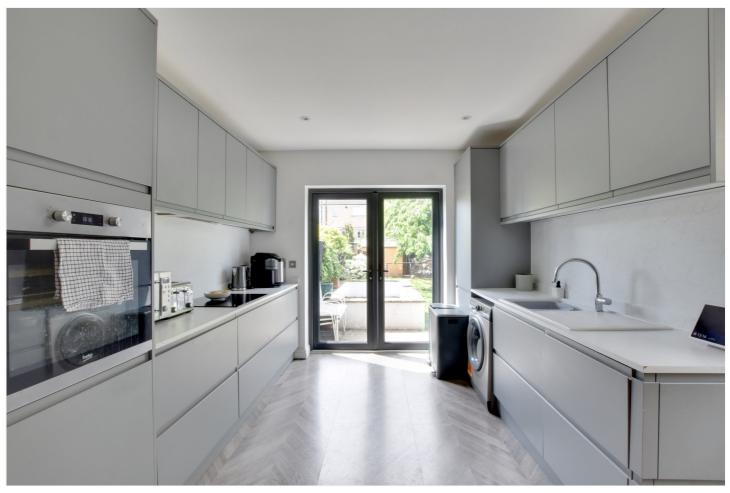

In immaculate order throughout the property briefly comprises a bright 25ft through reception room, with high ceilings and two feature fireplaces. This room leads onto a small study area that then leads to the garden. The ground floor also incorporates a spectacular kitchen breakfast room, that measures 23ft and is fitted to the highest of standards. This room also has access to the garden. The first-floor features three good sized double bedrooms and a lovely bathroom. The top floor is part of a loft conversion, and accommodates the master bedroom, with Velux windows, plenty of eave's storage and an ensuite shower room. To the rear is a large west facing garden, which is part landscaped with a large garden shed.