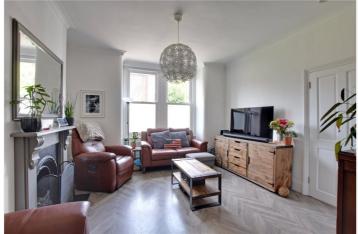

In immaculate order throughout the property briefly comprises a bright 25ft through reception room, with high ceilings and two feature fireplaces. This room leads onto a small study area that then leads to the garden. The ground floor also incorporates a spectacular kitchen breakfast room, that measures 23ft and is fitted to the highest of standards. This room also has access to the garden. The first-floor features three good sized double bedrooms and a lovely bathroom. The top floor is part of a loft conversion, and accommodates the master bedroom, with Velux windows, plenty of eave's storage and an ensuite shower room. To the rear is a large west facing garden, which is part landscaped with a large garden shed.