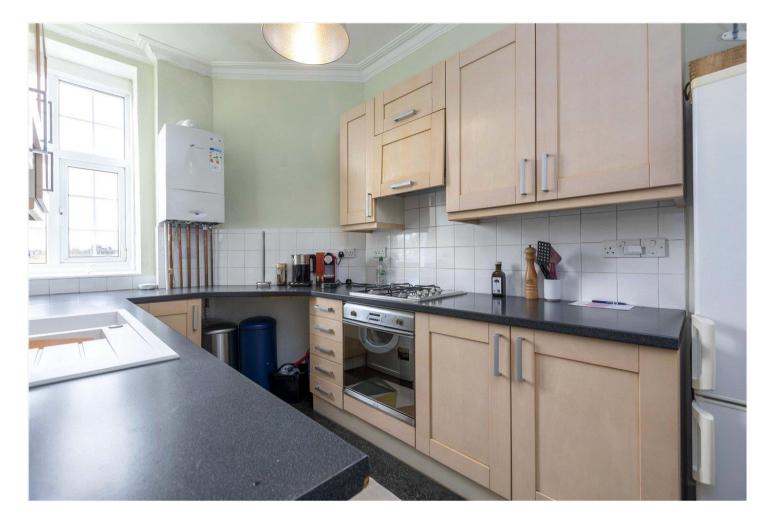

## **DESCRIPTION:**

A charming top floor apartment forming part of the sought after Arlington Park Mansions. A fine example of a mansion apartment with bright and airy living accommodation on the top/fourth floor with an elegant, front aspect lounge, bright kitchen, re-modelled bathroom and large bedroom. The apartment has been well-maintained by our current Vendors and retains an abundance of period characteristics with exceptional ceiling height and original style stripped wood floor to the lounge.