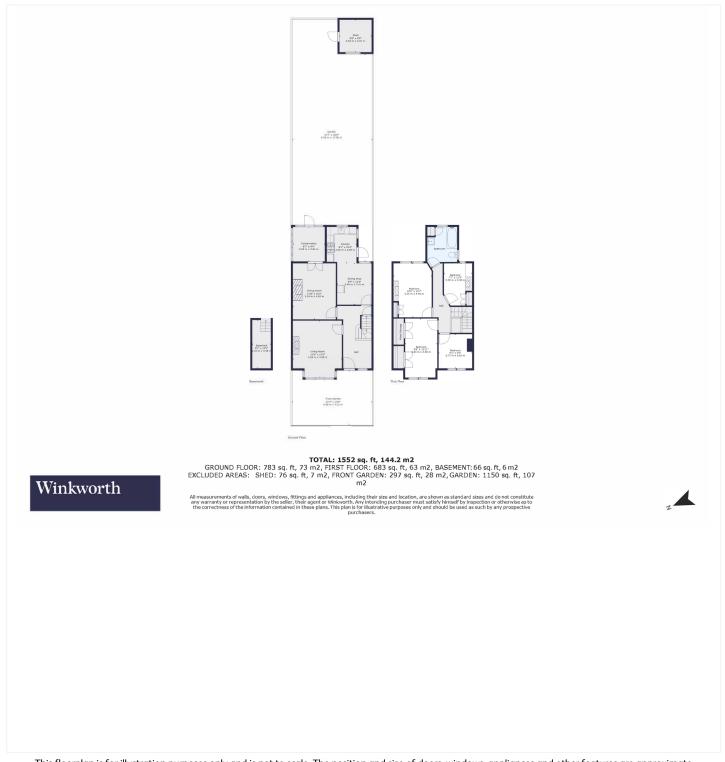

This floorplan is for illustration purposes only and is not to scale. The position and size of doors, windows, appliances and other features are approximate.

Tenure: Freehold

Council Tax Band: F

Where no figures are shown, we have been unable to ascertain the information. All figures that are shown were correct at the time of printing.