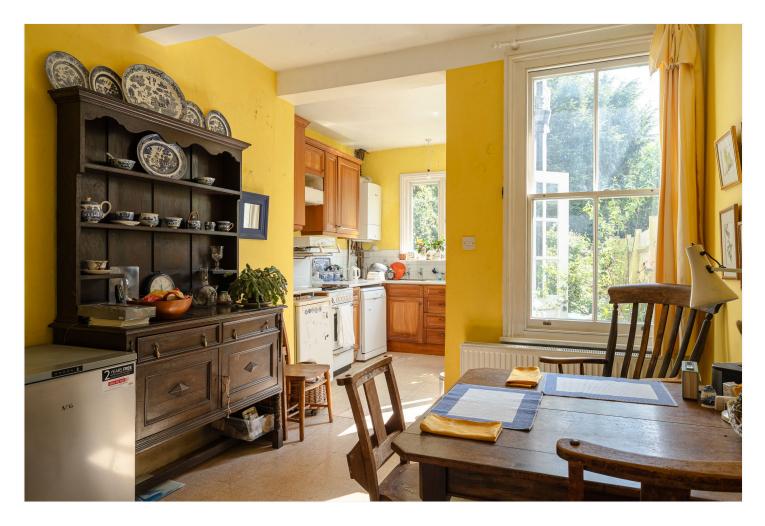

#### **DESCRIPTION:**

This characterful four-bedroom Edwardian home is full of period charm and brimming with potential. Set behind a good size front garden, the home immediately welcomes you with a warm sense of nostalgia. Inside, original features are proudly on show—from intricate ceiling mouldings and tiled fireplaces to beautiful parquet flooring and fitted wardrobes that speak to a bygone era. Thoughtfully updated over time, the property also benefits from double glazing throughout, adding comfort and efficiency without compromising its historic charm. Spanning over 1,500 sq. ft. across three levels (including a basement), the layout is generous and flexible. The ground floor offers two formal reception rooms, a large kitchen/dining space to the rear, and a bright conservatory opening onto a secluded garden with mature trees and plenty of privacy. Upstairs, you'll find four bedrooms and a family bathroom, with high ceilings and natural light throughout. There's also scope for further enhancement and extension (STPP), making this an exciting opportunity to create a truly special family home tailored to your vision. Ideally located for Streatham Hill's vibrant mix of independent cafés, shops, and excellent transport links, Normanhurst Road offers peace and quiet just moments from urban convenience. With a choice of great local schools and green spaces nearby, it's an address with enduring appeal.