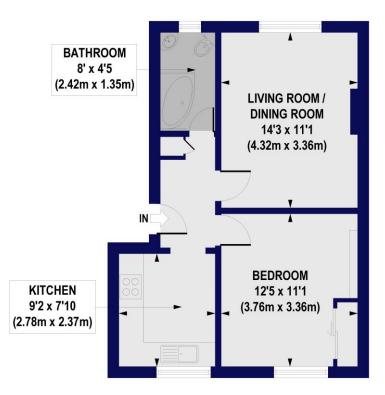

## Escuan Lodge, Aberdeen Park, N5 Approx. Gross Internal Floor Area 461 sq. ft / 42.83 sq. m

**GROUND FLOOR** 

All measurements of walls, doors, windows, fittings and appliances, including their size and location, are shown as standard sizes and do not constitute any warranty or representation by the seller, their agent or CP Creative. Any intending purchaser must satisfy himself by inspection otherwise as to the correctness of the information contained in these plan. This plan is for illustrative purposes only and should be used as such by any prospective purchasers.

Winkworth

This floorplan is for illustration purposes only and is not to scale. The position and size of doors, windows, appliances and other features are approximate.

https://www.winkworth.co.uk/sale/prope rty/ISL150430 Tenure: Share of Freehold