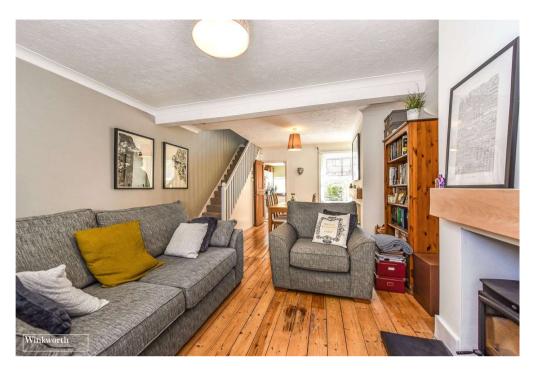

Our home is presented in superb order with accommodation totalling 804sqft to include the large ground floor reception room. Formerly two rooms now opened into one space with two distinct areas for reception and dining the room boasts a beautiful, stripped wood floor and two fireplaces with one having a modern wood burner. The kitchen to the rear is appointed with a range of modern kitchen wall and base units with space for appliances and a door leading to the garden.