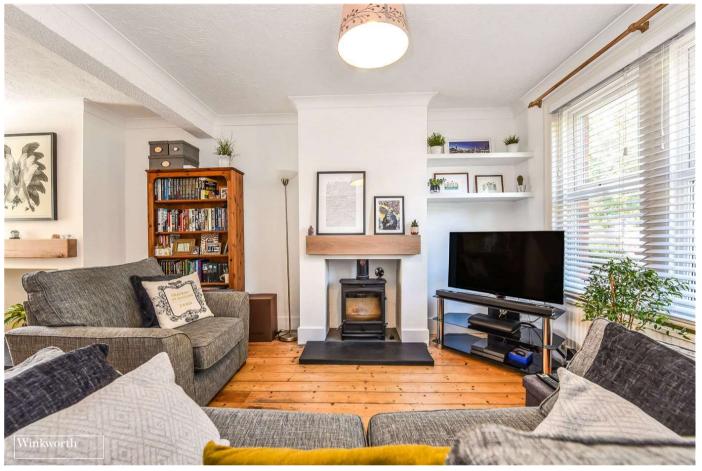

Our home is presented in superb order with accommodation totalling 804sqft to include the large ground floor reception room. Formerly two rooms now opened into one space with two distinct areas for reception and dining the room boasts a beautiful, stripped wood floor and two fireplaces with one having a modern wood burner. The kitchen to the rear is appointed with a range of modern kitchen wall and base units with space for appliances and a door leading to the garden.