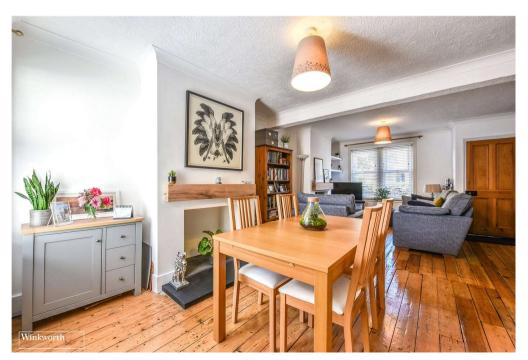

Our home is presented in superb order with accommodation totalling 804sqft to include the large ground floor reception room. Formerly two rooms now opened into one space with two distinct areas for reception and dining the room boasts a beautiful, stripped wood floor and two fireplaces with one having a modern wood burner. The kitchen to the rear is appointed with a range of modern kitchen wall and base units with space for appliances and a door leading to the garden.