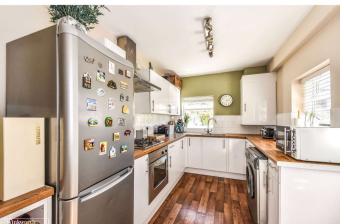

Our home is presented in superb order with accommodation totalling 804sqft to include the large ground floor reception room. Formerly two rooms now opened into one space with two distinct areas for reception and dining the room boasts a beautiful, stripped wood floor and two fireplaces with one having a modern wood burner. The kitchen to the rear is appointed with a range of modern kitchen wall and base units with space for appliances and a door leading to the garden.