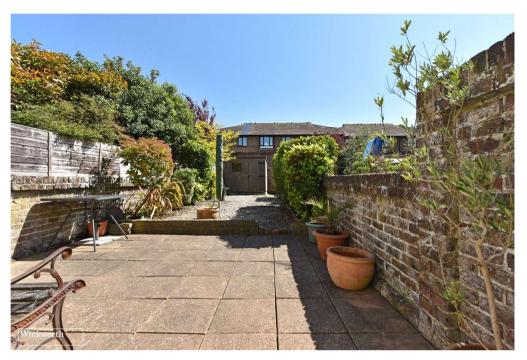

Externally the house is approached over a private front garden with a walled border and privacy hedging. The rear garden is of a great size and is hard landscaped for low maintenance with established planting to the borders giving the space a private feel and adding a touch of colour.