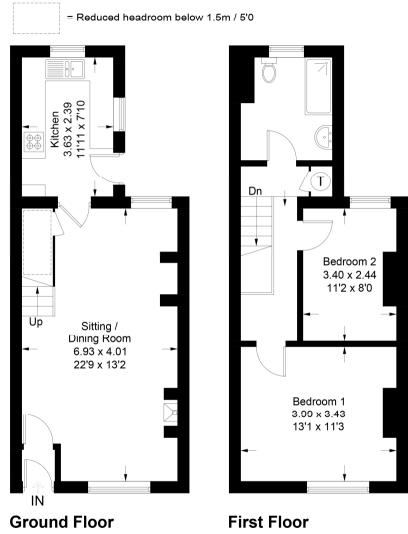

Our home is presented in superb order with accommodation totalling 804sqft to include the large ground floor reception room. Formerly two rooms now opened into one space with two distinct areas for reception and dining the room boasts a beautiful, stripped wood floor and two fireplaces with one having a modern wood burner. The kitchen to the rear is appointed with a range of modern kitchen wall and base units with space for appliances and a door leading to the garden.

On the first floor are two double bedrooms the larger being to the front with views over the street, the second with views over the rear garden. The family bathroom is of a superb size being fitted with a modern white suite comprising a bath with shower, w.c and basin. On the upper landing, there is access to the loft and a useful laundry cupboard to supplement the understairs storage.

## 54 Southfield Road

Approximate Gross Internal Area = 74.6 sq m / 803 sq ft

PRODUCED FOR WINKWORTH ESTATE AGENTS.

Whilst every attempt has been made to ensure the accuracy of the floorplan, measurements of doors, windows and rooms are approximate. These plans are for representation purposes only as defined by RICS Code of Measuring Practice and used as such by any prospective purchaser. Created by Emzo Marketing 2021.