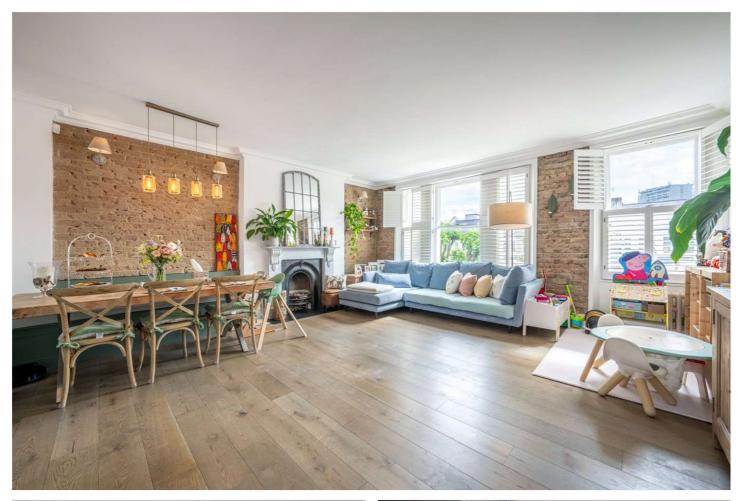

## WARWICK AVENUE, W9 OFFERS IN EXCESS OF £1,500,000 LEASEHOLD

A fantastic opportunity to purchase an architecturally designed, large (approximately 1186 sq. ft.) three-bedroom second and third floor loft style maisonette (entrance is from the first floor) with access to a beautiful roof terrace with views over Pindock Mews. Warwick Avenue is situated in the heart of Little Venice, lined with beautiful period stucco fronted houses. This stylish apartment forms part of an attractive period converted house, arranged over two floors with a stunning reception room with large sash windows offering a wealth of natural light, wood flooring and exposed brick work, a large fully fitted kitchen, Principal bedroom with fitted wardrobes, two further bedrooms, guest cloak room and bathroom suite with an electric sky light. Warwick Avenue is located in the heart of this sought after area close to all the local amenities including the boutique shops, cafes on Clifton Road (Approx. 0.4 Miles) The famous Regents Canal and the underground (Approx. 0.2 Miles) at Warwick Avenue (Bakerloo Line).

Three Bedrooms | Bathroom | Guest WC | Kitchen | Reception Room | Permit Parking | Roof Terrace

View our virtual tour here: https://youtu.be/WbsBtLWFcAM

for every step...