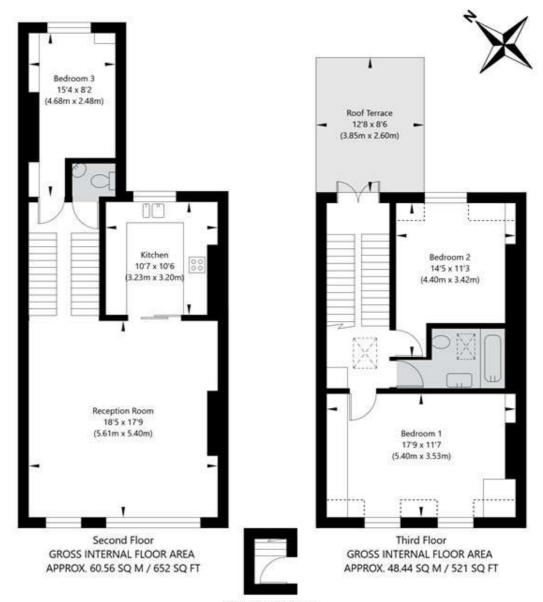

## Warwick Avenue, London W9 2PU

First Floor Entrance GROSS INTERNAL FLOOR AREA APPROX. 1.19 SQ M / 13 SQ FT

APPROXIMATE GROSS INTERNAL FLOOR AREA 110.19 SQ M / 1186 SQ FT APPROXIMATE USABLE GROSS INTERNAL FLOOR AREA 107.48 SQ M / 1157 SQ FT

THIS FLOOR PLAN IS FOR ILLUSTRATIVE PURPOSES ONLY AND SHOULD BE USED FOR THIS PURPOSE BY PROSPECTIVE APPLICANTS AS ITS NOT TO SCALE.

(c) AMBERSHORE PIX LIMITED / PHOTO - VIDEO - FLOOR PLANS / 0800 999 1577 / WWW.AMBERSHOREPIX.CO.UK

## WARWICK AVENUE, W9 OFFERS IN EXCESS OF £1,500,000 LEASEHOLD

A fantastic opportunity to purchase an architecturally designed, large (approximately 1186 sq. ft.) three-bedroom second and third floor loft style maisonette (entrance is from the first floor) with access to a beautiful roof terrace with views over Pindock Mews. Warwick Avenue is situated in the heart of Little Venice, lined with beautiful period stucco fronted houses. This stylish apartment forms part of an attractive period converted house, arranged over two floors with a stunning reception room with large sash windows offering a wealth of natural light, wood flooring and exposed brick work, a large fully fitted kitchen, Principal bedroom with fitted wardrobes, two further bedrooms, guest cloak room and bathroom suite with an electric sky light. Warwick Avenue is located in the heart of this sought after area close to all the local amenities including the boutique shops, cafes on Clifton Road (Approx. 0.4 Miles) The famous Regents Canal and the underground (Approx. 0.2 Miles) at Warwick Avenue (Bakerloo Line).