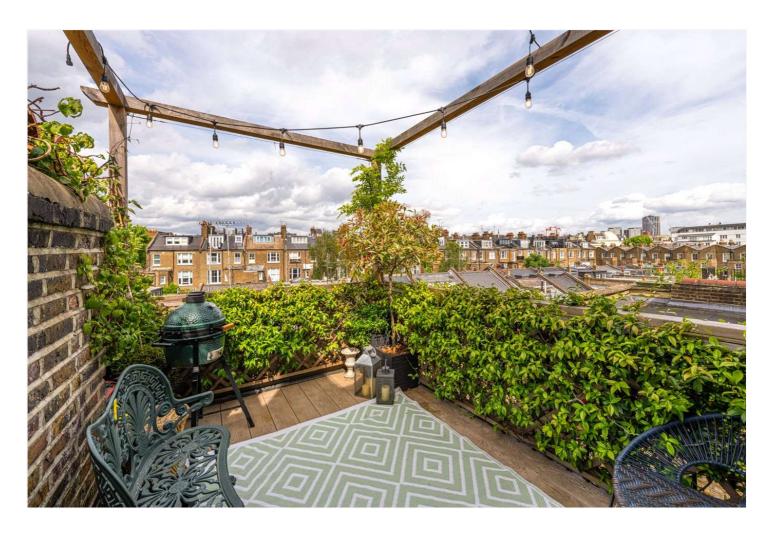

## WARWICK AVENUE, W9 OFFERS IN EXCESS OF £1,500,000 LEASEHOLD

A fantastic opportunity to purchase an architecturally designed, large (approximately 1186 sq. ft.) three-bedroom second and third floor loft style maisonette (entrance is from the first floor) with access to a beautiful roof terrace with views over Pindock Mews. Warwick Avenue is situated in the heart of Little Venice, lined with beautiful period stucco fronted houses. This stylish apartment forms part of an attractive period converted house, arranged over two floors with a stunning reception room with large sash windows offering a wealth of natural light, wood flooring and exposed brick work, a large fully fitted kitchen, Principal bedroom with fitted wardrobes, two further bedrooms, guest cloak room and bathroom suite with an electric sky light. Warwick Avenue is located in the heart of this sought after area close to all the local amenities including the boutique shops, cafes on Clifton Road (Approx. 0.4 Miles) The famous Regents Canal and the underground (Approx. 0.2 Miles) at Warwick Avenue (Bakerloo Line).

Three Bedrooms | Bathroom | Guest WC | Kitchen | Reception Room | Permit Parking | Roof Terrace

View our virtual tour here: https://youtu.be/WbsBtLWFcAM

for every step...