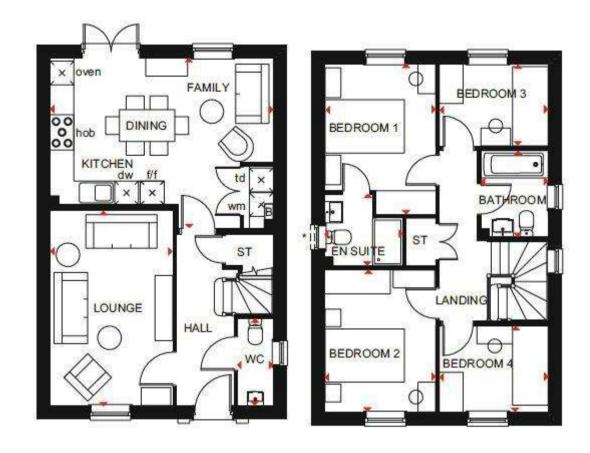

## Room Dimensions

- Bathroom 2179mm x 1700mm (7'1" x 5'6")
- Bedroom 1 3802mm x 2800mm (12'5" x 9'2")
- Bedroom 2 3587mm x 2800mm (11'9" x 9'2")
- Bedroom 3 2747mm x 2066mm (9'0" x 6'9")
- Bedroom 4 2747mm x 2172mm (9'0" x 7'1")
- Ensuite 1 1962mm x 1800mm (6'5" x 5'10")
- Kitchen / Family / Dining 5365mm x 4305mm (17'7" x 14'1")
- Lounge 4930mm x 3100mm (16'2" x 10'2")
- WC 2206mm x 900mm (7'2" x 2'11")