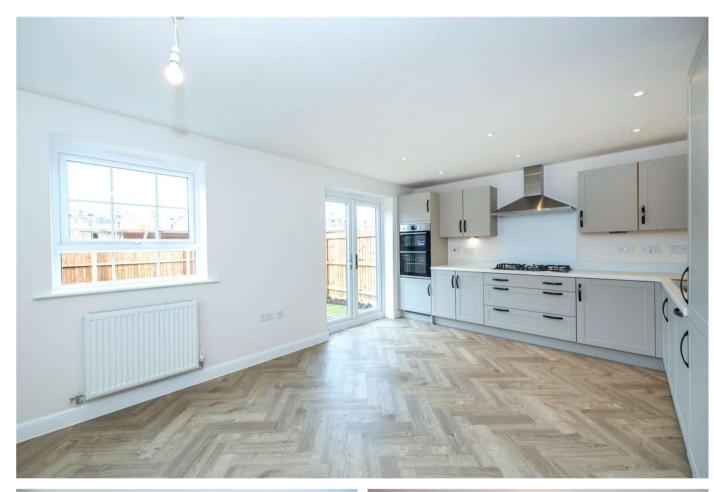

## THE INGLEBY, MUSSELBURGH WAY, BOURNE, PE10 0XY

Winkworth are delighted to offer for sale this brand new David Wilson Homes four bedroom detached home built to their Ingleby design. The property offers excellent accommodation benefiting from, entrance hall with downstairs cloakroom, lounge overlooking the front, fantastic kitchen/dining room with french doors onto the garden, master bedroom with en-suite, three further bedrooms and family bathroom. Outside there is a single garage and driveway with parking for two cars and to the rear a fully enclosed garden. Located on the popular Elsea Park development this home offer easy access to the A15 road link to Peterborough and Tesco supermarket and the Grammar school are both within walking distance. Please call 01778 392807 for more information.

## Room Dimensions

- Bathroom 2179mm x 1700mm (7'1" x 5'6")
- Bedroom 1 3802mm x 2800mm (12'5" x 9'2")
- Bedroom 2 3587mm x 2800mm (11'9" x 9'2")
- Bedroom 3 2747mm x 2066mm (9'0" x 6'9")
- Bedroom 4 2747mm x 2172mm (9'0" x 7'1")
- Ensuite 1 1962mm x 1800mm (6'5" x 5'10")
- Kitchen / Family / Dining 5365mm x 4305mm (17'7" x 14'1")
- Lounge 4930mm x 3100mm (16'2" x 10'2")
- WC 2206mm x 900mm (7'2" x 2'11")