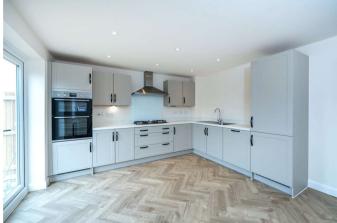

## THE INGLEBY, MUSSELBURGH WAY, BOURNE, PE10 0XY

Winkworth are delighted to offer for sale this brand new David Wilson Homes four bedroom detached home built to their Ingleby design. The property offers excellent accommodation benefiting from, entrance hall with downstairs cloakroom, lounge overlooking the front, fantastic kitchen/dining room with french doors onto the garden, master bedroom with en-suite, three further bedrooms and family bathroom. Outside there is a single garage and driveway with parking for two cars and to the rear a fully enclosed garden. Located on the popular Elsea Park development this home offer easy access to the A15 road link to Peterborough and Tesco supermarket and the Grammar school are both within walking distance. Please call 01778 392807 for more information.

## Room Dimensions

- Bathroom 2179mm x 1700mm (7'1" x 5'6")
- Bedroom 1 3802mm x 2800mm (12'5" x 9'2")
- Bedroom 2 3587mm x 2800mm (11'9" x 9'2")
- Bedroom 3 2747mm x 2066mm (9'0" x 6'9")
- Bedroom 4 2747mm x 2172mm (9'0" x 7'1")
- Ensuite 1 1962mm x 1800mm (6'5" x 5'10")
- Kitchen / Family / Dining 5365mm x 4305mm (17'7" x 14'1")
- Lounge 4930mm x 3100mm (16'2" x 10'2")
- WC 2206mm x 900mm (7'2" x 2'11")