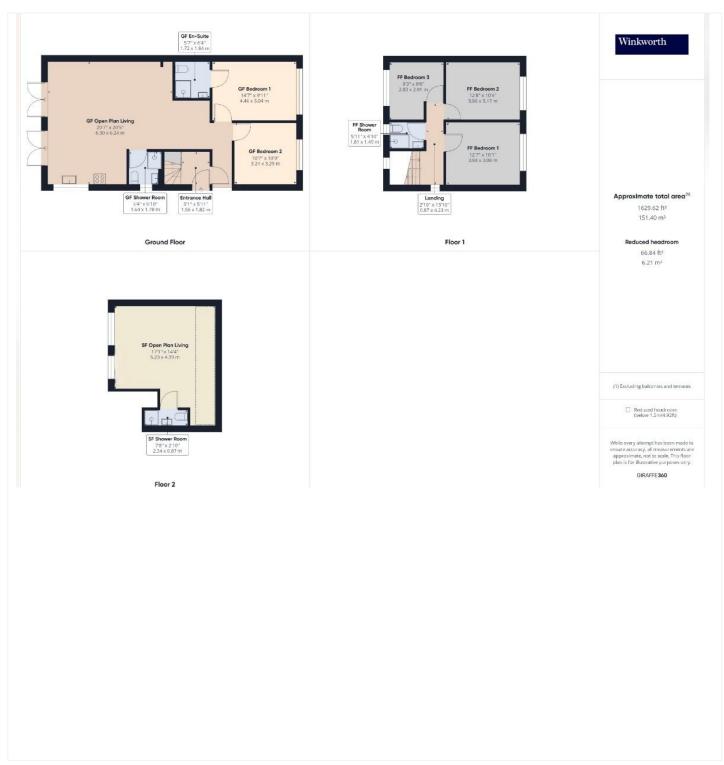

## Winkworth

for every step ...

winkworth.co.uk

This modern extended semi-detached home is arranged over three spacious levels offering a versatile living accommodation. The ground floor features a generous open-plan kitchen/living area, two double bedrooms (one with an en suite), and a convenient bathroom. The first-floor hosts three well-proportioned bedrooms served by a sleek shower room. The top floor boasts a bright, studio-style room with an en suite. Externally, the beautifully landscaped garden hosts a brick-built outbuilding with a W/C and fitted cupboards — ideal as a home office or summerhouse. The front driveway offers parking for two cars with EV charging points. Ideally located moments from Stanmore's vibrant amenities and under a mile from Canons Park Stat, the property also sits within the catchment for the area's most acclaimed schools. An internal viewing is highly recommended.

for every step...

for every step...

This floorplan is for illustration purposes only and is not to scale. The position and size of doors, windows, appliances and other features are approximate.

Tenure: Freehold Council Tax Band: D - Harrow