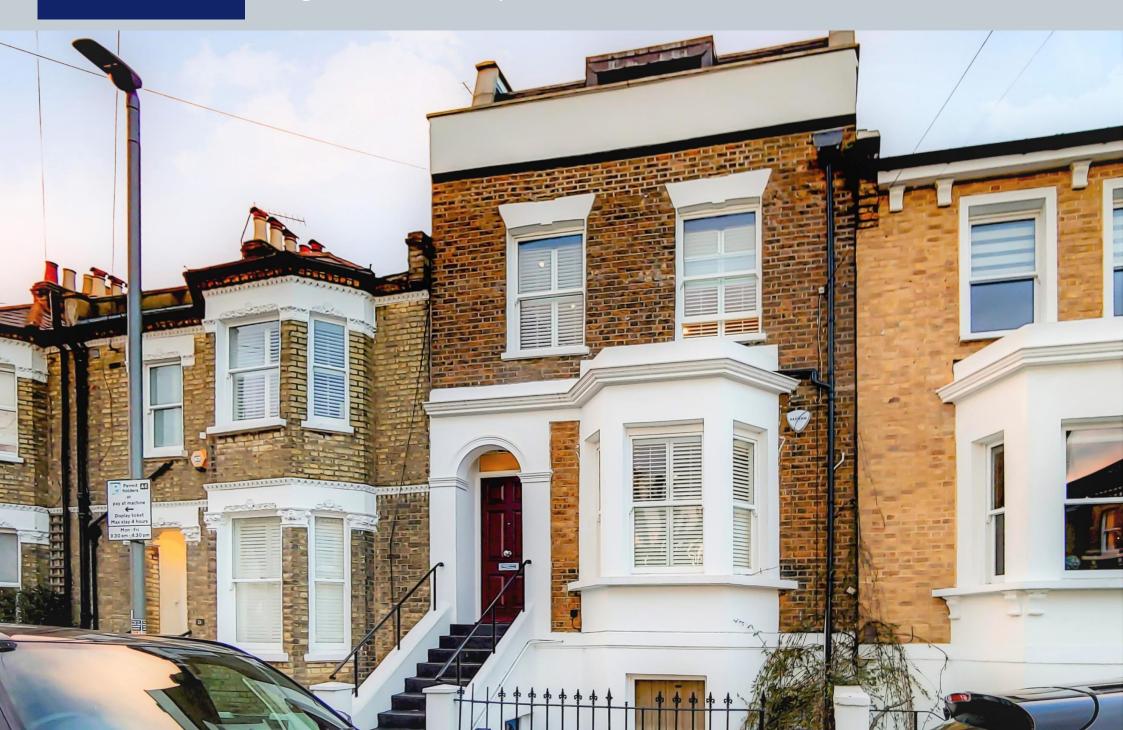

# Winkworth

A stunning Victorian property based over three floors and comprising over 1,300 sq. ft. Presented in immaculate condition throughout, this wonderful home benefits from its own front door leading into a spacious entrance hall. A superb double reception room has high ceilings and a lovely bay window providing plenty of natural light. A separate fitted kitchen is beautifully finished and provides ample work surfaces. Just off the first half landing is a sizeable and low-maintenance private roof terrace. On the upper floors, two enormous double bedrooms are serviced by two equally impressive bathrooms, one of which is an en-suite. On the top floor, sliding doors open onto a small balcony area with views over London rooftops.

## Ringford Road, Putney, SW18 1RP