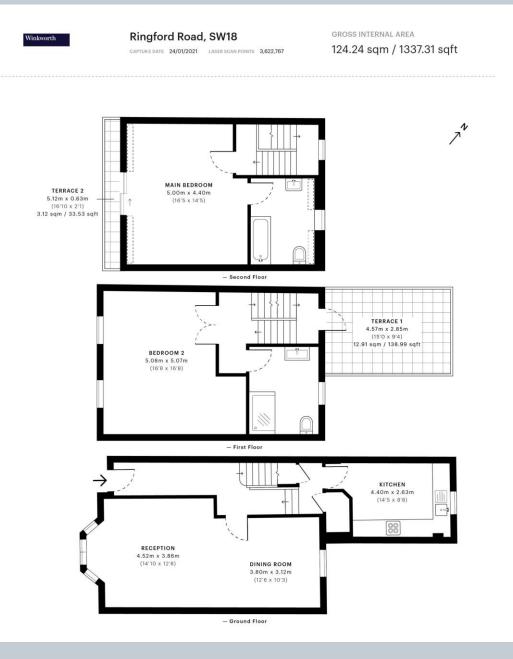

# Winkworth

A stunning Victorian property based over three floors and comprising over 1,300 sq. ft. Presented in immaculate condition throughout, this wonderful home benefits from its own front door leading into a spacious entrance hall. A superb double reception room has high ceilings and a lovely bay window providing plenty of natural light. A separate fitted kitchen is beautifully finished and provides ample work surfaces. Just off the first half landing is a sizeable and low-maintenance private roof terrace. On the upper floors, two enormous double bedrooms are serviced by two equally impressive bathrooms, one of which is an en-suite. On the top floor, sliding doors open onto a small balcony area with views over London rooftops.

- PERIOD PROPERTY
- DOUBLE RECEPTION ROOM
- SEPARATE KITCHEN
- PRIVATE ROOF TERRACE
- TWO DOUBLE BEDROOMS
- TWO BATHROOMS
- POPULAR LOCATION
- SHARE OF FREEHOLD
- 1,337 SQ. FT.

### **Share of Freehold**

Internal area

Approximate gross internal area: Total 1,337 sq ft/ 124 sq m