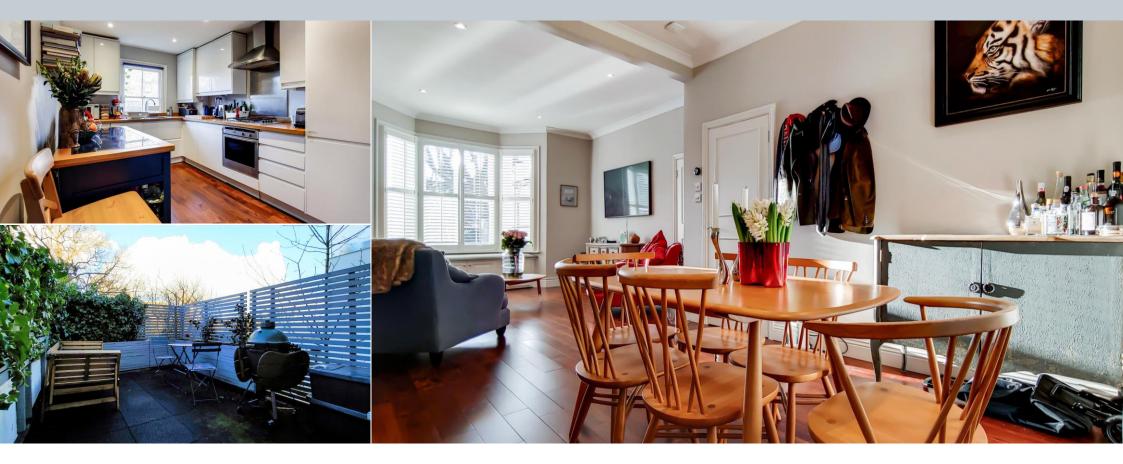

# Winkworth

A stunning Victorian property based over three floors and comprising over 1,300 sq. ft. Presented in immaculate condition throughout, this wonderful home benefits from its own front door leading into a spacious entrance hall. A superb double reception room has high ceilings and a lovely bay window providing plenty of natural light. A separate fitted kitchen is beautifully finished and provides ample work surfaces. Just off the first half landing is a sizeable and low-maintenance private roof terrace. On the upper floors, two enormous double bedrooms are serviced by two equally impressive bathrooms, one of which is an en-suite. On the top floor, sliding doors open onto a small balcony area with views over London rooftops.