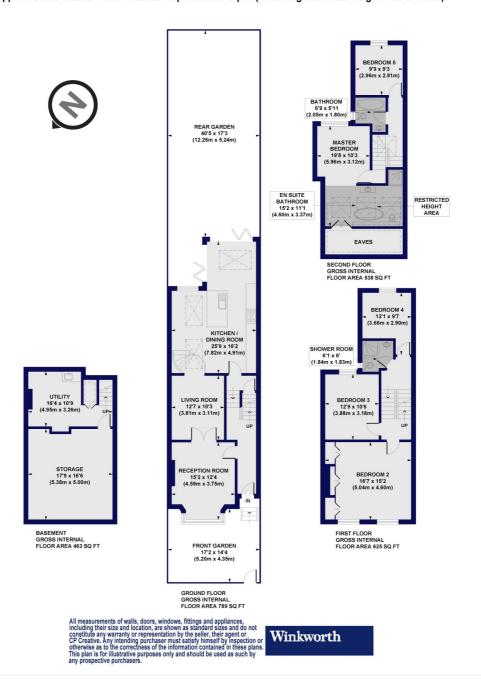

## Lothair Road South, N4

Approx. Gross Internal Floor Area 2415 sq. ft / 224.40 sq. m (Including Restricted Height Area & Eaves) Approx. Gross Internal Floor Area 2264 sq. ft / 210.34 sq. m (Excluding Restricted Height Area & Eaves)

This floorplan is for illustration purposes only and is not to scale. The position and size of doors, windows, appliances and other features are approximate.

Harringay | 020 8800 5151 | harringay@winkworth.co.uk