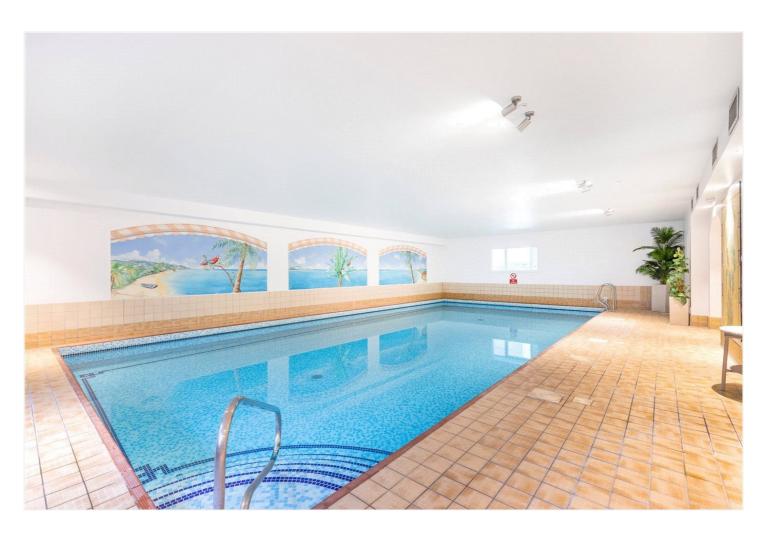

Prospect Quay is a prestigious, gated, development positioned on a riverside corner of Wandsworth Park with direct access to its scenic riverside walking/running/cycling paths.

The development benefits from a communal lawn, swimming pool, gym, secure underground parking, and a building manager.