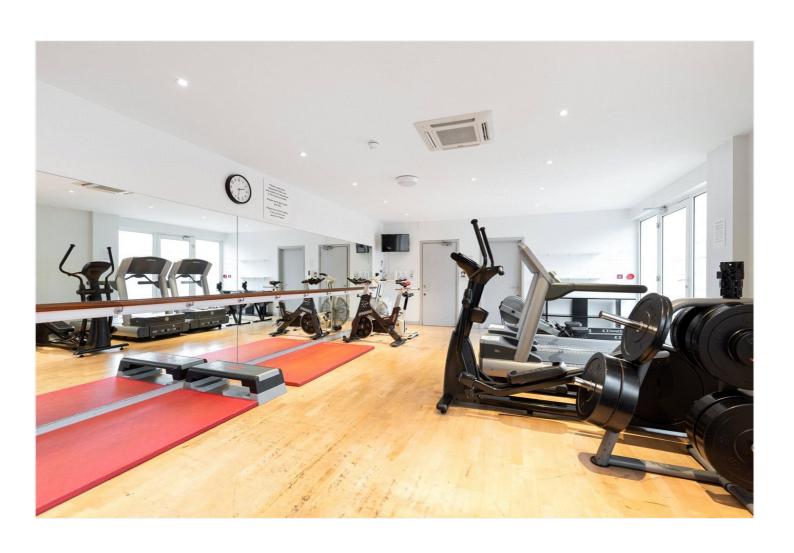

Prospect Quay is a prestigious, gated, development positioned on a riverside corner of Wandsworth Park with direct access to its scenic riverside walking/running/cycling paths.

The development benefits from a communal lawn, swimming pool, gym, secure underground parking, and a building manager.