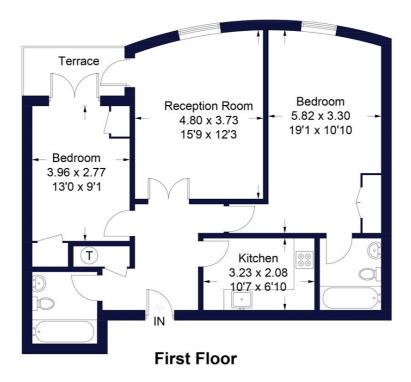

## **Prospect Quay**

Approximate Gross Internal Area = 77.8 sq m / 837 sq ft

Illustration for identification purposes only, measurements are approximate, not to scale. FloorplansUsketch.com © 2016 (ID297295)

This floorplan is for illustration purposes only and is not to scale. The position and size of doors, windows, appliances and other features are approximate.

Southfields | 020 8877 1000 | southfields@winkworth.co.uk