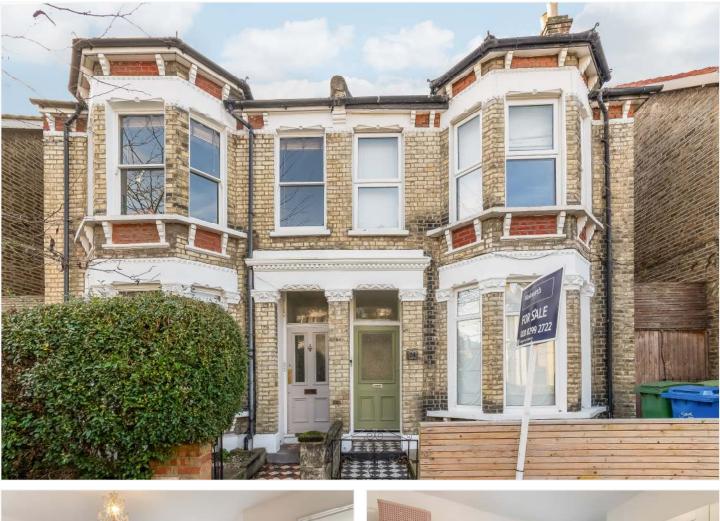

MUSCHAMP ROAD, PECKHAM RYE, SE15 **£550,000 SHARE OF FREEHOLD** 

# A SPACIOUS THREE BEDROOM SPLIT LEVEL, FIRST FLOOR FLAT SITUATED WITHIN A SEMI- DETACHED VICTORIAN HOUSE.

Dulwich | 020 8299 2722 | dulwich@winkworth.co.uk

Tenure Leasehold – Share of Freehold – 999 years approx. I Council Tax Band B – London Borough of Southwark I Building Works 50/50 split

#### **DESCRIPTION:**

A large and spacious, split level, first floor flat situated within a Semi-Detached Victorian house on Muschamp Road. The property comprises on the first floor a spacious reception with bay window, spacious kitchen-diner, large double bedroom and family bathroom. The second floor comprises a large double and a study / single bedroom. The property benefits from the potential to extend in to the loft STPP. The property is situated within easy access to local primary schools, also close to the bars and restaurants on both the Bellenden Road and Lordship Lane. Transport links are provided from Peckham Rye station with access to the Overground, East Dulwich for direct links to London Bridge and Honor Oak for the East London line.