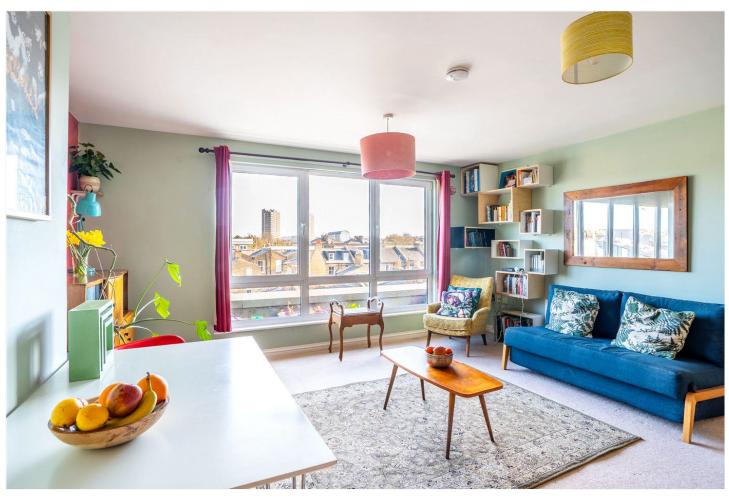

#### **DESCRIPTION:**

Situated in a sought-after development, this top-floor corner apartment offers bright and spacious living with stunning city views. Ideally positioned between Brixton and Herne Hill, the property enjoys the best of both worlds—Brixton's lively energy and Herne Hill's village-like charm.

Upon entering, you are welcomed into a generous open-plan living and dining area, where large windows flood the space with natural light and frame breathtaking skyline views. The well-appointed kitchen features sleek cabinetry and modern appliances, creating a stylish and practical cooking space. The double bedroom is well-proportioned, offering a peaceful retreat with ample storage options. The apartment also boasts a contemporary bathroom with elegant tiling and a shower-over-bath combination. Residents benefit from secure communal bike storage, perfect for cycling enthusiasts or commuters.

With Brixton Underground (Victoria Line) and Herne Hill Station just a short walk away, this location offers superb connectivity. A variety of local hotspots, including Brixton Village, POP Brixton, and the independent cafés of Herne Hill, are all within easy reach. The expansive green spaces of Brockwell Park provide a tranquil escape from city life.