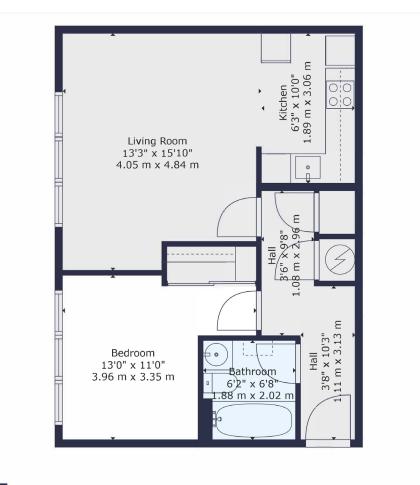

TOTAL: 534 sq. ft, 49.6 m2

onstitu

fittings and appliances, more present postitute any warranty or represent inchaser must satisfy himself by ins contained in these plans. This plan

#### Winkworth

This floorplan is for illustration purposes only and is not to scale. The position and size of doors, windows, appliances and other features are approximate.

Tenure: Leasehold Term: 106 years Service Charge: £1,174.97 per annum Ground Rent: £150 per annum Council Tax Band: C Where no figures are shown, we have been unable to ascertain the information. All figures that are shown were correct at the time of printing.