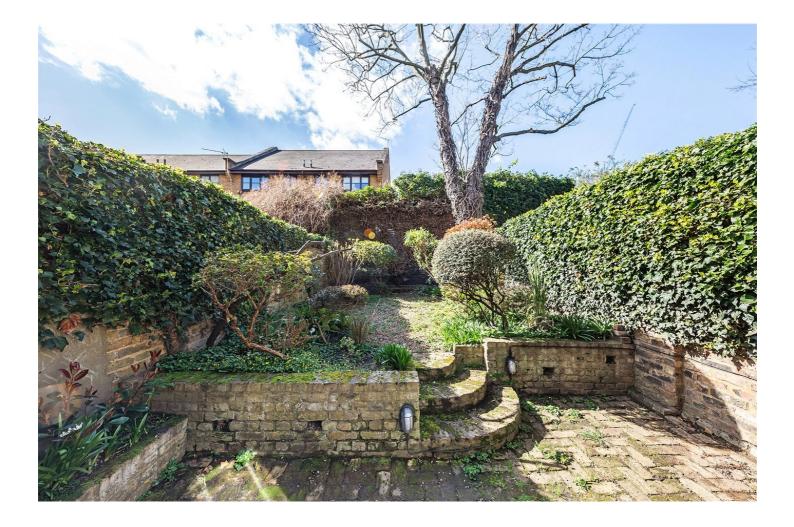

There is a lovely kitchen, dining and living area with an original fire place. This leads a large private garden which is west facing benefitting from evening sun.

The property is 0.2 miles to Fulham Broadway underground station. Fulham road is nearby with multiple bus routes leading to the centre of town. There are lots of local restaurants are bars in the area.