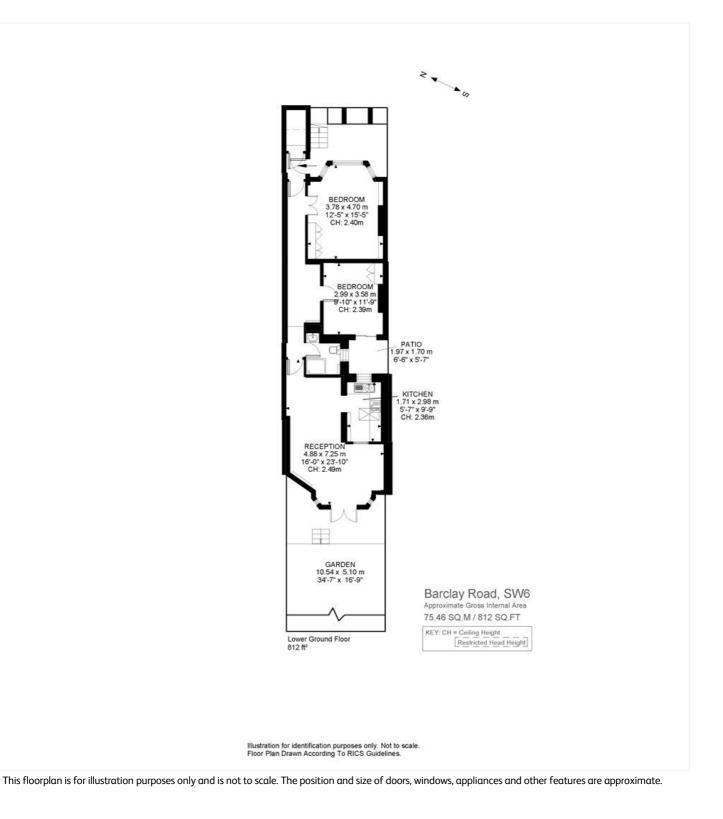

#### **DESCRIPTION:**

This beautifully presented 2 bedroom, one bathroom flat benfits from it's own private garden. The property has been recently redecorated and would be great for a small family or a couple.

As you enter the property on the lower ground floor, first you come to a large double bedroom with built in storage. Next there is a bathroom followed by a small double bedroom benefitting from a small outside area, the room would also work well as a study/ home office.

There is a lovely kitchen, dining and living area with an original fire place. This leads a large private garden which is west facing benefitting from evening sun.

The property is 0.2 miles to Fulham Broadway underground station. Fulham road is nearby with multiple bus routes leading to the centre of town. There are lots of local restaurants are bars in the area.