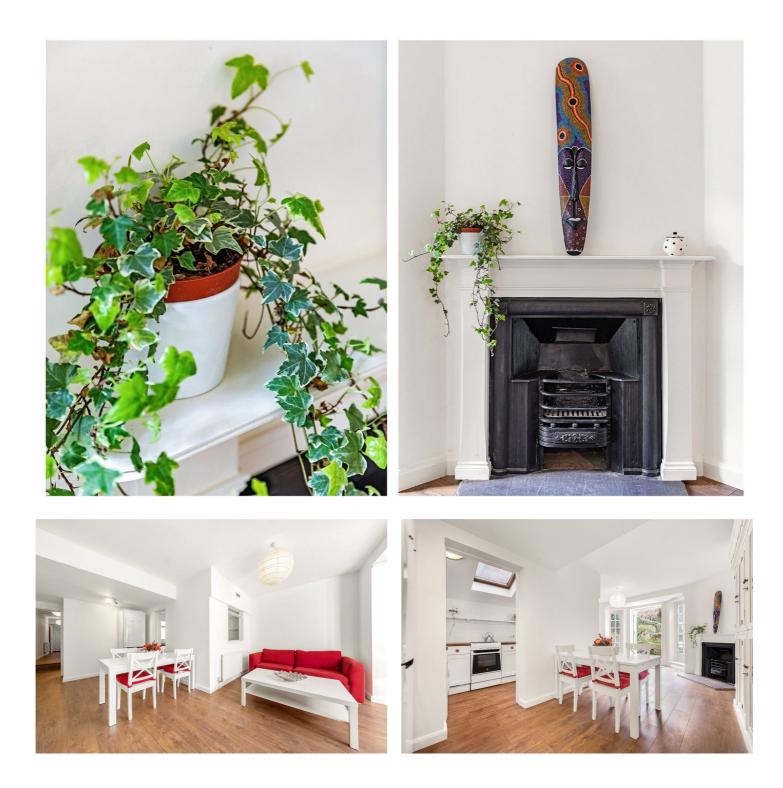

#### **DESCRIPTION:**

This beautifully presented 2 bedroom, one bathroom flat benfits from it's own private garden. The property has been recently redecorated and would be great for a small family or a couple.

There is a lovely kitchen, dining and living area with an original fire place. This leads a large private garden which is west facing benefitting from evening sun.

The property is 0.2 miles to Fulham Broadway underground station. Fulham road is nearby with multiple bus routes leading to the centre of town. There are lots of local restaurants are bars in the area.