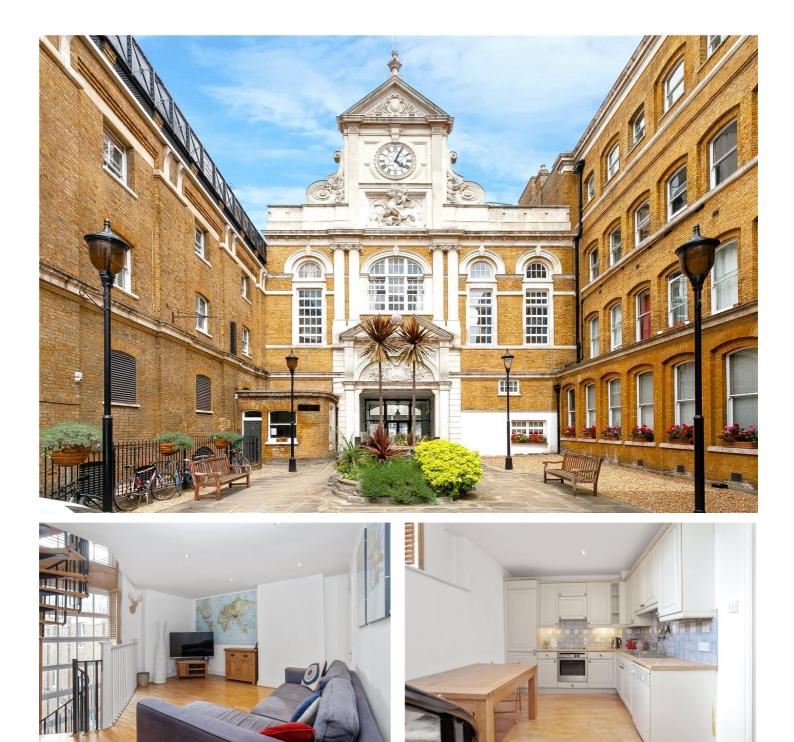

#### **DESCRIPTION:**

Being offered chain free, a fantastic Grade II Listed period property situated within a converted Brewery in the heart of Whitechapel. Located on the first, second and third floors, this apartment is flooded with natural light featuring high ceilings, sash windows and two unique spiral staircases leading to the reception room and another to the second bedroom. This property comprises of large storage cupboard, a generous sized reception room, separate fitted kitchen, and en-suite master bedroom. The development also boasts an impressive communal roof terrace with views of the city.

The property is in an enviable location being a stone's throw from Whitechapel Station (Crossrail, District, Hammersmith & City, East London lines). You are also within a short distance to Aldgate, Aldgate East and Liverpool Street underground stations and Shadwell DLR and Cambridge Heath stations, providing unrivalled access across the City and beyond. In addition, you have a vast range of local amenities on your doorstep including Brick Lane, Spitalfields and Whitechapel markets with an abundance of boutique shops, cafes, bars and restaurants, as well as a Sainsbury's Superstore.