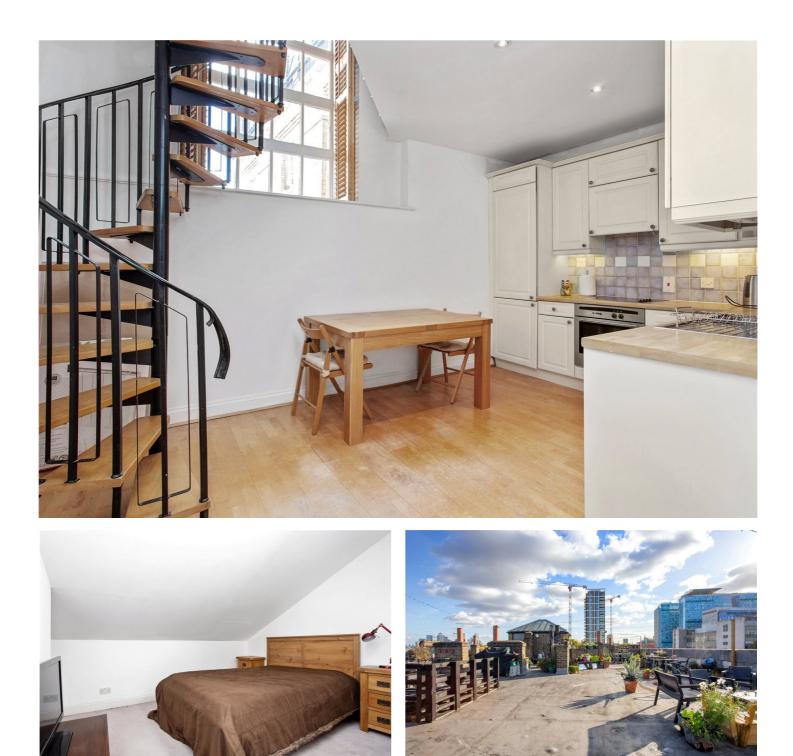

#### **DESCRIPTION:**

Being offered chain free, a fantastic Grade II Listed period property situated within a converted Brewery in the heart of Whitechapel. Located on the first, second and third floors, this apartment is flooded with natural light featuring high ceilings, sash windows and two unique spiral staircases leading to the reception room and another to the second bedroom. This property comprises of large storage cupboard, a generous sized reception room, separate fitted kitchen, and en-suite master bedroom. The development also boasts an impressive communal roof terrace with views of the city.