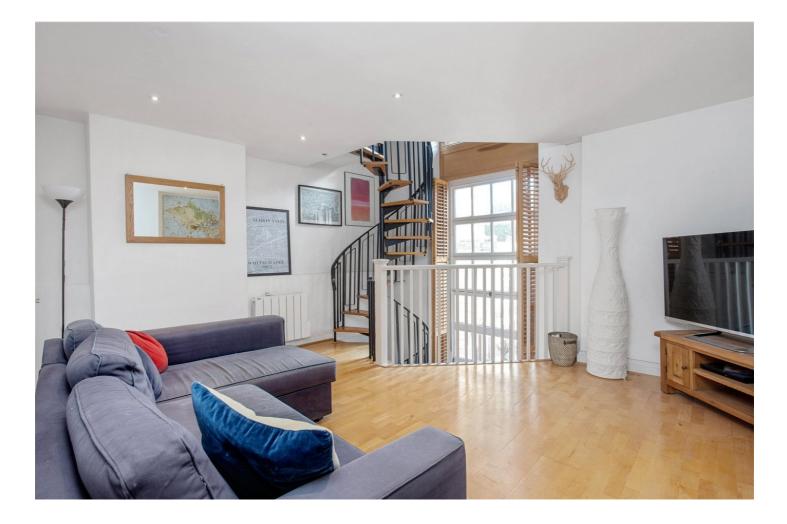

#### **DESCRIPTION:**

Being offered chain free, a fantastic Grade II Listed period property situated within a converted Brewery in the heart of Whitechapel. Located on the first, second and third floors, this apartment is flooded with natural light featuring high ceilings, sash windows and two unique spiral staircases leading to the reception room and another to the second bedroom. This property comprises of large storage cupboard, a generous sized reception room, separate fitted kitchen, and en-suite master bedroom. The development also boasts an impressive communal roof terrace with views of the city.